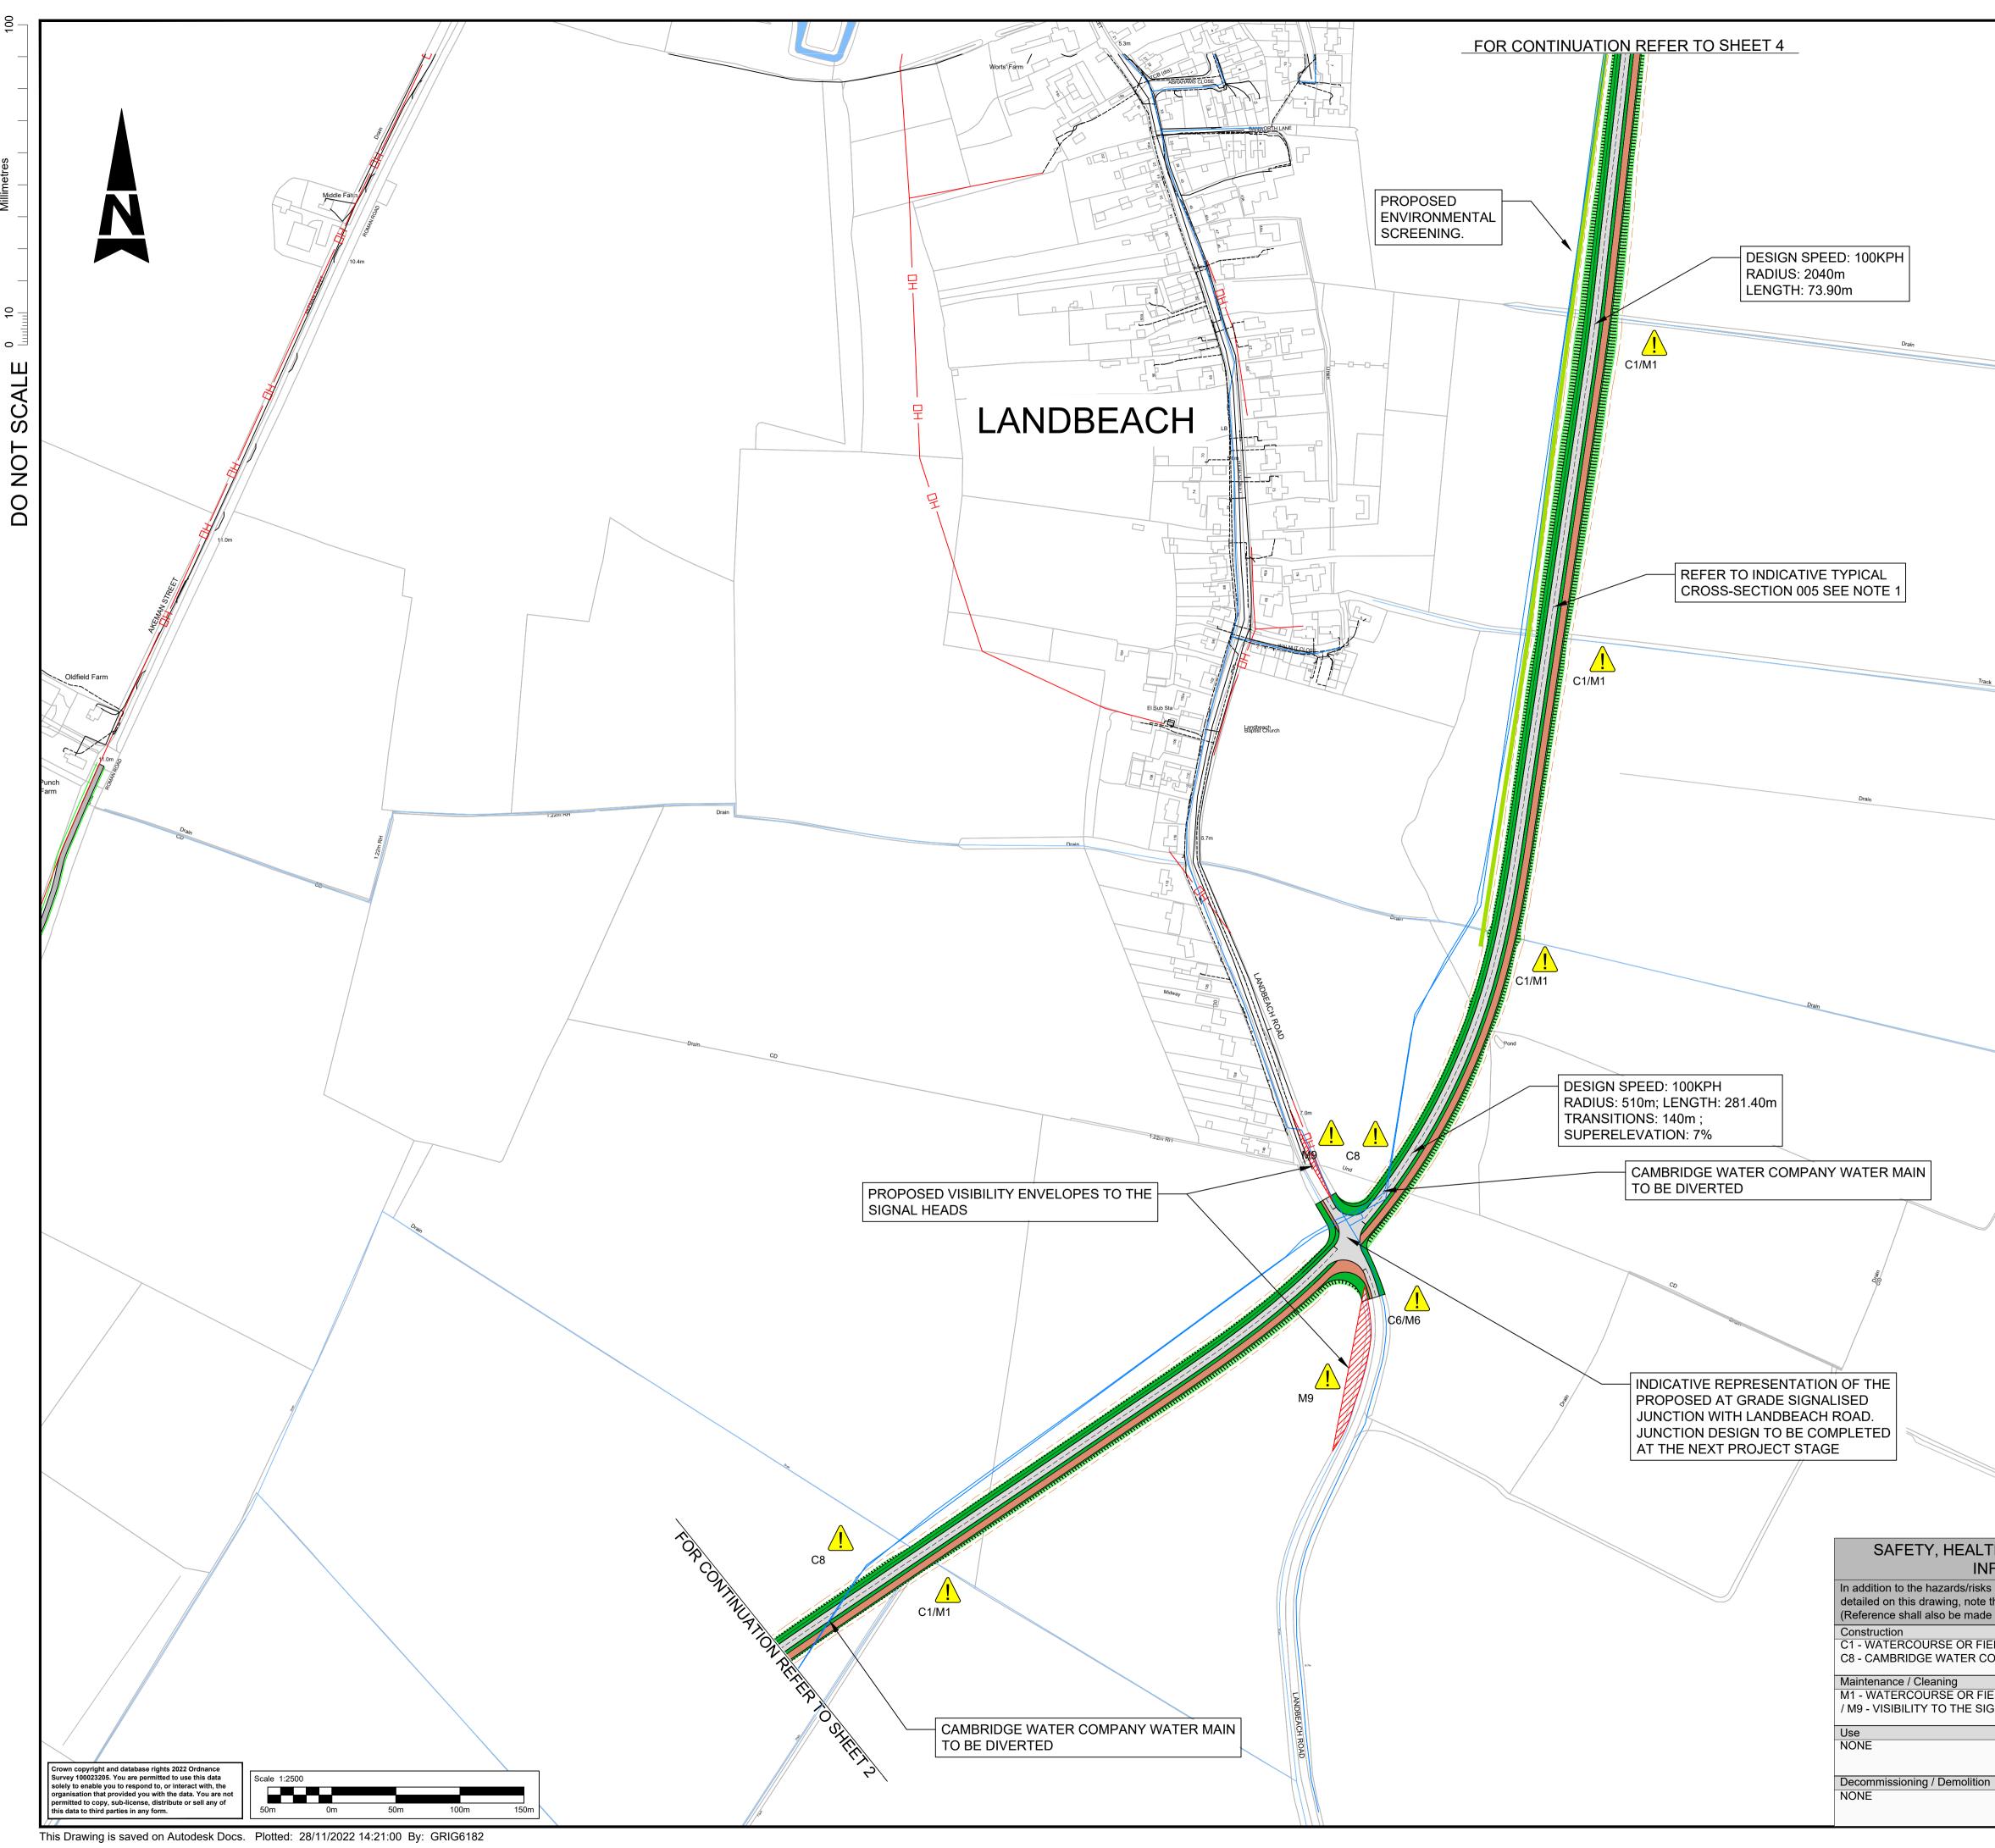

|                                                                                                                      | NOTES:                                                                                                                                        |              |                            |                                           |                                                                                              |                     |                                |
|----------------------------------------------------------------------------------------------------------------------|-----------------------------------------------------------------------------------------------------------------------------------------------|--------------|----------------------------|-------------------------------------------|----------------------------------------------------------------------------------------------|---------------------|--------------------------------|
|                                                                                                                      | CROS                                                                                                                                          | SS-SECTI     | ONS W2N                    |                                           | N-XX-DR-C                                                                                    | H-000001            | E TYPICAL<br>TO 000003<br>001. |
|                                                                                                                      | 2. PROPOSED EARTHWORK SLOPES TO BE 1(H) : 3(V) . THIS IS<br>INDICATIVE ONLY AND TO BE CONFIRMED IN NEXT STAGES<br>AFTER GROUND INVESTIGATIONS |              |                            |                                           |                                                                                              |                     |                                |
|                                                                                                                      | 3. PLAN                                                                                                                                       |              | D LANDSC                   |                                           |                                                                                              | FOR ILLU            | ISTRATIVE                      |
|                                                                                                                      | 4. WATE                                                                                                                                       | ERBODY       | CROSSING                   | GS TO BE I                                | DESIGNED                                                                                     | IN NEXT             | STAGES.                        |
|                                                                                                                      | NECE                                                                                                                                          |              | THESE W                    |                                           |                                                                                              |                     | MAY BE<br>AIL IN THE           |
|                                                                                                                      |                                                                                                                                               |              |                            | ED ARE INI<br>THE NEXT (                  |                                                                                              | AT THIS S           | TAGE AND                       |
|                                                                                                                      | NEXT                                                                                                                                          |              | THESE A                    |                                           |                                                                                              |                     | D IN THE<br>WITH THE           |
|                                                                                                                      | 8. MERE<br><u>KEY:</u>                                                                                                                        | E WAY WO     | ORKS ARE                   | E BEING DE                                | EVELOPED                                                                                     | BY OTHE             | RS                             |
|                                                                                                                      |                                                                                                                                               |              | PROP                       | OSED BUS                                  | WAY / CAF                                                                                    | RRIAGEWA            | λY                             |
|                                                                                                                      | PROPOSED VERGE/SWALE                                                                                                                          |              |                            |                                           |                                                                                              |                     |                                |
|                                                                                                                      |                                                                                                                                               |              |                            |                                           |                                                                                              |                     |                                |
|                                                                                                                      | PROPOSED FOOTWAY/CYCLEWAY   PROPOSED ENVIRONMENTAL SCREENING   EXISTING PONDS / LAKES                                                         |              |                            |                                           |                                                                                              |                     |                                |
|                                                                                                                      |                                                                                                                                               |              |                            |                                           |                                                                                              |                     |                                |
|                                                                                                                      |                                                                                                                                               |              | EXIST                      | ING RELEV                                 |                                                                                              | ) / HIGHW           | AY                             |
|                                                                                                                      |                                                                                                                                               |              |                            |                                           |                                                                                              |                     |                                |
|                                                                                                                      |                                                                                                                                               | <br>ПН       |                            | RGROUND<br>HEAD CAB                       |                                                                                              |                     |                                |
|                                                                                                                      |                                                                                                                                               |              |                            | RIDGE WA                                  |                                                                                              | PANY - WA           | TER                            |
|                                                                                                                      |                                                                                                                                               |              | MAINS                      |                                           |                                                                                              | ,,                  |                                |
|                                                                                                                      |                                                                                                                                               |              | PROP                       | OSED HIGH                                 | HWAY BOL                                                                                     | JNDARY F            | ENCE                           |
|                                                                                                                      |                                                                                                                                               |              |                            |                                           |                                                                                              |                     |                                |
|                                                                                                                      |                                                                                                                                               |              |                            |                                           |                                                                                              |                     |                                |
|                                                                                                                      |                                                                                                                                               |              |                            |                                           |                                                                                              |                     |                                |
|                                                                                                                      |                                                                                                                                               |              |                            |                                           |                                                                                              |                     |                                |
|                                                                                                                      |                                                                                                                                               |              |                            |                                           |                                                                                              |                     |                                |
|                                                                                                                      |                                                                                                                                               |              |                            |                                           |                                                                                              |                     |                                |
|                                                                                                                      |                                                                                                                                               |              |                            |                                           |                                                                                              |                     |                                |
|                                                                                                                      | Description                                                                                                                                   |              |                            |                                           |                                                                                              |                     |                                |
|                                                                                                                      |                                                                                                                                               | Revision     | Drawn                      | Checked                                   | Reviewed                                                                                     | Authorised          | Issue Date                     |
|                                                                                                                      | Description<br>Status                                                                                                                         | Revision     | Drawn                      | Checked                                   | Reviewed                                                                                     | Authorised          | Issue Date                     |
| TheHavks                                                                                                             | Description                                                                                                                                   |              | Bidwin                     | Checked                                   | The weat                                                                                     | , tutionocu         |                                |
|                                                                                                                      |                                                                                                                                               | Revision     | Drawn                      | Checked                                   | Reviewed                                                                                     | Authorised          | Issue Date                     |
| Ponds                                                                                                                | Description                                                                                                                                   |              |                            |                                           |                                                                                              |                     |                                |
|                                                                                                                      |                                                                                                                                               | Revision     | Drawn                      | Checked                                   | Reviewed                                                                                     | Authorised          | Issue Date                     |
|                                                                                                                      | A1<br>Description                                                                                                                             | C02          | TFL                        | DS                                        | PRM                                                                                          | AB                  | 28/11/22                       |
| Pond<br>122n Ktr                                                                                                     |                                                                                                                                               | Revision     | Drawn                      | Checked                                   | Reviewed                                                                                     | Authorised          | Issue Date                     |
|                                                                                                                      | A1<br>Drawing Suitab                                                                                                                          | C01<br>ility | TFL                        | DS                                        | PRM                                                                                          | AB                  | 20/10/22<br>Status             |
|                                                                                                                      | APPROVED - PUBLISHED A1                                                                                                                       |              |                            |                                           |                                                                                              |                     |                                |
|                                                                                                                      |                                                                                                                                               |              | 5 Wellbrook<br>Girton Road |                                           |                                                                                              |                     |                                |
|                                                                                                                      | SNC + LAVALIN<br>ATKINS<br>Member of the SNC-Lavalin Group                                                                                    |              |                            |                                           | Cambridge<br>Cambridgeshire<br>CB3 0NA<br>Tel: +44 (0)1223 276002<br>Fax: +44 (0)1223 277529 |                     |                                |
|                                                                                                                      |                                                                                                                                               |              |                            |                                           |                                                                                              |                     |                                |
|                                                                                                                      | Member of the Copyright                                                                                                                       |              |                            |                                           | -ax:+44 (0)<br>www.atkins                                                                    |                     |                                |
|                                                                                                                      | Client                                                                                                                                        |              |                            | GREA                                      | TER                                                                                          |                     |                                |
|                                                                                                                      |                                                                                                                                               |              |                            | CAME                                      | BRIDGE<br>NERSH                                                                              |                     |                                |
|                                                                                                                      |                                                                                                                                               | Gr           | owing a                    | nd sharin                                 |                                                                                              |                     |                                |
|                                                                                                                      | Project Title                                                                                                                                 |              | —— Deli                    | vering our Cit                            | y Deal ——                                                                                    |                     |                                |
| TH AND ENVIRONMENTAL<br>FORMATION                                                                                    |                                                                                                                                               | WAT          |                            | CH TO<br>BUSWA                            |                                                                                              | IDGE                |                                |
| normally associated with the types of work<br>the following significant residual risks<br>to the design hazard log). | Drawing Title                                                                                                                                 |              |                            |                                           |                                                                                              |                     |                                |
| ELD DITCHES / C6 - EXISTING NETWORK /                                                                                |                                                                                                                                               |              | CENTR                      | AL COF                                    | RIDOR                                                                                        |                     |                                |
|                                                                                                                      |                                                                                                                                               |              |                            |                                           |                                                                                              |                     |                                |
| ELD DITCHES / M6 - EXISTING NETWORK<br>GNAL HEADS                                                                    | Drawing Numbe                                                                                                                                 | er           |                            |                                           |                                                                                              |                     |                                |
|                                                                                                                      | Project W2                                                                                                                                    |              | Originato                  | TK                                        | ∣ <sub>Volume</sub><br>- HML                                                                 | -                   |                                |
|                                                                                                                      |                                                                                                                                               | CEN          |                            | - DF                                      | R - CH                                                                                       | - 00000             | )3                             |
|                                                                                                                      | Location<br>Original<br>Size: A1                                                                                                              | Scale: 1:    | 2500 Pro                   | Туре<br><sup>jject</sup><br>f. No: 520922 | Role                                                                                         | Number<br>3 of 5 Re | v: C02                         |
|                                                                                                                      |                                                                                                                                               |              | IRA                        |                                           |                                                                                              |                     | #                              |