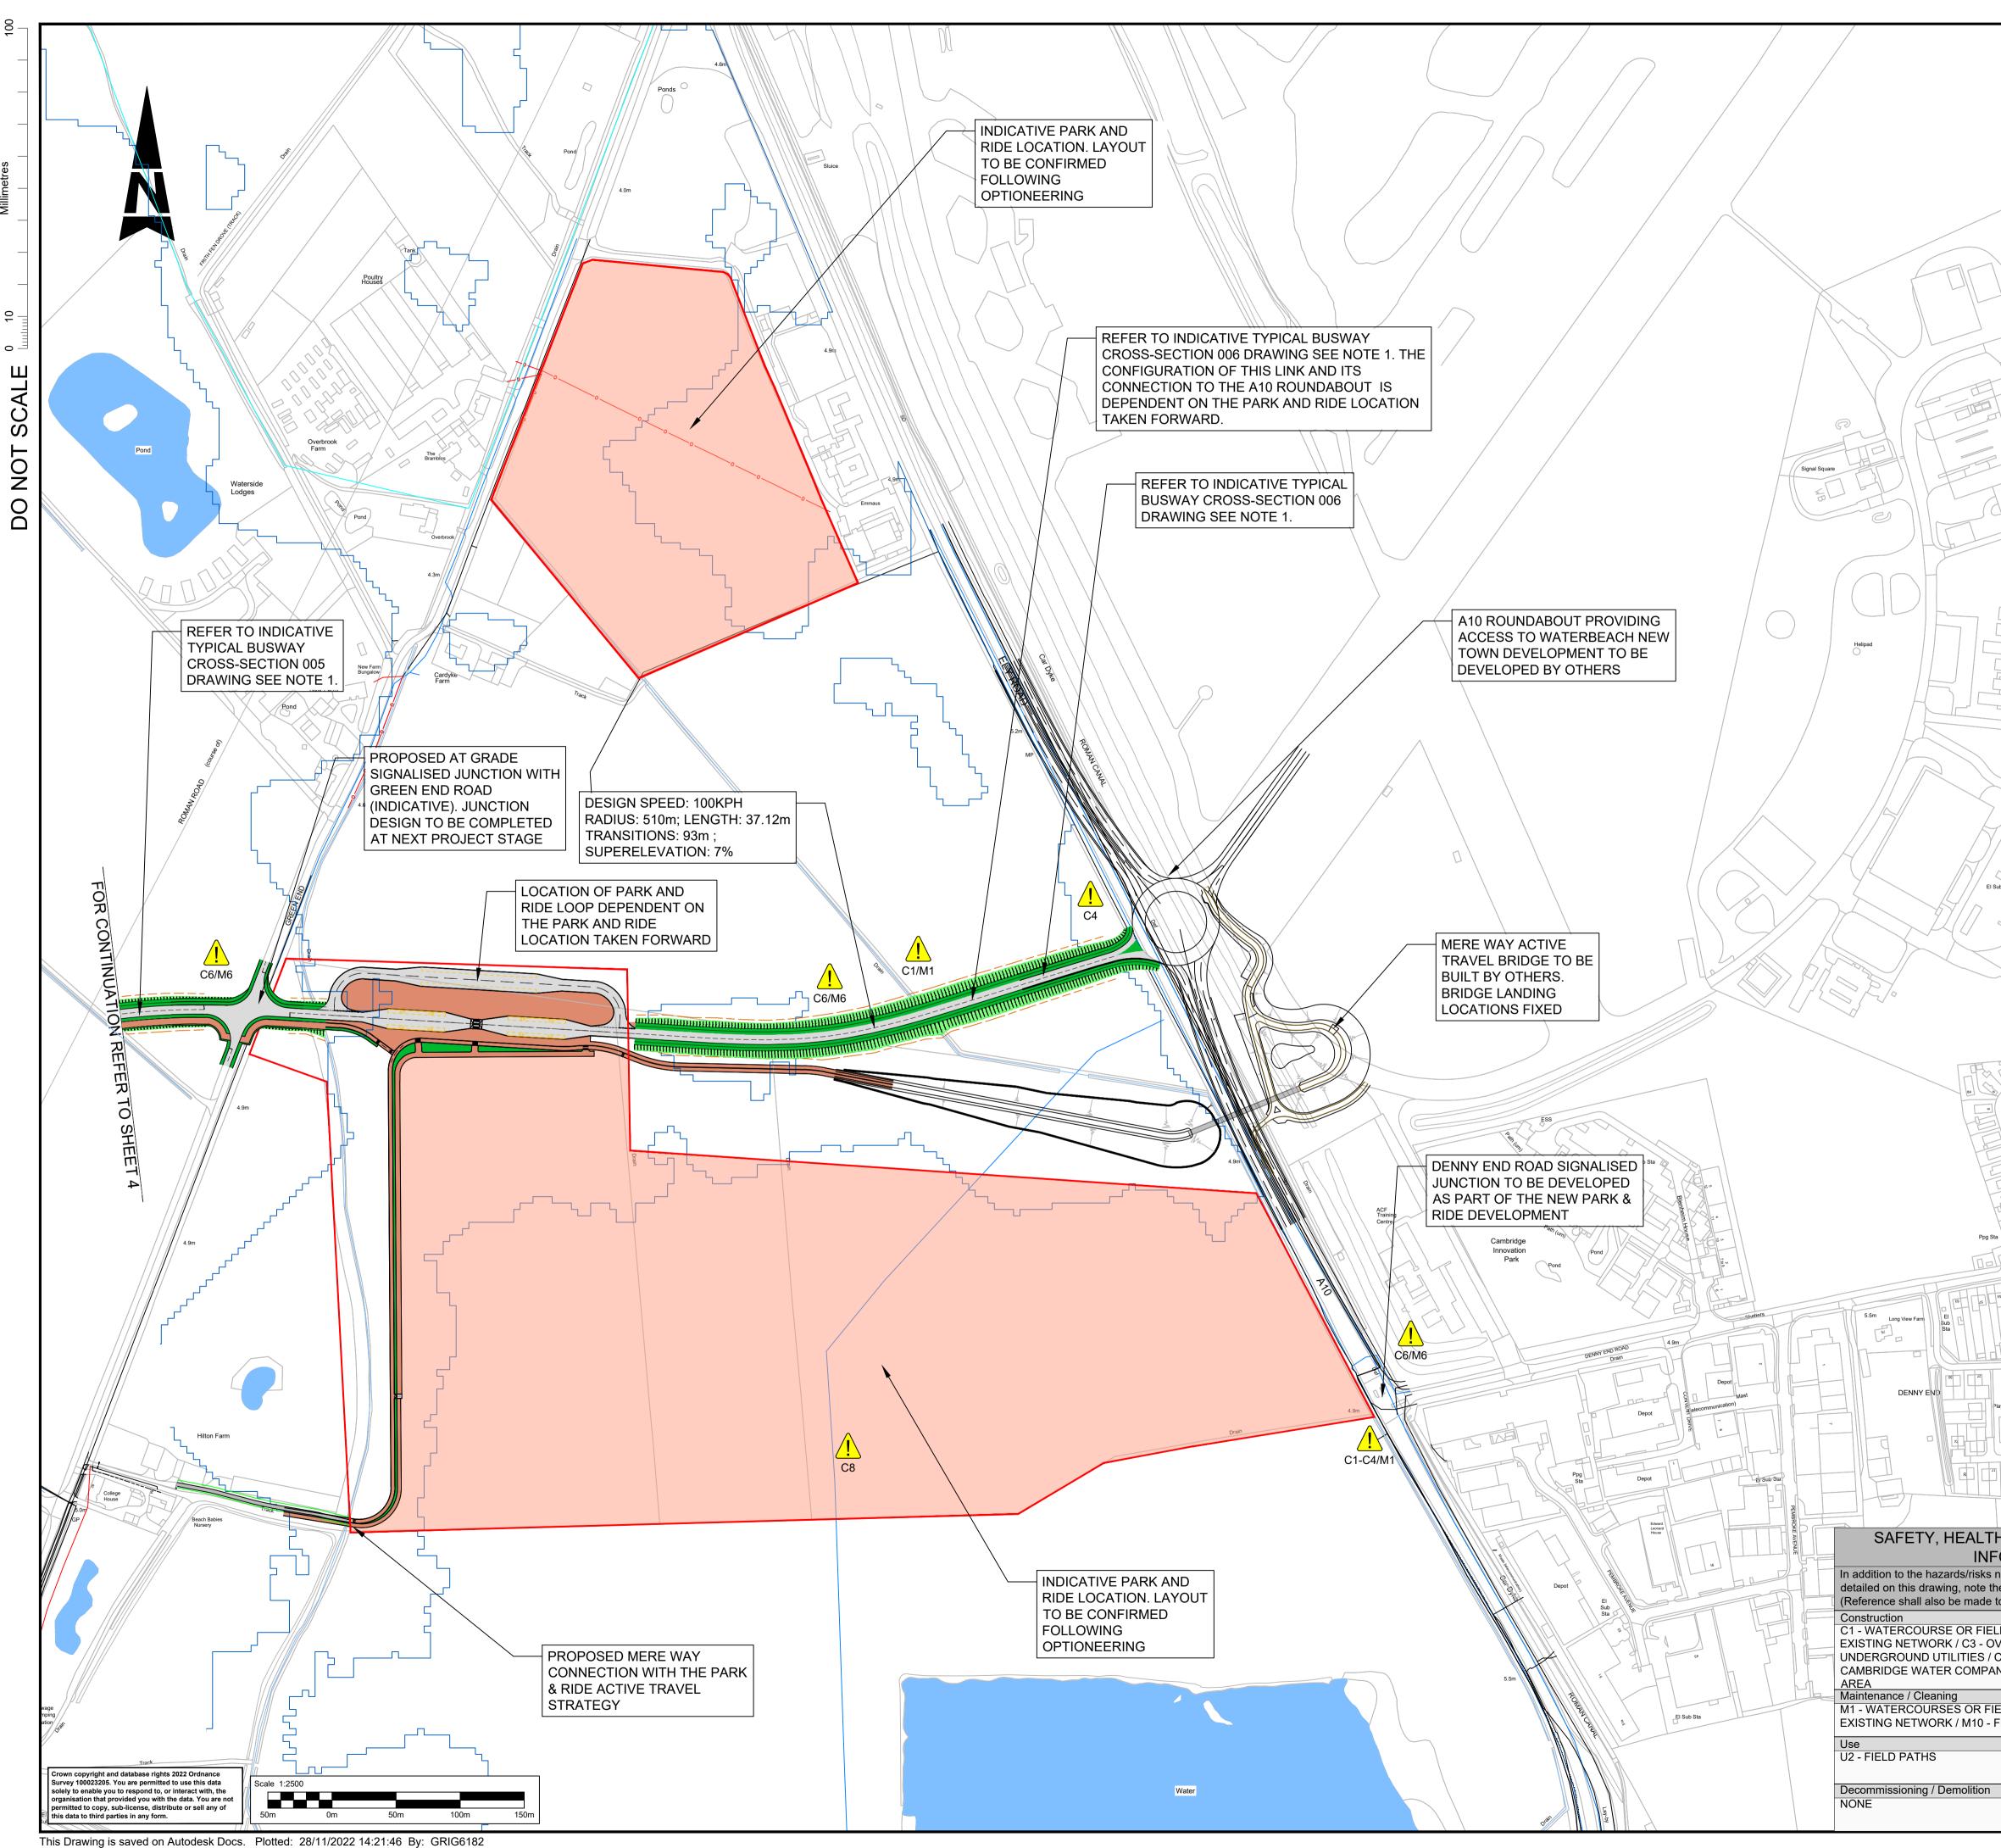

This Drawing is saved on Autodesk Docs. Plotted: 28/11/2022 14:21:46 By: GRIG6182

|                                                                                                                                    | NOTES:                                                                                                                                                                                                                                                                                                                       |                 |               |                                                                                |                 |                  |                                  |  |
|------------------------------------------------------------------------------------------------------------------------------------|------------------------------------------------------------------------------------------------------------------------------------------------------------------------------------------------------------------------------------------------------------------------------------------------------------------------------|-----------------|---------------|--------------------------------------------------------------------------------|-----------------|------------------|----------------------------------|--|
|                                                                                                                                    | <ol> <li>THIS SHOULD BE READ IN CONJUNCTION WITH THE TYP<br/>CROSS-SECTIONS W2NC-ATK-HGN-XX-DR-CH-000001 TO 00<br/>AND DESIGN REPORT W2NC-ATK-HGN-XX-RP-CH-000001.</li> <li>PROPOSED EARTHWORK SLOPES TO BE 1(H) : 3(V) . THI<br/>INDICATIVE ONLY AND TO BE CONFIRMED IN NEXT STAGES AF<br/>GROUND INVESTIGATIONS</li> </ol> |                 |               |                                                                                |                 |                  |                                  |  |
|                                                                                                                                    |                                                                                                                                                                                                                                                                                                                              |                 |               |                                                                                |                 |                  |                                  |  |
|                                                                                                                                    |                                                                                                                                                                                                                                                                                                                              | ANTING A        |               | CAPING DE                                                                      | TAILS ARE       | E FOR ILL        | USTRATIVE                        |  |
|                                                                                                                                    |                                                                                                                                                                                                                                                                                                                              |                 |               | GS TO BE DE                                                                    |                 |                  |                                  |  |
|                                                                                                                                    | <ol> <li>SOME MINOR MODIFICATION TO SIDE ROADS MAY BE NECESSA<br/>THESE WILL BE CONSIDERED IN DETAIL IN THE NEXT DES<br/>STAGE.</li> <li>DEPARTURES IDENTIFIED ARE INDICATIVE AT THIS STACE AND</li> </ol>                                                                                                                   |                 |               |                                                                                |                 |                  | KT DESIGN                        |  |
|                                                                                                                                    | <ol> <li>DEPARTURES IDENTIFIED ARE INDICATIVE AT THIS STAGE AN<br/>BE CONFIRMED AT THE NEXT ONE.</li> <li>DRAINAGE AND SUDS FEATURES TO BE DESIGNED IN THE</li> </ol>                                                                                                                                                        |                 |               |                                                                                |                 |                  |                                  |  |
|                                                                                                                                    | <ol> <li>DRAINAGE AND SUDS FEATURES TO BE DESIGNED IN THE NEXT<br/>STAGE. THESE ARE TO BE INCORPORATED WITH THE HIGHWAY<br/>BOUNDARY.</li> </ol>                                                                                                                                                                             |                 |               |                                                                                |                 |                  |                                  |  |
|                                                                                                                                    | 8. PROPOSED PARK & RIDE LAYOUT ARE INDICATIVE AND SUBJECTO OPTIONEERING.                                                                                                                                                                                                                                                     |                 |               |                                                                                |                 |                  |                                  |  |
| s El Sub Sta                                                                                                                       | <ol> <li>FLOOD MODELLING TO BE UNDERTAKEN IN NEXT DESIGN STAGE<br/>FLOOD COMPENSATION AREAS AND CULVERTS WILL BE REQUIRED<br/>WHICH MIGHT EXTEND THE AREA OF LAND REQUIRED.</li> </ol>                                                                                                                                       |                 |               |                                                                                |                 |                  |                                  |  |
| ĒI Sub Sta                                                                                                                         | 10. MERE WAY WORKS INCLUDING BRIDGE OVER THE A10 ARE BEING<br>DEVELOPED BY OTHERS.                                                                                                                                                                                                                                           |                 |               |                                                                                |                 |                  |                                  |  |
| Tank                                                                                                                               | 11. THE PROPOSED ROUNDABOUT PROVIDING ACCESS T<br>WATERBEACH NEW TOWN WILL TIE-IN WITH A PROPOSED A10 DU/<br>CARRIAGEWAY. JUNCTIONS AND DUALLING BEING DEVELOPED E<br>OTHERS. TIE-IN LOCATION IS INDICATIVE AND TO BE CONFIRMED.                                                                                             |                 |               |                                                                                |                 |                  |                                  |  |
|                                                                                                                                    | <u>кеү:</u>                                                                                                                                                                                                                                                                                                                  |                 | PROP          | OSED BUSW                                                                      | 'AY / CARRI     | AGEWAY           |                                  |  |
|                                                                                                                                    |                                                                                                                                                                                                                                                                                                                              |                 |               | OSED VERG                                                                      |                 | &R LANDS(        | CAPE                             |  |
|                                                                                                                                    |                                                                                                                                                                                                                                                                                                                              |                 |               | PROPOSED EARTHWORKS PROPOSED FOOTWAY/CYCLEWAY                                  |                 |                  |                                  |  |
|                                                                                                                                    |                                                                                                                                                                                                                                                                                                                              |                 |               | PROPOSED PARK AND RIDE LOCATIONS FOR<br>OPTIONEERING<br>EXISTING PONDS / LAKES |                 |                  |                                  |  |
|                                                                                                                                    |                                                                                                                                                                                                                                                                                                                              |                 | EXIST         |                                                                                |                 |                  |                                  |  |
|                                                                                                                                    |                                                                                                                                                                                                                                                                                                                              |                 |               | ING RELEVA<br>RGROUND U                                                        |                 | HIGHWAY I        | DITCHES                          |  |
| Tank                                                                                                                               | UNDERGROUND UTILITIES                                                                                                                                                                                                                                                                                                        |                 |               |                                                                                |                 |                  |                                  |  |
|                                                                                                                                    | CAMBRIDGE WATER COMPANY - WATER<br>MAINS                                                                                                                                                                                                                                                                                     |                 |               |                                                                                |                 |                  |                                  |  |
|                                                                                                                                    |                                                                                                                                                                                                                                                                                                                              |                 |               |                                                                                |                 |                  |                                  |  |
| Sub Sta                                                                                                                            | EXISTING WATERCOURSES                                                                                                                                                                                                                                                                                                        |                 |               |                                                                                |                 |                  |                                  |  |
|                                                                                                                                    | PROPOSED NEW PARK & RIDE BOUNDARY                                                                                                                                                                                                                                                                                            |                 |               |                                                                                |                 |                  |                                  |  |
|                                                                                                                                    | Description                                                                                                                                                                                                                                                                                                                  | 1               |               |                                                                                |                 |                  |                                  |  |
|                                                                                                                                    | Status<br>Description                                                                                                                                                                                                                                                                                                        | Revision        | Drawn         | Checked                                                                        | Reviewed        | Authorised       | Issue Date                       |  |
|                                                                                                                                    | Status                                                                                                                                                                                                                                                                                                                       | Revision        | Drawn         | Checked                                                                        | Reviewed        | Authorised       | Issue Date                       |  |
|                                                                                                                                    | Description<br>Status                                                                                                                                                                                                                                                                                                        | Revision        | Drawn         | Checked                                                                        | Reviewed        | Authorised       | Issue Date                       |  |
| (a) 40 Waterbeach                                                                                                                  | Description                                                                                                                                                                                                                                                                                                                  |                 |               | AND AUTH                                                                       |                 |                  |                                  |  |
|                                                                                                                                    | AMEND<br>Status<br>A1                                                                                                                                                                                                                                                                                                        | Revision<br>C02 | Drawn         | Checked<br>DS                                                                  | Reviewed<br>PRM | Authorised<br>AB | Issue Date<br>28/11/22           |  |
|                                                                                                                                    | Description<br>FIRST I<br>Status                                                                                                                                                                                                                                                                                             |                 | Drawn         | Checked                                                                        | Reviewed        | Authorised       | Issue Date                       |  |
| Sta<br>2 3 3 5 5 5 5 5 5 5 5 5 5 5 5 5 5 5 5 5                                                                                     | Status<br>A1<br>Drawing St                                                                                                                                                                                                                                                                                                   | C01             | Drawn<br>AJM  | Checked<br>DS                                                                  | Reviewed<br>PRM | AB               | Issue Date<br>20/10/22<br>Status |  |
|                                                                                                                                    | APPROVED - PUBLISHED A1                                                                                                                                                                                                                                                                                                      |                 |               |                                                                                |                 |                  |                                  |  |
|                                                                                                                                    |                                                                                                                                                                                                                                                                                                                              |                 |               | 5 Wellbrook Court<br>Girton Road                                               |                 |                  |                                  |  |
|                                                                                                                                    |                                                                                                                                                                                                                                                                                                                              |                 |               | Cambridge<br>Cambridgeshire<br>CB3 0NA                                         |                 |                  |                                  |  |
| Play Area                                                                                                                          | ATKINSTel: +44 (0)122Member of the SNC-Lavalin GroupFax: +44 (0)122Copyright © SNC Lavalin (2022)www.atkinsglo                                                                                                                                                                                                               |                 |               |                                                                                |                 | )1223 2775       | 29                               |  |
|                                                                                                                                    | Copyrig<br>Client                                                                                                                                                                                                                                                                                                            | int (C) SN      | VC Lavalin (2 | 2022)<br>GREA                                                                  | www.atkins      | giopal.com       |                                  |  |
|                                                                                                                                    |                                                                                                                                                                                                                                                                                                                              |                 | $\bigcirc$    | CAM                                                                            | BRIDGE          |                  |                                  |  |
|                                                                                                                                    |                                                                                                                                                                                                                                                                                                                              |                 | 0             | and sharir                                                                     |                 | erity            |                                  |  |
| H AND ENVIRONMENTAL<br>FORMATION                                                                                                   | Project Titl                                                                                                                                                                                                                                                                                                                 | e W             |               | elivering our Ci                                                               | CAMBR           |                  |                                  |  |
| normally associated with the types of work<br>he following significant residual risks<br>to the design hazard log).                | Drawing Ti                                                                                                                                                                                                                                                                                                                   | tle             |               | BUSWA                                                                          | Υ               |                  |                                  |  |
| ELD DITCHES / C2 - FIELD PATHS / C6 -<br>OVERHEAD CABLES / C4 -<br>C6 - EXISTING NETWORK / C-8<br>ANY WATER MAINS / C10 - FLOODING | WESTERN CORRIDOR                                                                                                                                                                                                                                                                                                             |                 |               |                                                                                |                 |                  |                                  |  |
| IELD DITCHES / M2 - FIELD PATHS / M6 -<br>FLOODING AREA                                                                            | Drawing Nu                                                                                                                                                                                                                                                                                                                   | umber           |               |                                                                                |                 |                  |                                  |  |
|                                                                                                                                    | Project   Originator   Volume<br>W2NC - ATK - HML -                                                                                                                                                                                                                                                                          |                 |               |                                                                                |                 |                  |                                  |  |
|                                                                                                                                    | WES- DR - CH - 000005LocationTypeRoleNumber                                                                                                                                                                                                                                                                                  |                 |               |                                                                                |                 |                  | )5                               |  |
|                                                                                                                                    | Original<br>Size:                                                                                                                                                                                                                                                                                                            | 1 Scale:        | 1:2500        | Project<br>Ref. No: 52092                                                      |                 | 5 of 5 Re        | v: C02                           |  |