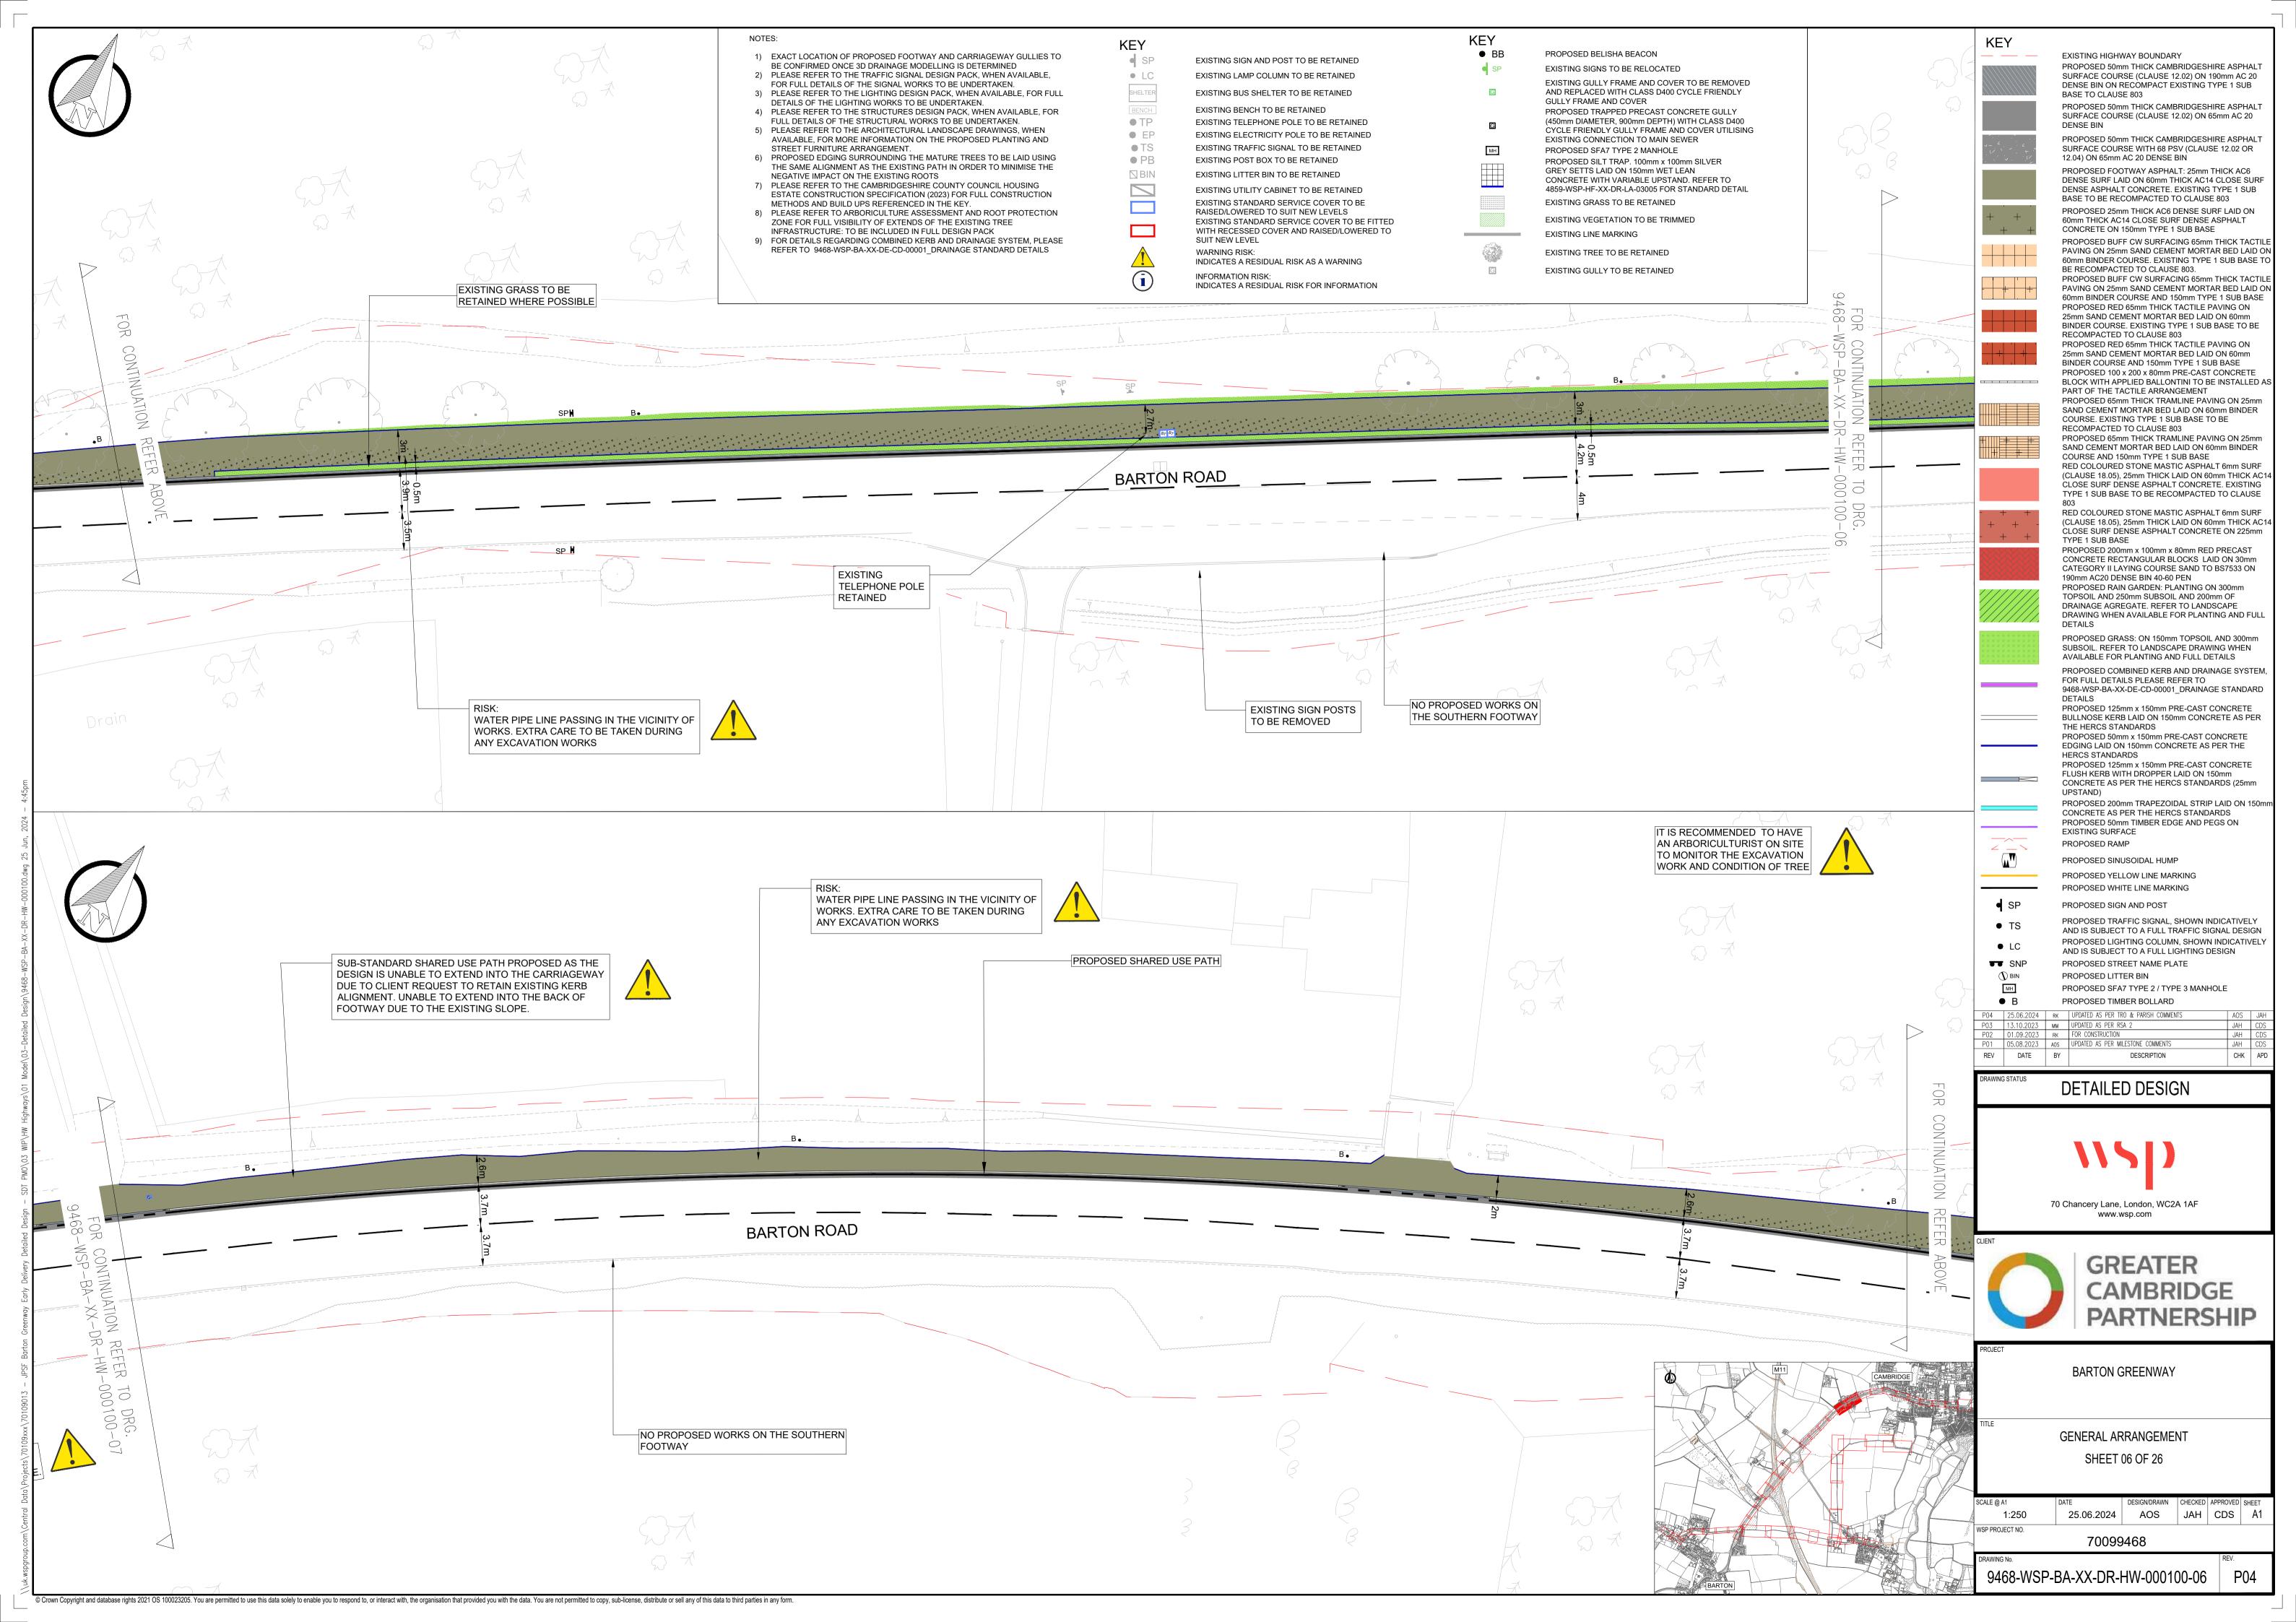

uk.wspgroup.com/Central Data/Projects/70109013 - JPSF Barton Greenway Early Delivery Detailed Design - SDT PMO\03 WIP\HW Highways\01 Model\03-Detailed Design\9468-WSP-BA-XX-DR-HW-000100.dwg 25 Jun, 2024 - 3.