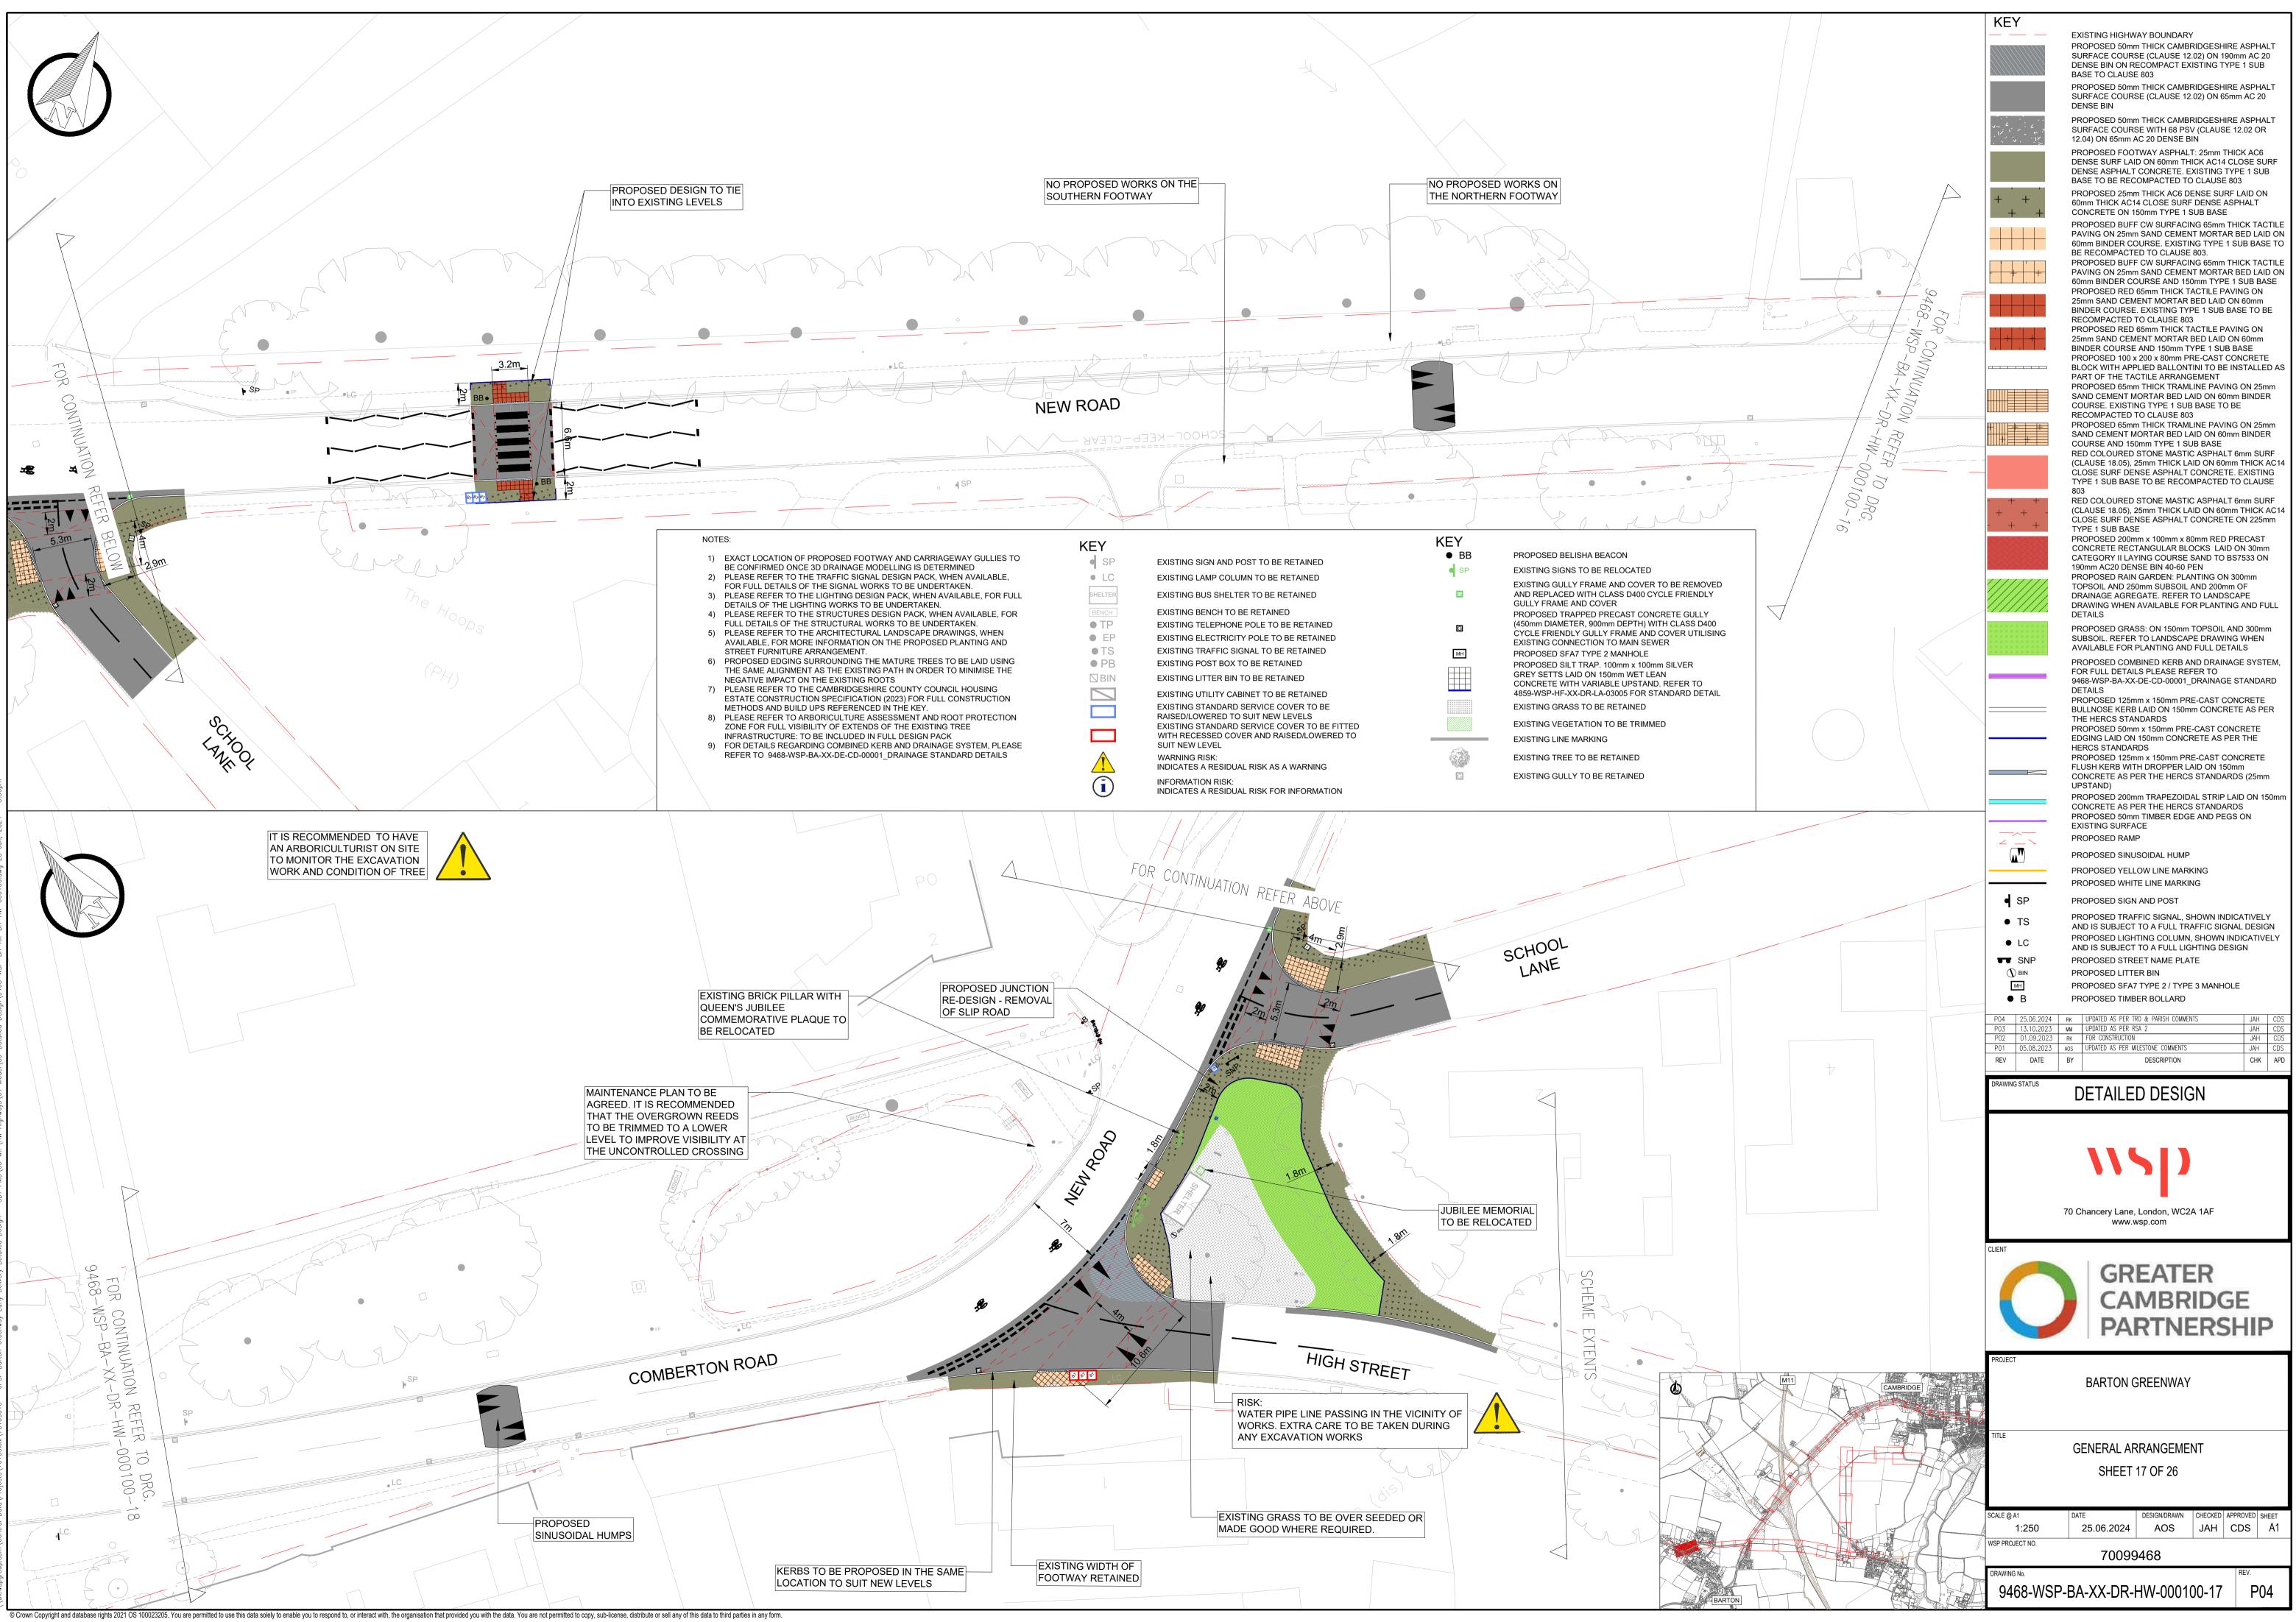

uk.wspgroup.com/Central Data/Projects/70109013 - JPSF Barton Greenway Early Delivery Detailed Design - SDT PMO\03 WIP\HW Highways\01 Model\03-Detailed Design\9468-WSP-BA-XX-DR-HW-000100.dwg 25 Jun, 2024 - 3.

varoup.com/Central Data/Projects/70109013 - JPSF Barton Greenway Early Delivery Detailed Design - SDT PMO\03 WIP/HW Highways\01 Mode\03-Detailed Design\9468-WSP-BA-XX-DR-HW-000100.dwg 25 J

| LC       | EXISTING LAMP COLUMN TO BE RET                                                                                                                        |
|----------|-------------------------------------------------------------------------------------------------------------------------------------------------------|
| HELTER   | EXISTING BUS SHELTER TO BE RETA                                                                                                                       |
| BENCH    | EXISTING BENCH TO BE RETAINED                                                                                                                         |
| TP       | EXISTING TELEPHONE POLE TO BE F                                                                                                                       |
| EP       | EXISTING ELECTRICITY POLE TO BE                                                                                                                       |
| TS       | EXISTING TRAFFIC SIGNAL TO BE RE                                                                                                                      |
| PB       | EXISTING POST BOX TO BE RETAINE                                                                                                                       |
| BIN      | EXISTING LITTER BIN TO BE RETAINE                                                                                                                     |
|          | EXISTING UTILITY CABINET TO BE RE                                                                                                                     |
|          | EXISTING STANDARD SERVICE COVE<br>RAISED/LOWERED TO SUIT NEW LEV<br>EXISTING STANDARD SERVICE COVE<br>WITH RECESSED COVER AND RAISE<br>SUIT NEW LEVEL |
| <u>1</u> | WARNING RISK:<br>INDICATES A RESIDUAL RISK AS A W                                                                                                     |
|          | INFORMATION RISK:                                                                                                                                     |