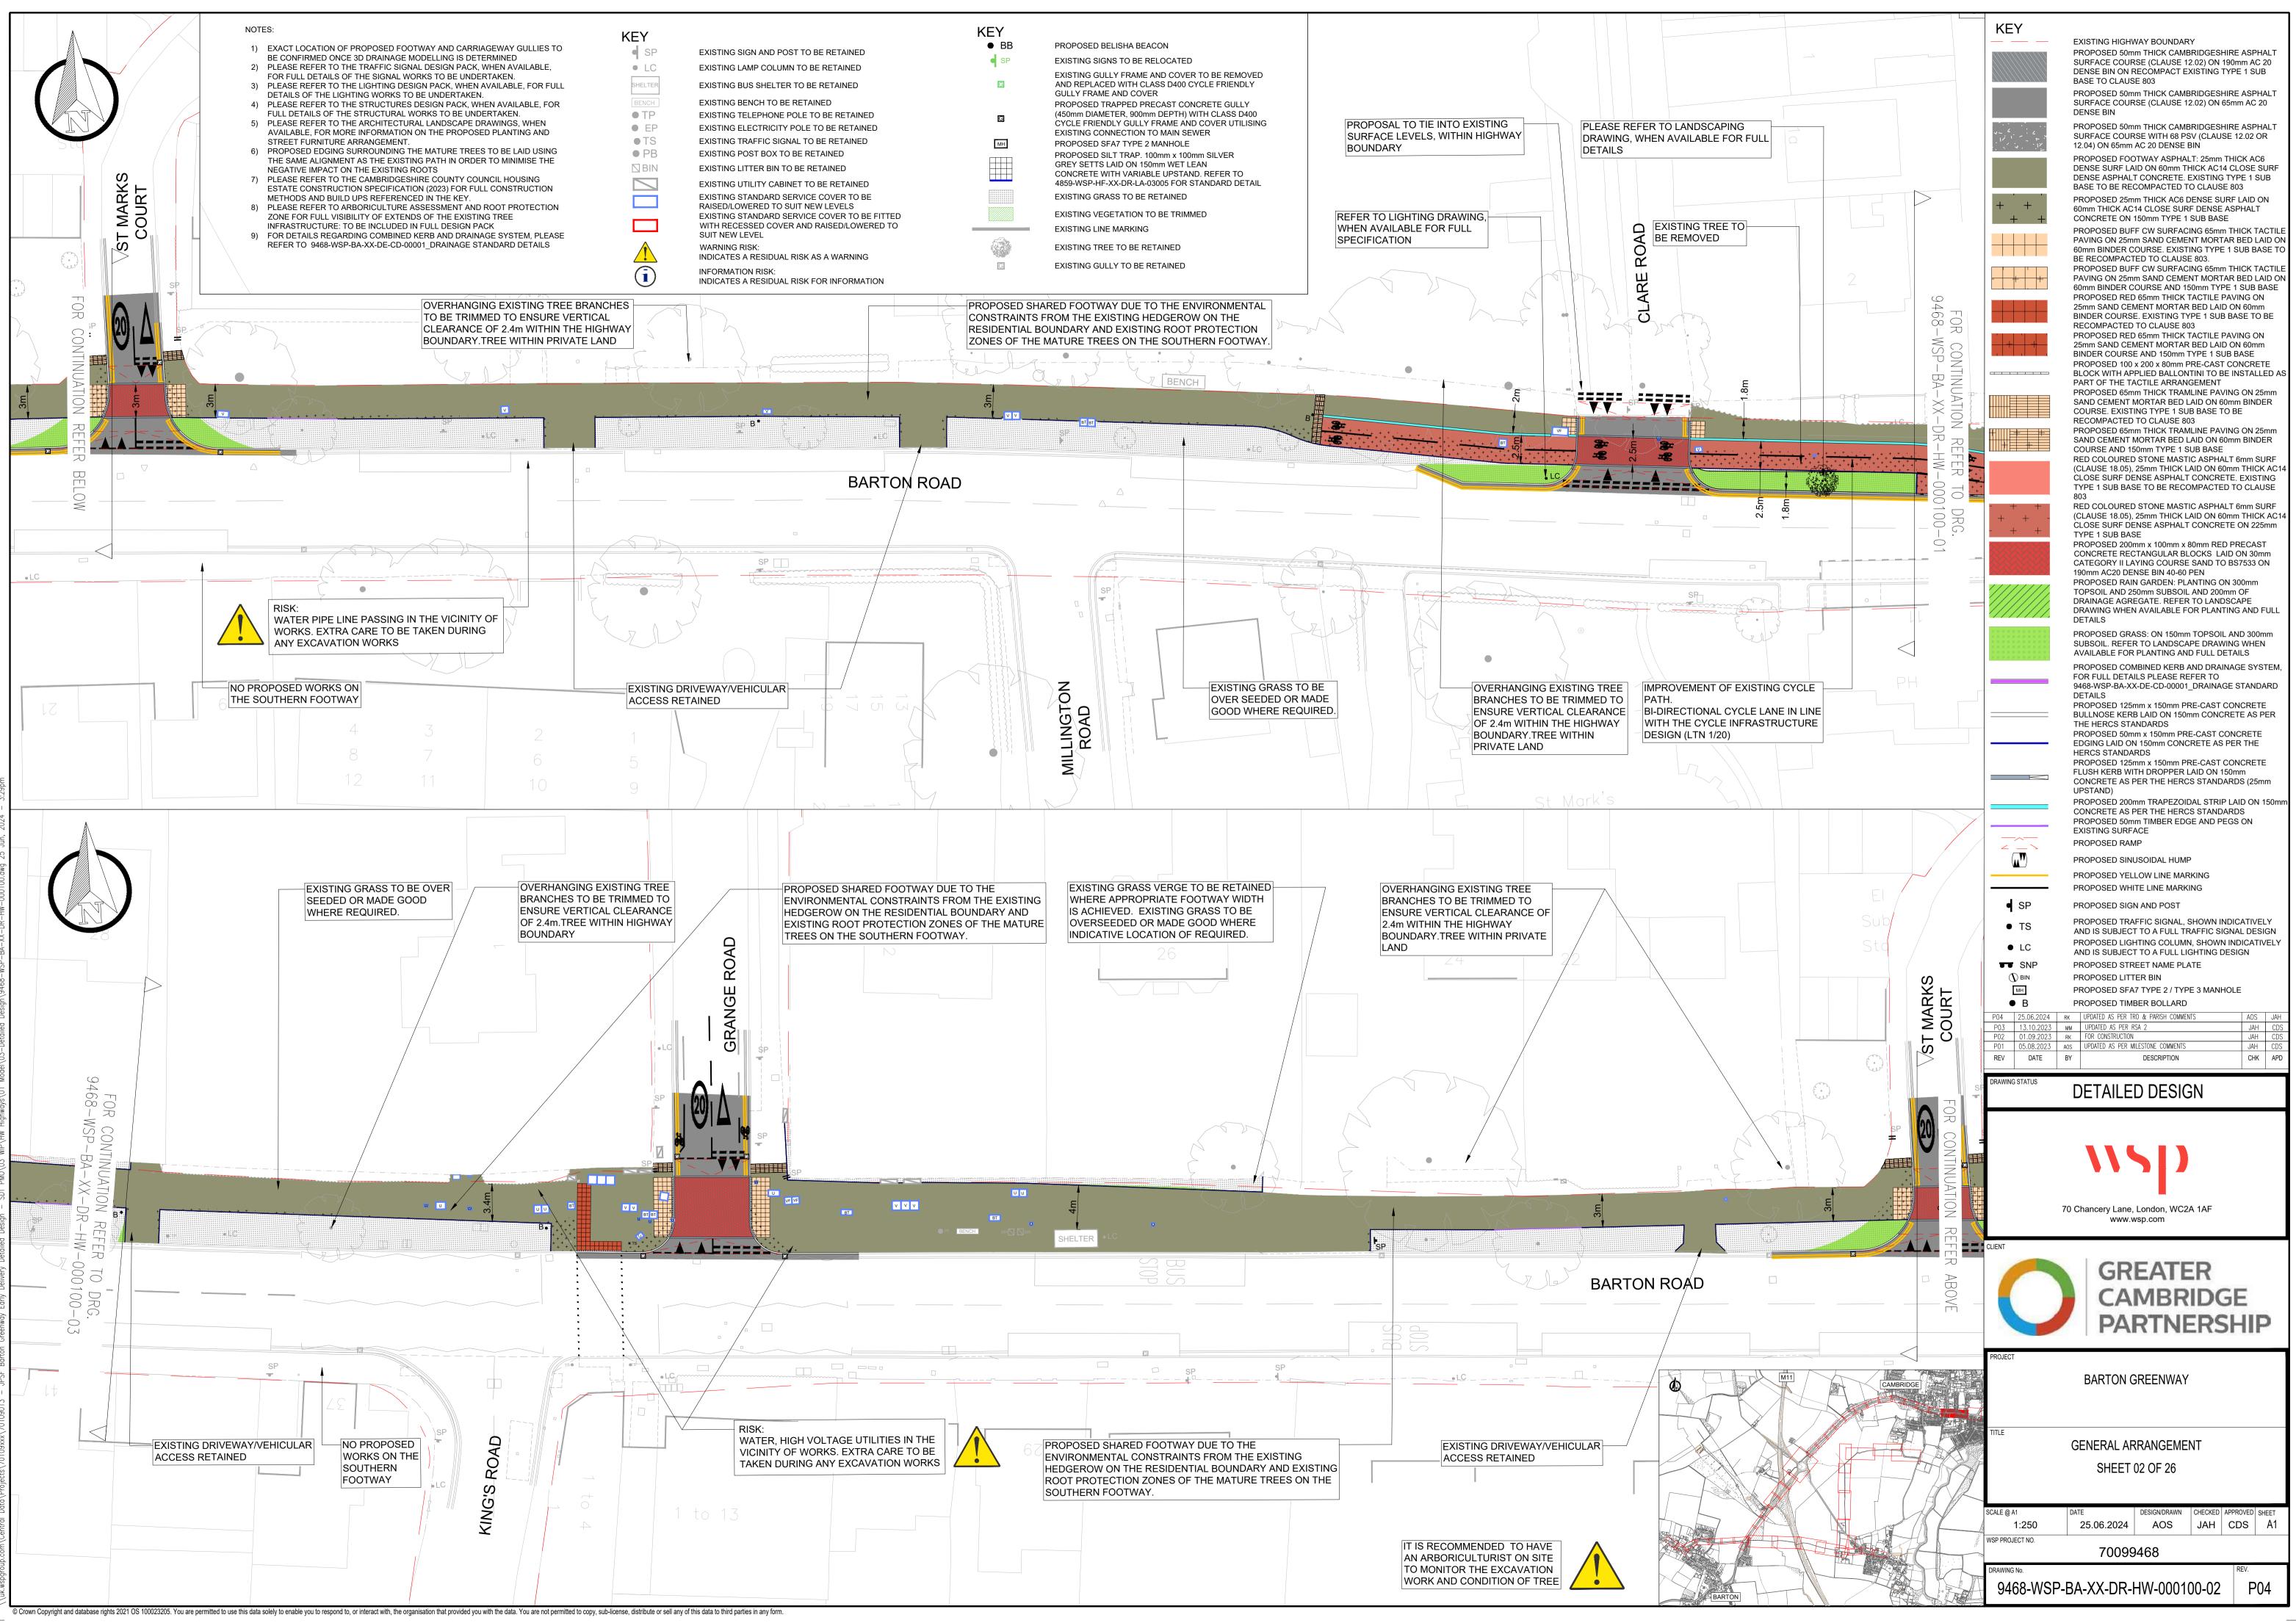

uk.wspgroup.com/Central Data/Projects/70109013 - JPSF Barton Greenway Early Delivery Detailed Design - SDT PMO\03 WIP\HW Highways\01 Model\03-Detailed Design\9468-WSP-BA-XX-DR-HW-000100.dwg 25 Jun, 2024 - 3.





varoup.com/Central Data/Projects/70109013 - JPSF Barton Greenway Early Delivery Detailed Design - SDT PMO\03 WIP/HW Highways\01 Mode\03-Detailed Design\9468-WSP-BA-XX-DR-HW-000100.dwg 25 J















| LC       | EXISTING LAMP COLUMN TO BE RET                                                                                                                        |
|----------|-------------------------------------------------------------------------------------------------------------------------------------------------------|
| HELTER   | EXISTING BUS SHELTER TO BE RETA