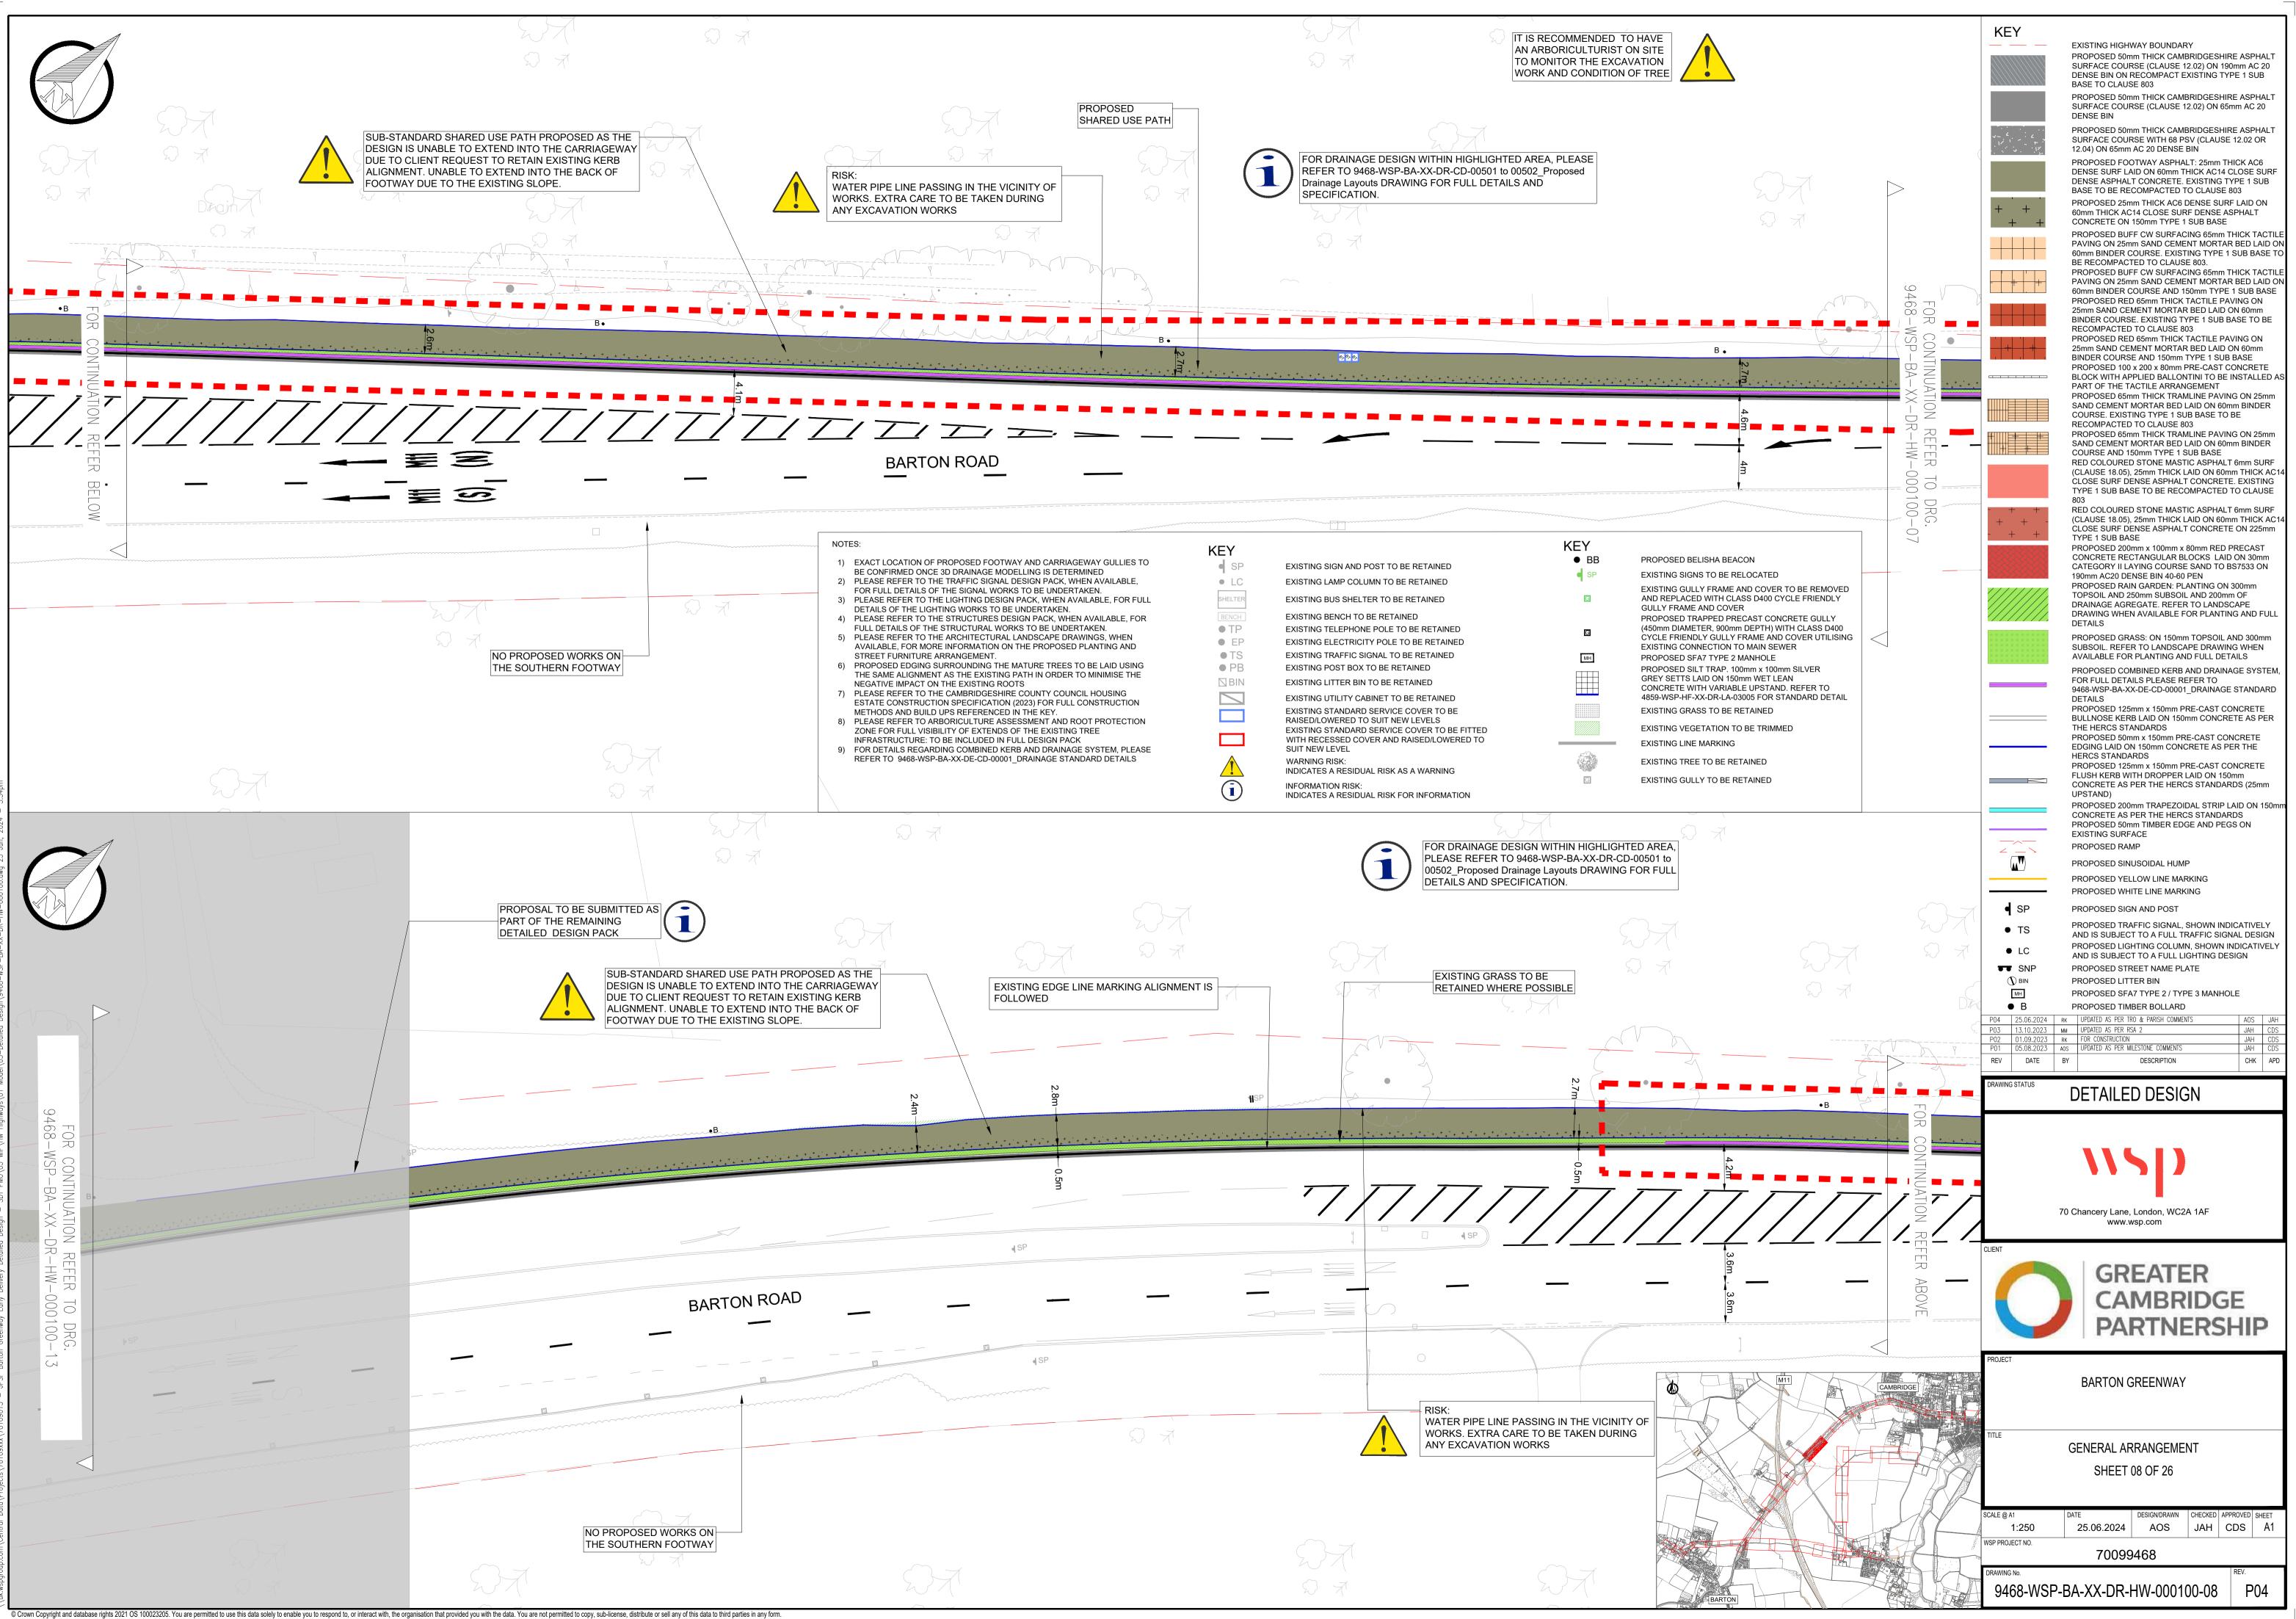

uk.wspgroup.com/Central Data/Projects/70109013 - JPSF Barton Greenway Early Delivery Detailed Design - SDT PMO\03 WIP\HW Highways\01 Model\03-Detailed Design\9468-WSP-BA-XX-DR-HW-000100.dwg 25 Jun, 2024 - 3.

varoup.com/Central Data/Projects/70109013 - JPSF Barton Greenway Early Delivery Detailed Design - SDT PMO\03 WIP/HW Highways\01 Mode\03-Detailed Design\9468-WSP-BA-XX-DR-HW-000100.dwg 25 J

| LC       | EXISTING LAMP COLUMN TO BE RET                                                                                                                        |
|----------|-------------------------------------------------------------------------------------------------------------------------------------------------------|
| HELTER   | EXISTING BUS SHELTER TO BE RETA                                                                                                                       |
| BENCH    | EXISTING BENCH TO BE RETAINED                                                                                                                         |
| TP       | EXISTING TELEPHONE POLE TO BE F                                                                                                                       |
| EP       | EXISTING ELECTRICITY POLE TO BE                                                                                                                       |
| TS       | EXISTING TRAFFIC SIGNAL TO BE RE                                                                                                                      |
| PB       | EXISTING POST BOX TO BE RETAINE                                                                                                                       |
| BIN      | EXISTING LITTER BIN TO BE RETAINE                                                                                                                     |
|          | EXISTING UTILITY CABINET TO BE RE                                                                                                                     |
|          | EXISTING STANDARD SERVICE COVE<br>RAISED/LOWERED TO SUIT NEW LEV<br>EXISTING STANDARD SERVICE COVE<br>WITH RECESSED COVER AND RAISE<br>SUIT NEW LEVEL |
| <u>1</u> | WARNING RISK:<br>INDICATES A RESIDUAL RISK AS A W                                                                                                     |
|          | INFORMATION RISK:                                                                                                                                     |