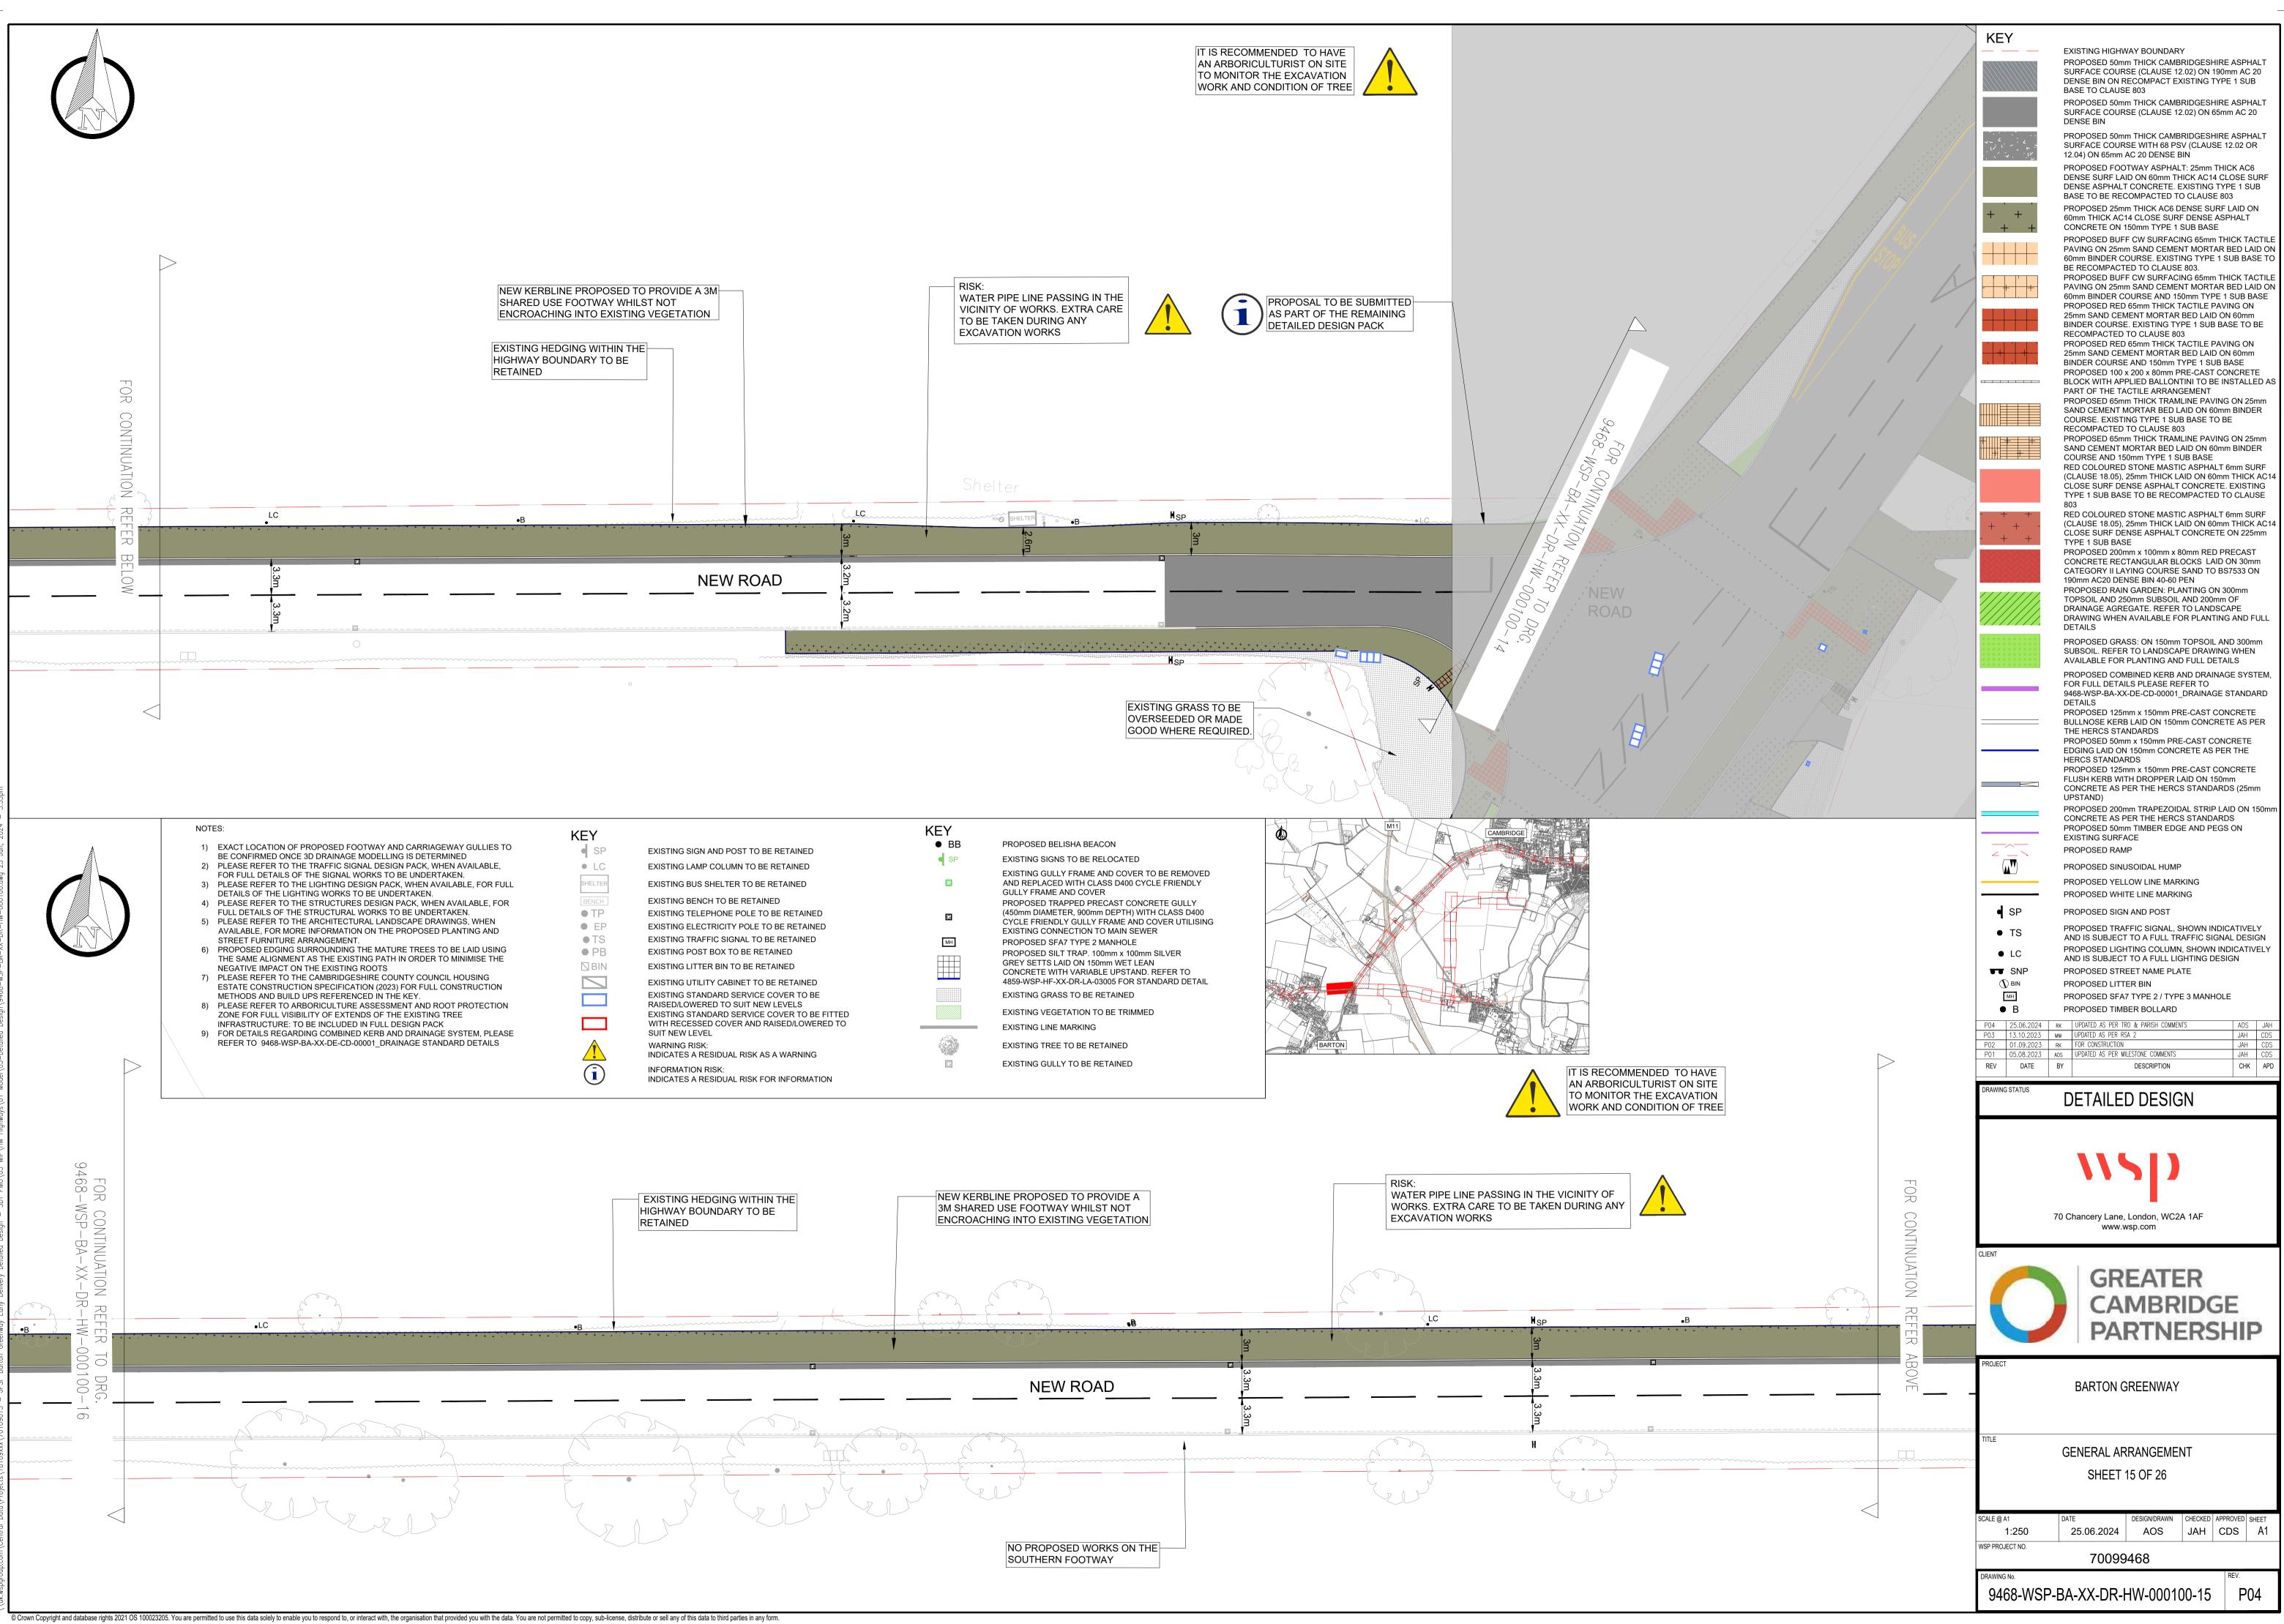

uk.wspgroup.com/Central Data/Projects/70109013 - JPSF Barton Greenway Early Delivery Detailed Design - SDT PMO\03 WIP\HW Highways\01 Model\03-Detailed Design\9468-WSP-BA-XX-DR-HW-000100.dwg 25 Jun, 2024 - 3.

varoup.com/Central Data/Projects/70109013 - JPSF Barton Greenway Early Delivery Detailed Design - SDT PMO\03 WIP/HW Highways\01 Mode\03-Detailed Design\9468-WSP-BA-XX-DR-HW-000100.dwg 25 J

| LC       | EXISTING LAMP COLUMN TO BE RET                                                                                                                        |
|----------|-------------------------------------------------------------------------------------------------------------------------------------------------------|
| HELTER   | EXISTING BUS SHELTER TO BE RETA                                                                                                                       |
| BENCH    | EXISTING BENCH TO BE RETAINED                                                                                                                         |
| TP       | EXISTING TELEPHONE POLE TO BE F                                                                                                                       |
| EP       | EXISTING ELECTRICITY POLE TO BE                                                                                                                       |
| TS       | EXISTING TRAFFIC SIGNAL TO BE RE                                                                                                                      |
| PB       | EXISTING POST BOX TO BE RETAINE                                                                                                                       |
| BIN      | EXISTING LITTER BIN TO BE RETAINE                                                                                                                     |
|          | EXISTING UTILITY CABINET TO BE RE                                                                                                                     |
|          | EXISTING STANDARD SERVICE COVE<br>RAISED/LOWERED TO SUIT NEW LEV<br>EXISTING STANDARD SERVICE COVE<br>WITH RECESSED COVER AND RAISE<br>SUIT NEW LEVEL |
| <u>1</u> | WARNING RISK:<br>INDICATES A RESIDUAL RISK AS A W                                                                                                     |
|          | INFORMATION RISK:                                                                                                                                     |