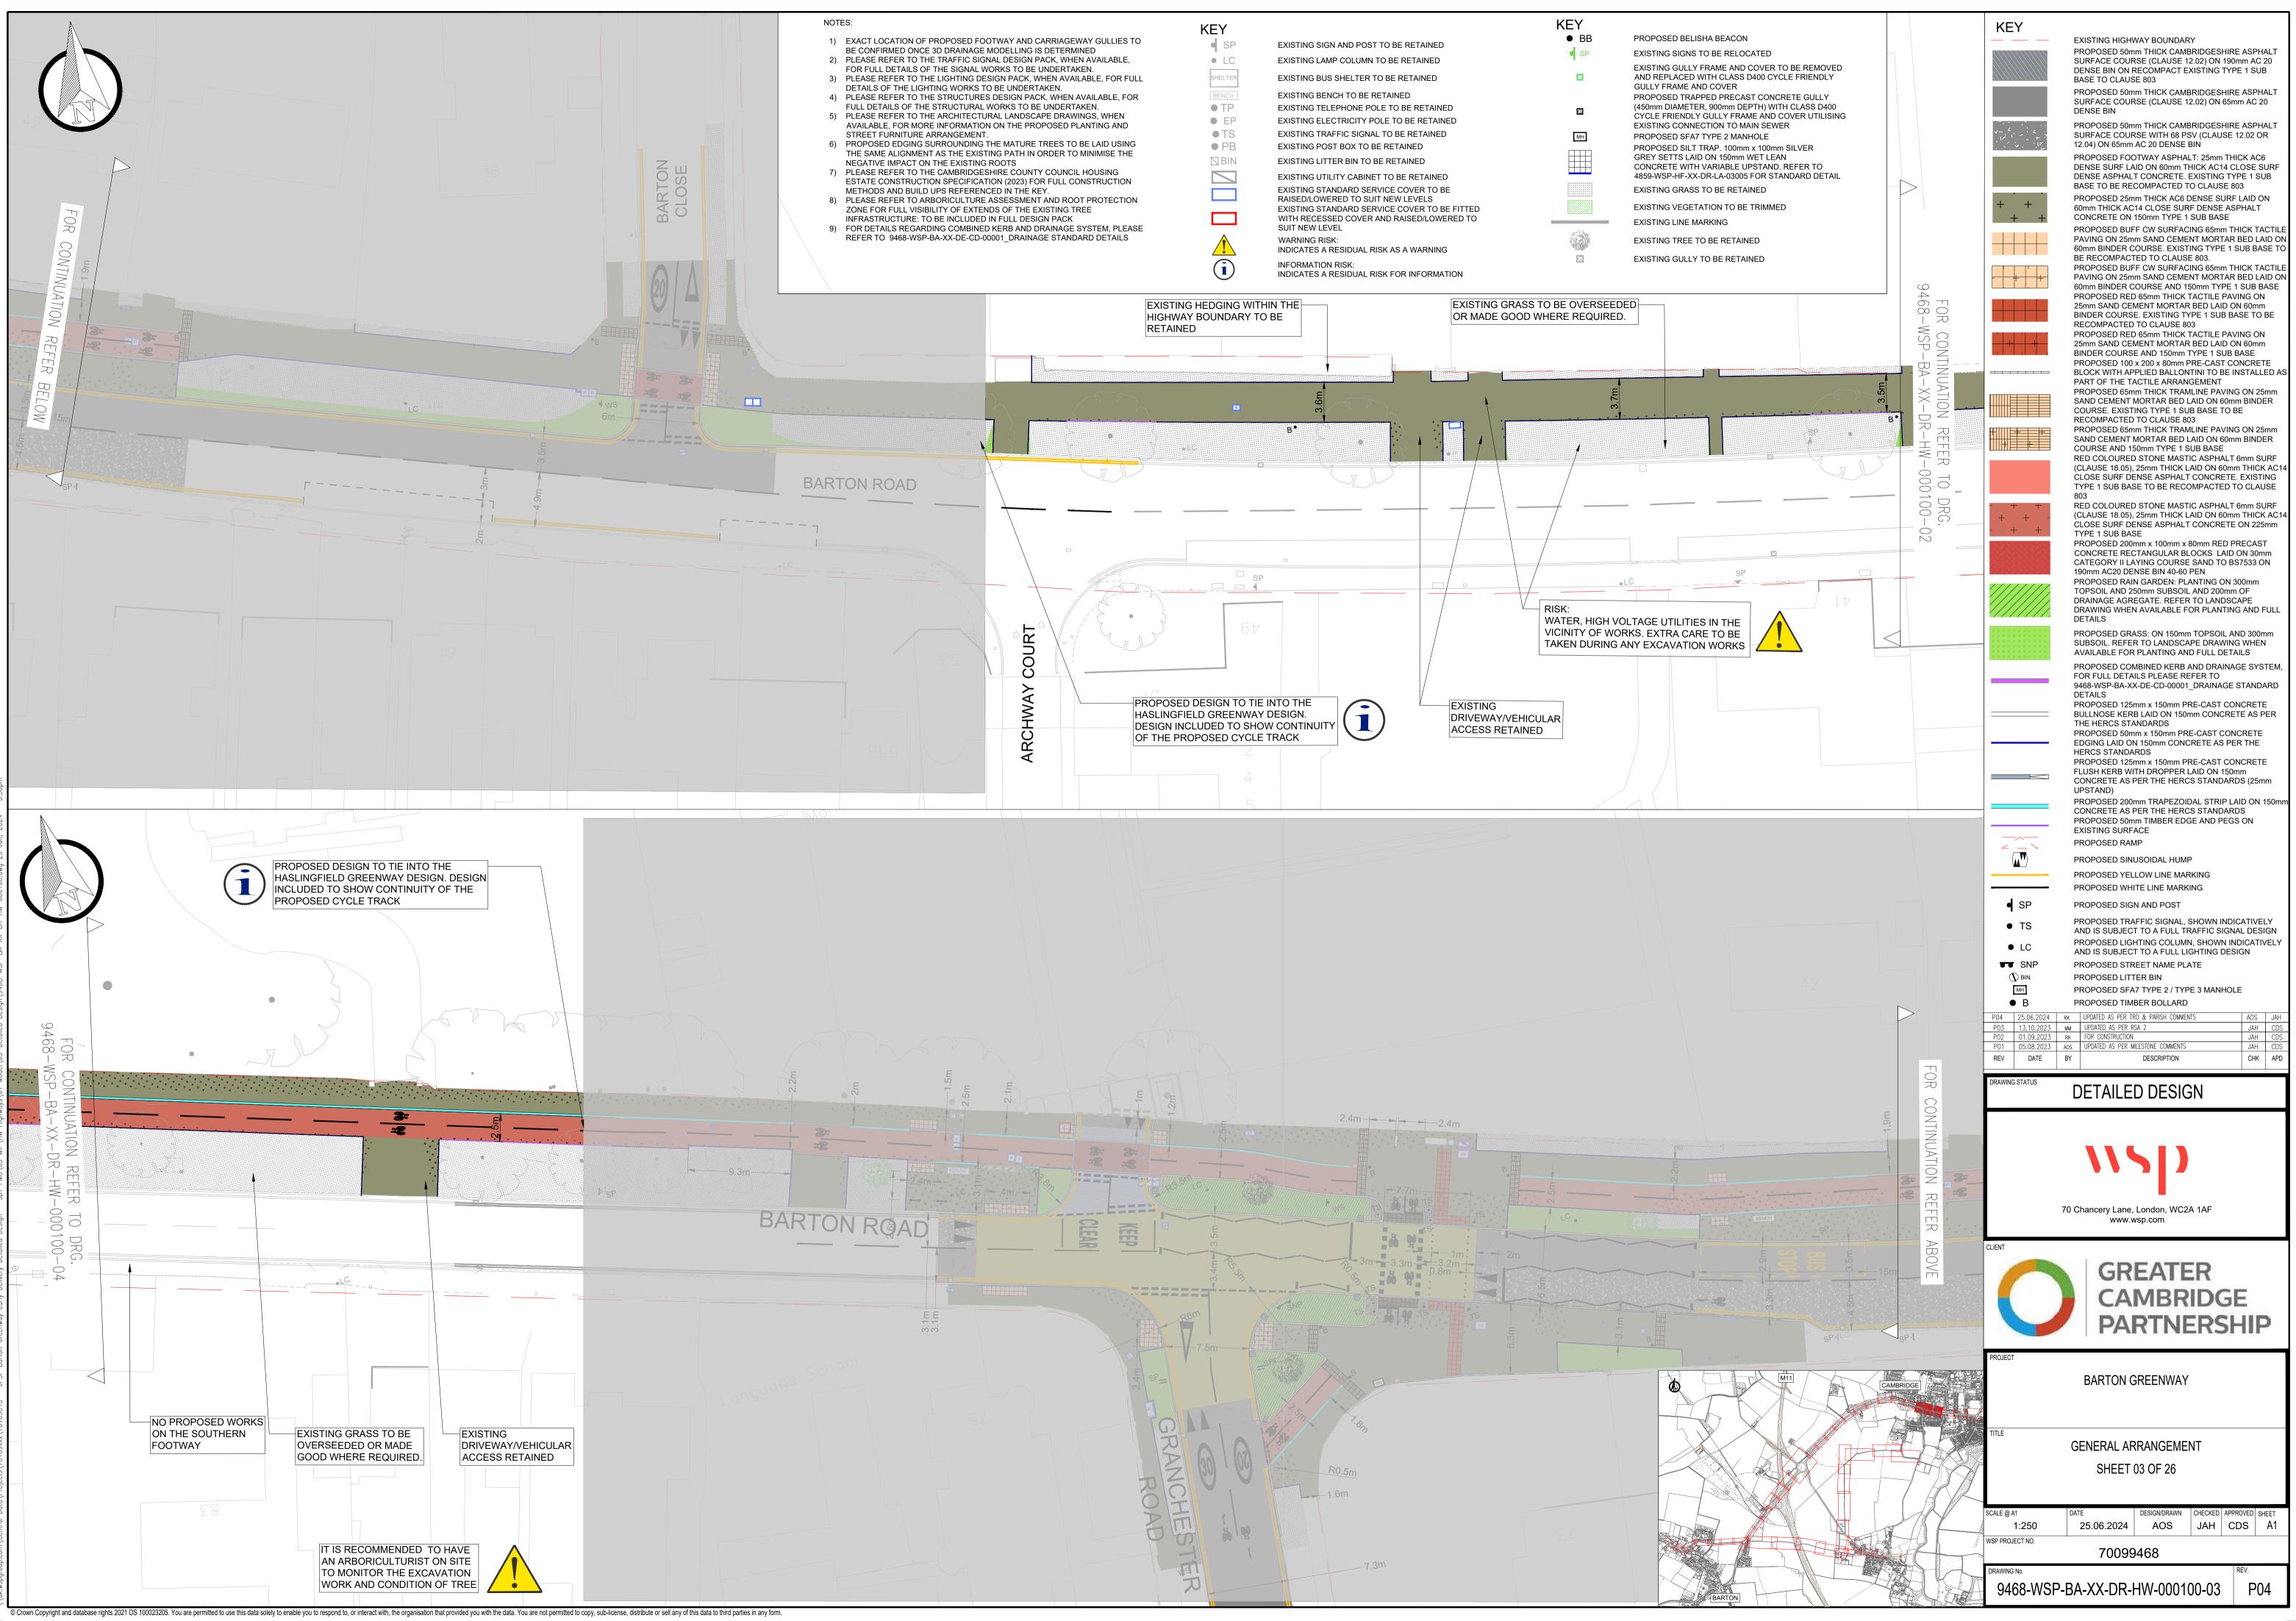

uk.wspgroup.com/Central Data/Projects/70109013 - JPSF Barton Greenway Early Delivery Detailed Design - SDT PMO\03 WIP\HW Highways\01 Model\03-Detailed Design\9468-WSP-BA-XX-DR-HW-000100.dwg 25 Jun, 2024 - 3.





varoup.com/Central Data/Projects/70109013 - JPSF Barton Greenway Early Delivery Detailed Design - SDT PMO\03 WIP/HW Highways\01 Mode\03-Detailed Design\9468-WSP-BA-XX-DR-HW-000100.dwg 25 J















| LC       | EXISTING LAMP COLUMN TO BE RET                                                                                                                        |
|----------|-------------------------------------------------------------------------------------------------------------------------------------------------------|
| HELTER   | EXISTING BUS SHELTER TO BE RETA