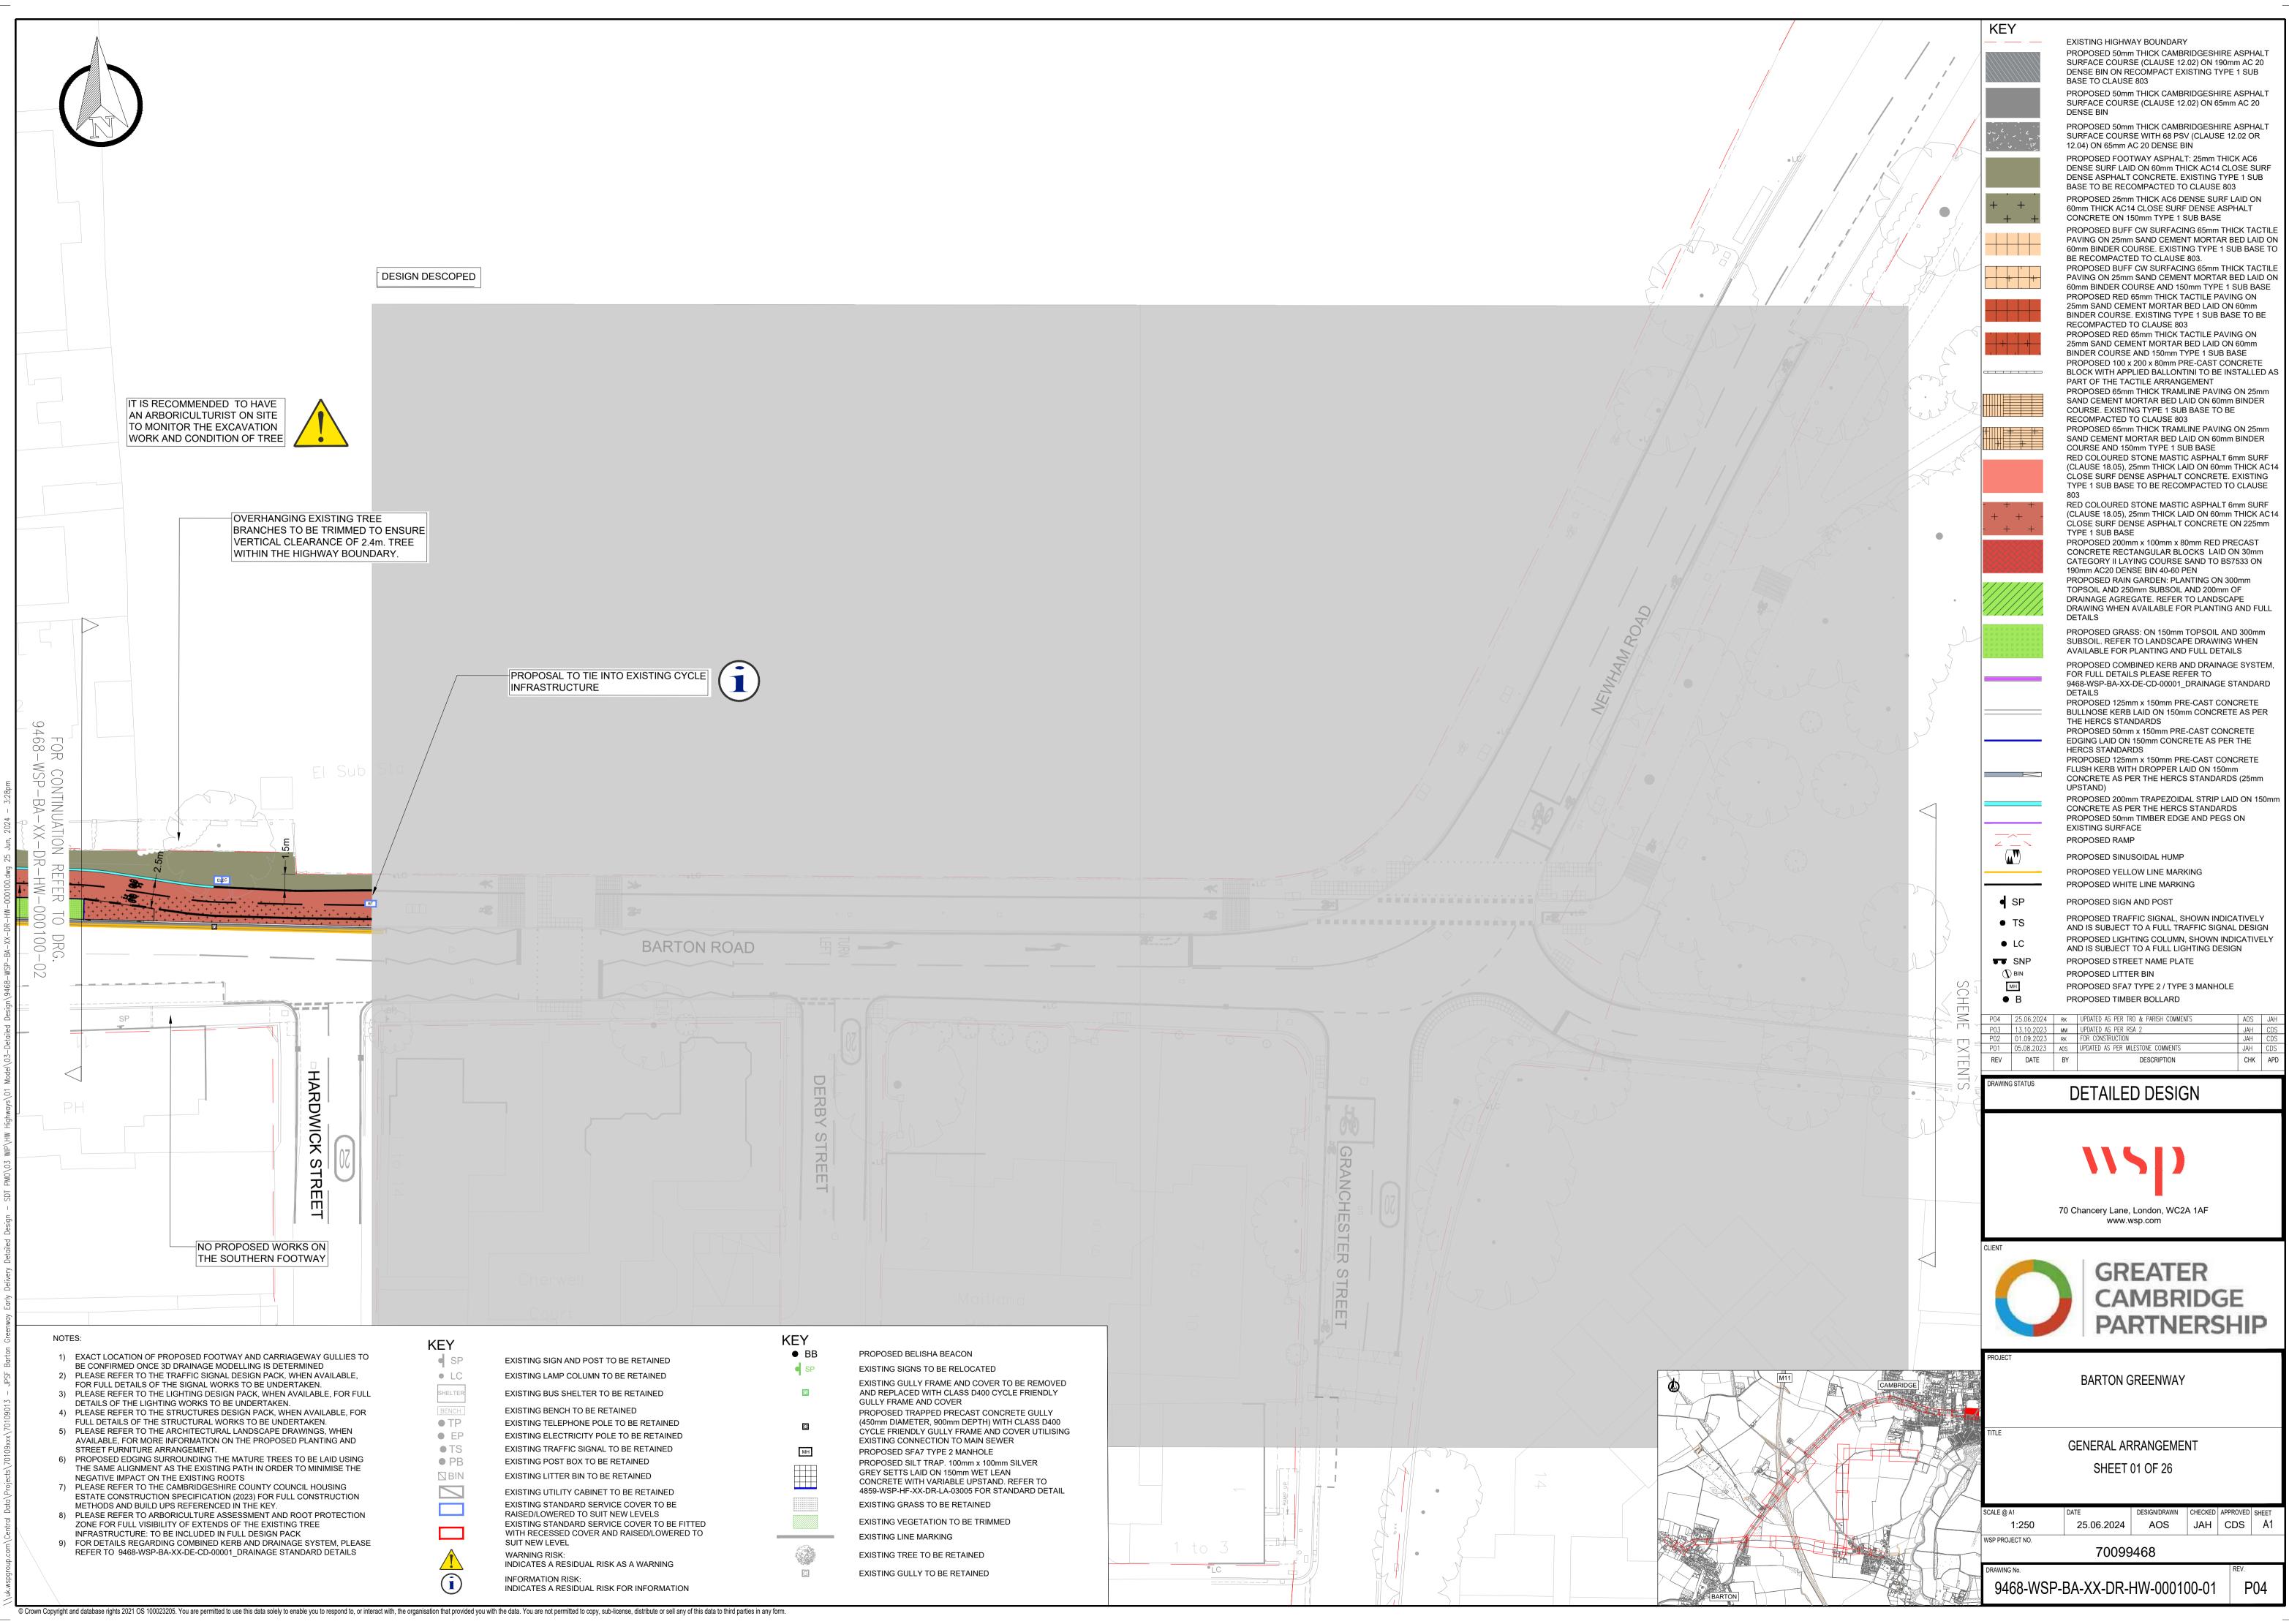

uk.wspgroup.com/Central Data/Projects/70109013 - JPSF Barton Greenway Early Delivery Detailed Design - SDT PMO\03 WIP\HW Highways\01 Model\03-Detailed Design\9468-WSP-BA-XX-DR-HW-000100.dwg 25 Jun, 2024 - 3.





varoup.com/Central Data/Projects/70109013 - JPSF Barton Greenway Early Delivery Detailed Design - SDT PMO\03 WIP/HW Highways\01 Mode\03-Detailed Design\9468-WSP-BA-XX-DR-HW-000100.dwg 25 J















| LC       | EXISTING LAMP COLUMN TO BE RET                                                                                                                        |
|----------|-------------------------------------------------------------------------------------------------------------------------------------------------------|
| HELTER   | EXISTING BUS SHELTER TO BE RETA