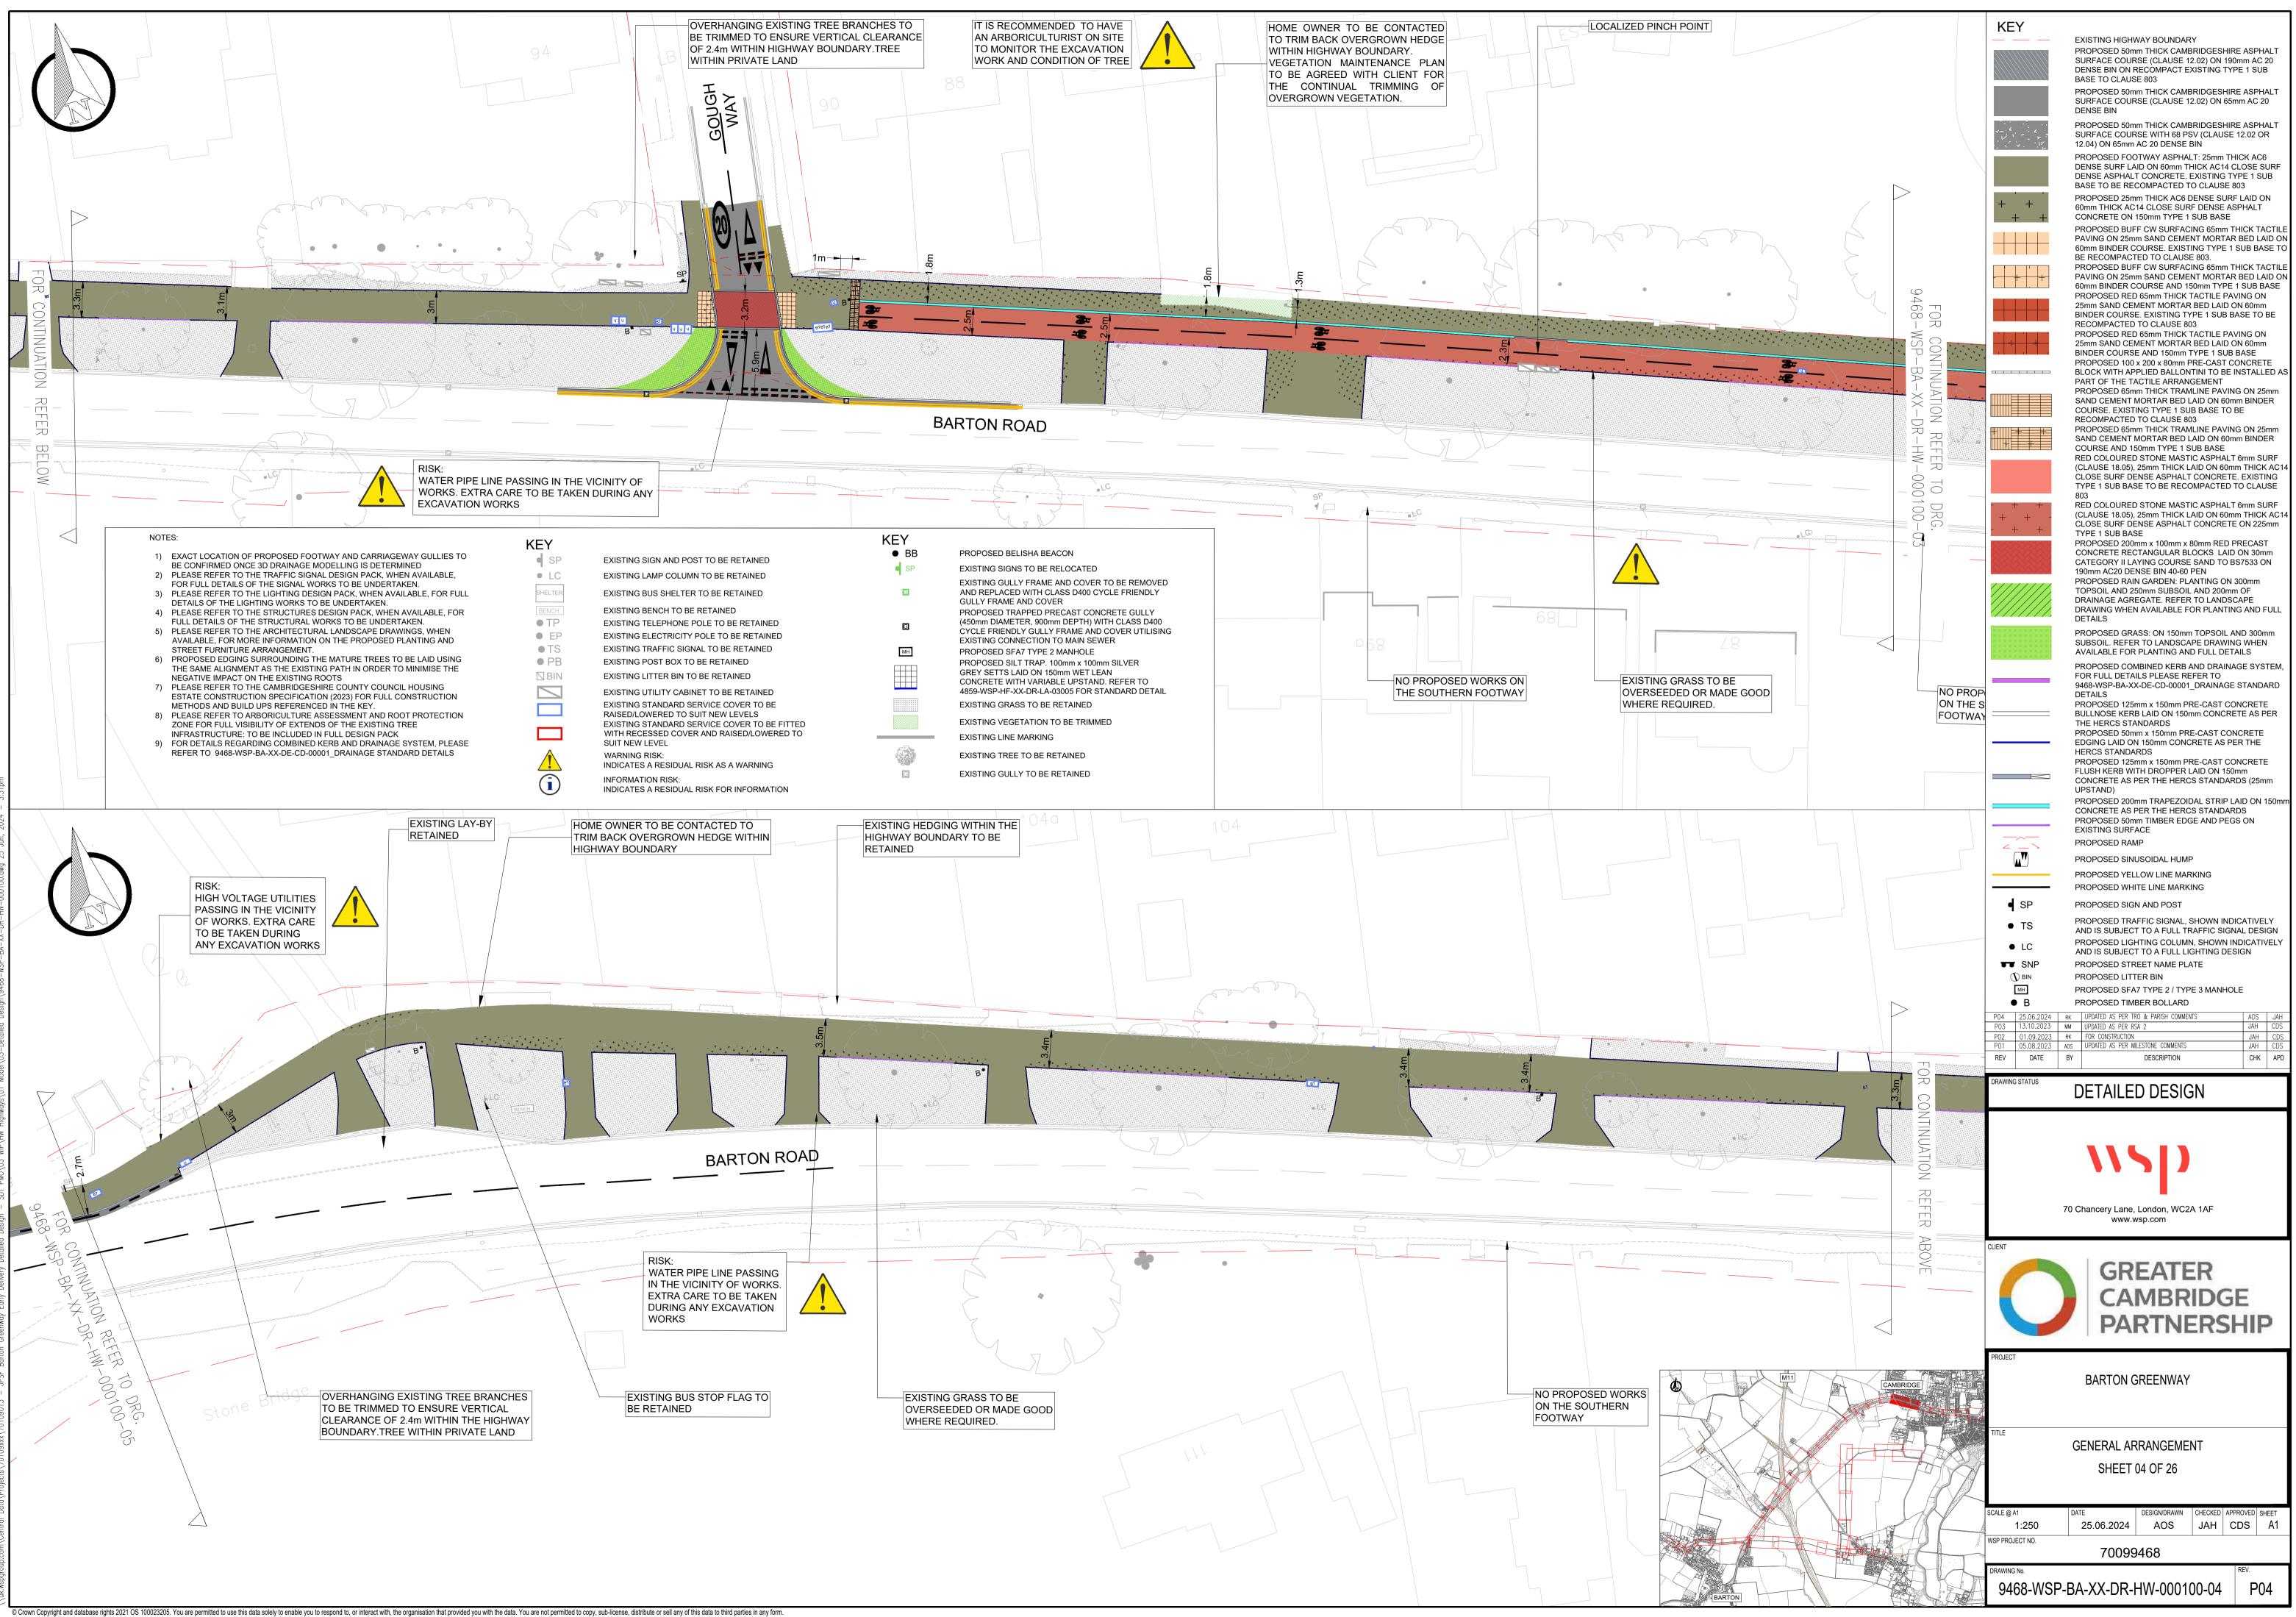

uk.wspgroup.com/Central Data/Projects/70109013 - JPSF Barton Greenway Early Delivery Detailed Design - SDT PMO\03 WIP\HW Highways\01 Model\03-Detailed Design\9468-WSP-BA-XX-DR-HW-000100.dwg 25 Jun, 2024 - 3.