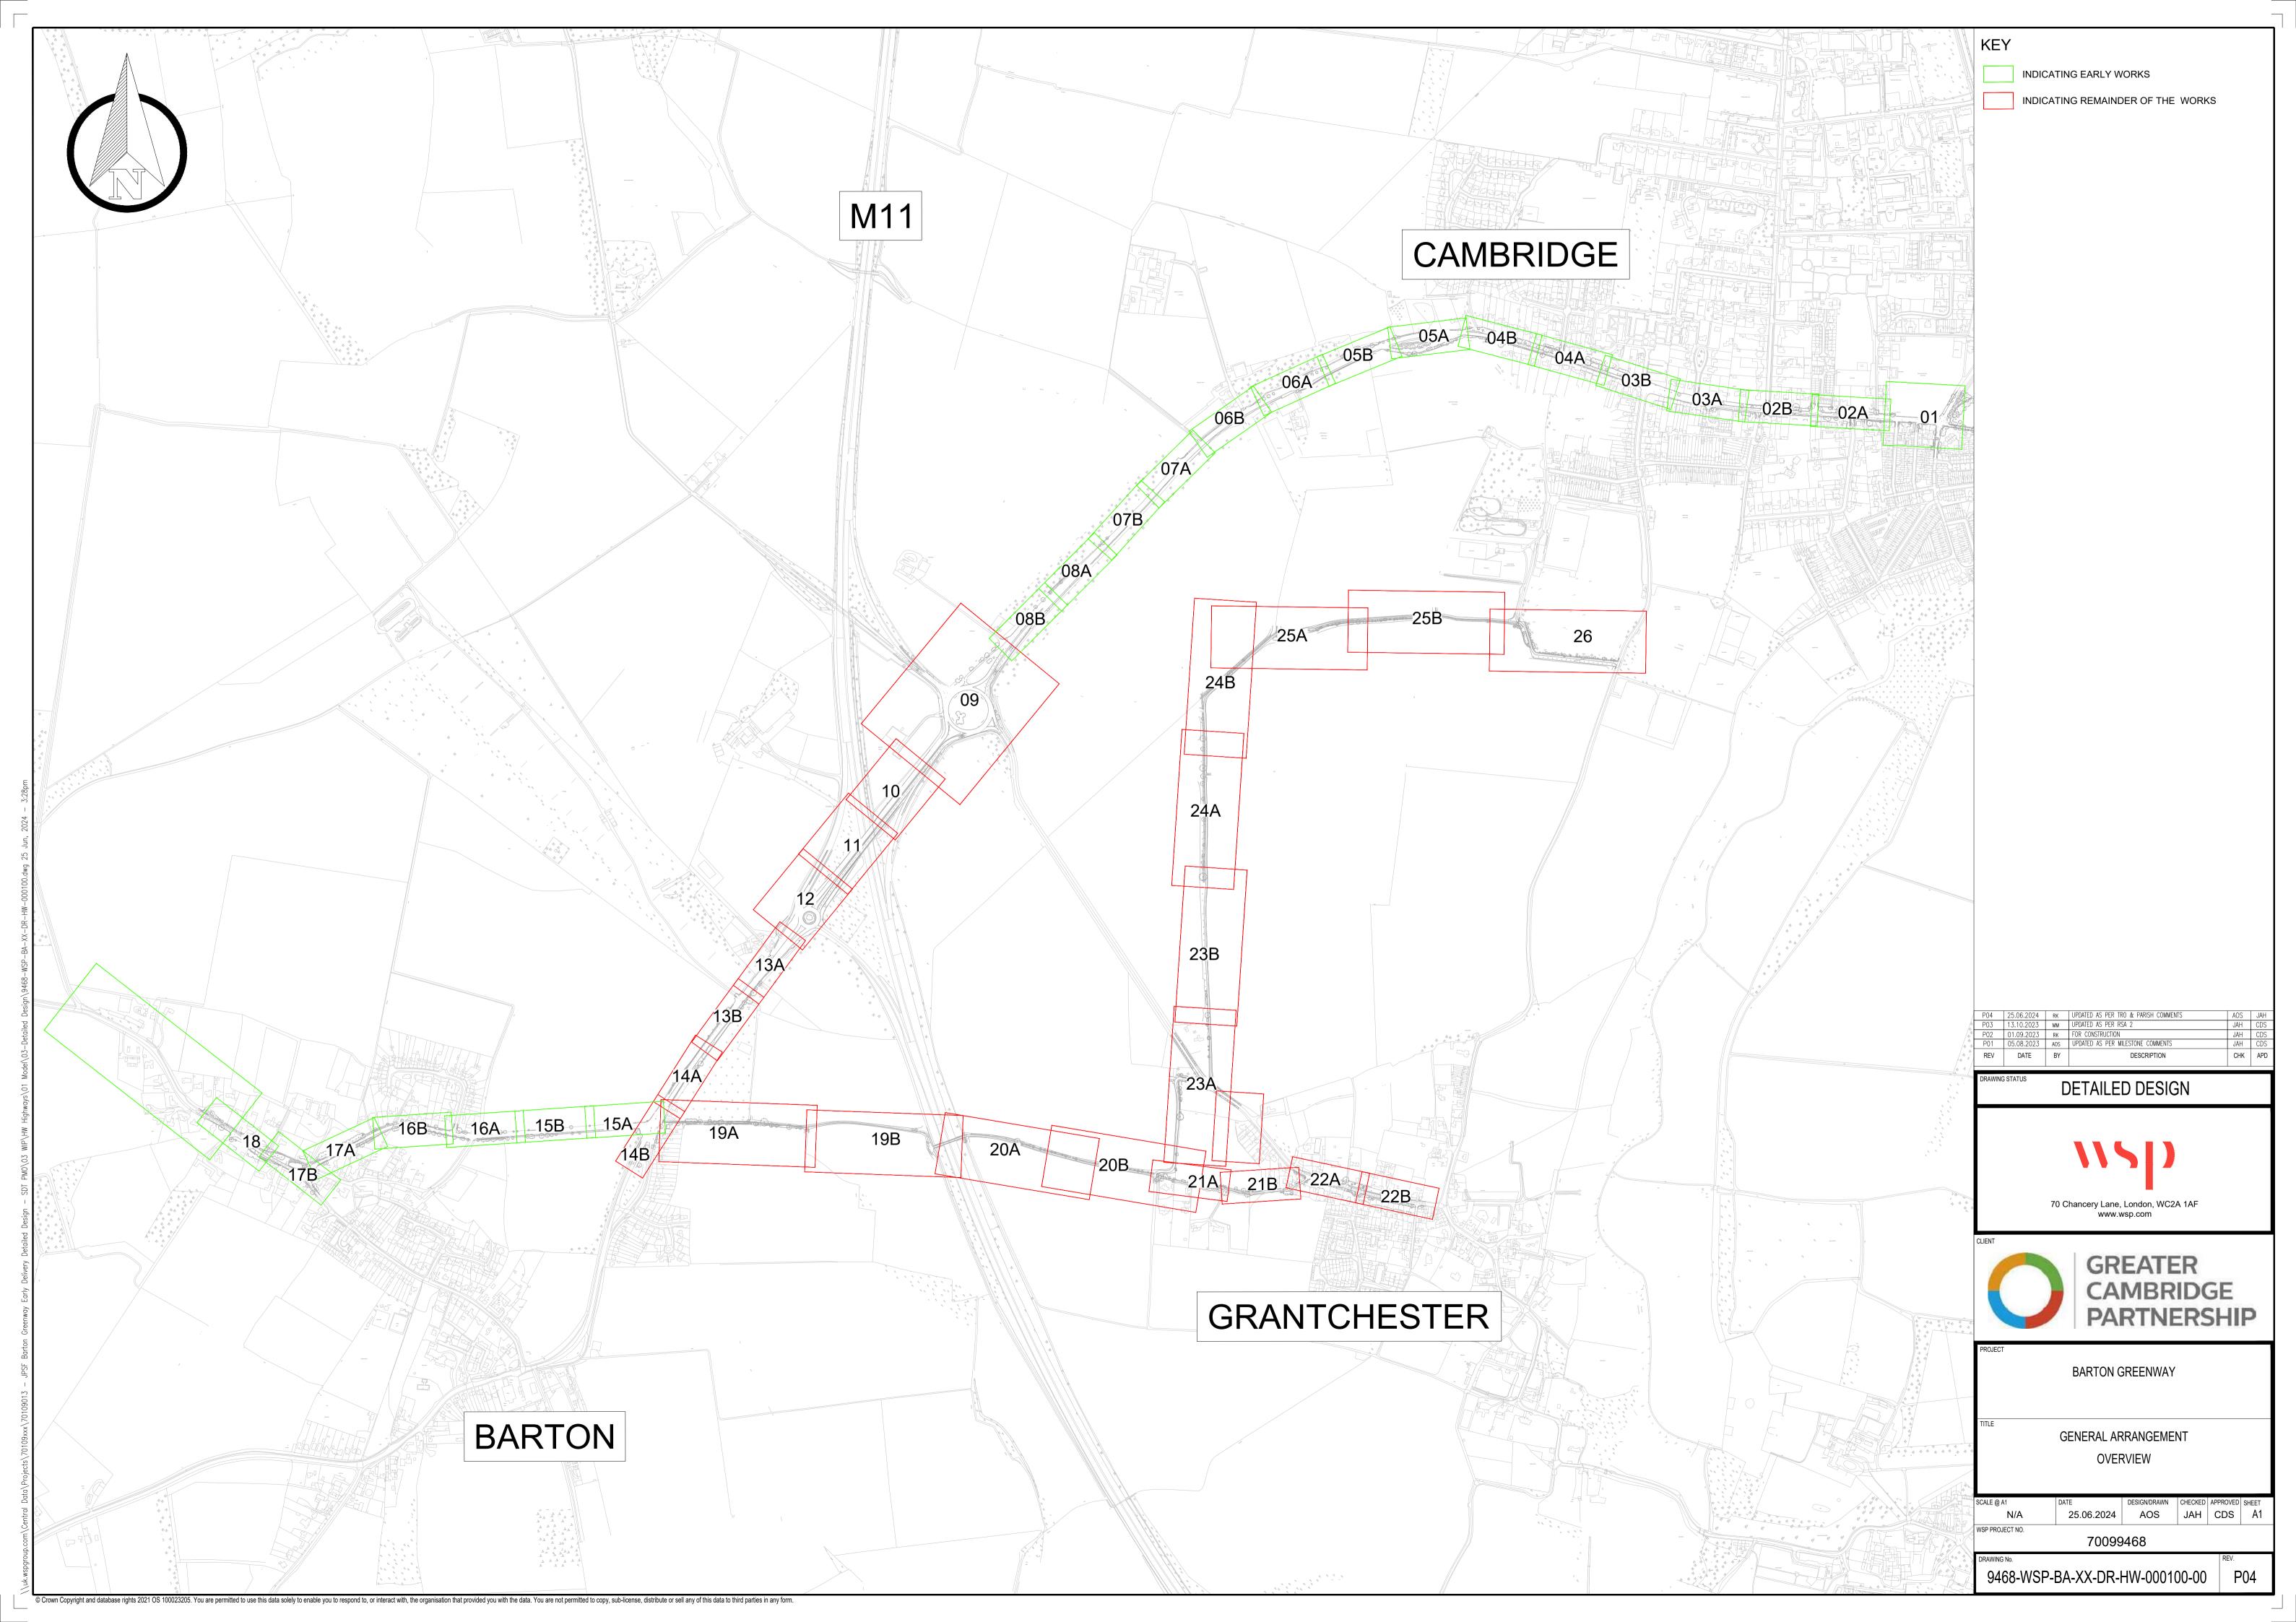

uk.wspgroup.com/Central Data/Projects/70109013 - JPSF Barton Greenway Early Delivery Detailed Design - SDT PMO\03 WIP\HW Highways\01 Model\03-Detailed Design\9468-WSP-BA-XX-DR-HW-000100.dwg 25 Jun, 2024 - 3.





varoup.com/Central Data/Projects/70109013 - JPSF Barton Greenway Early Delivery Detailed Design - SDT PMO\03 WIP/HW Highways\01 Mode\03-Detailed Design\9468-WSP-BA-XX-DR-HW-000100.dwg 25 J















| LC       | EXISTING LAMP COLUMN TO BE RET                                                                                                                        |
|----------|-------------------------------------------------------------------------------------------------------------------------------------------------------|
| HELTER   | EXISTING BUS SHELTER TO BE RETA