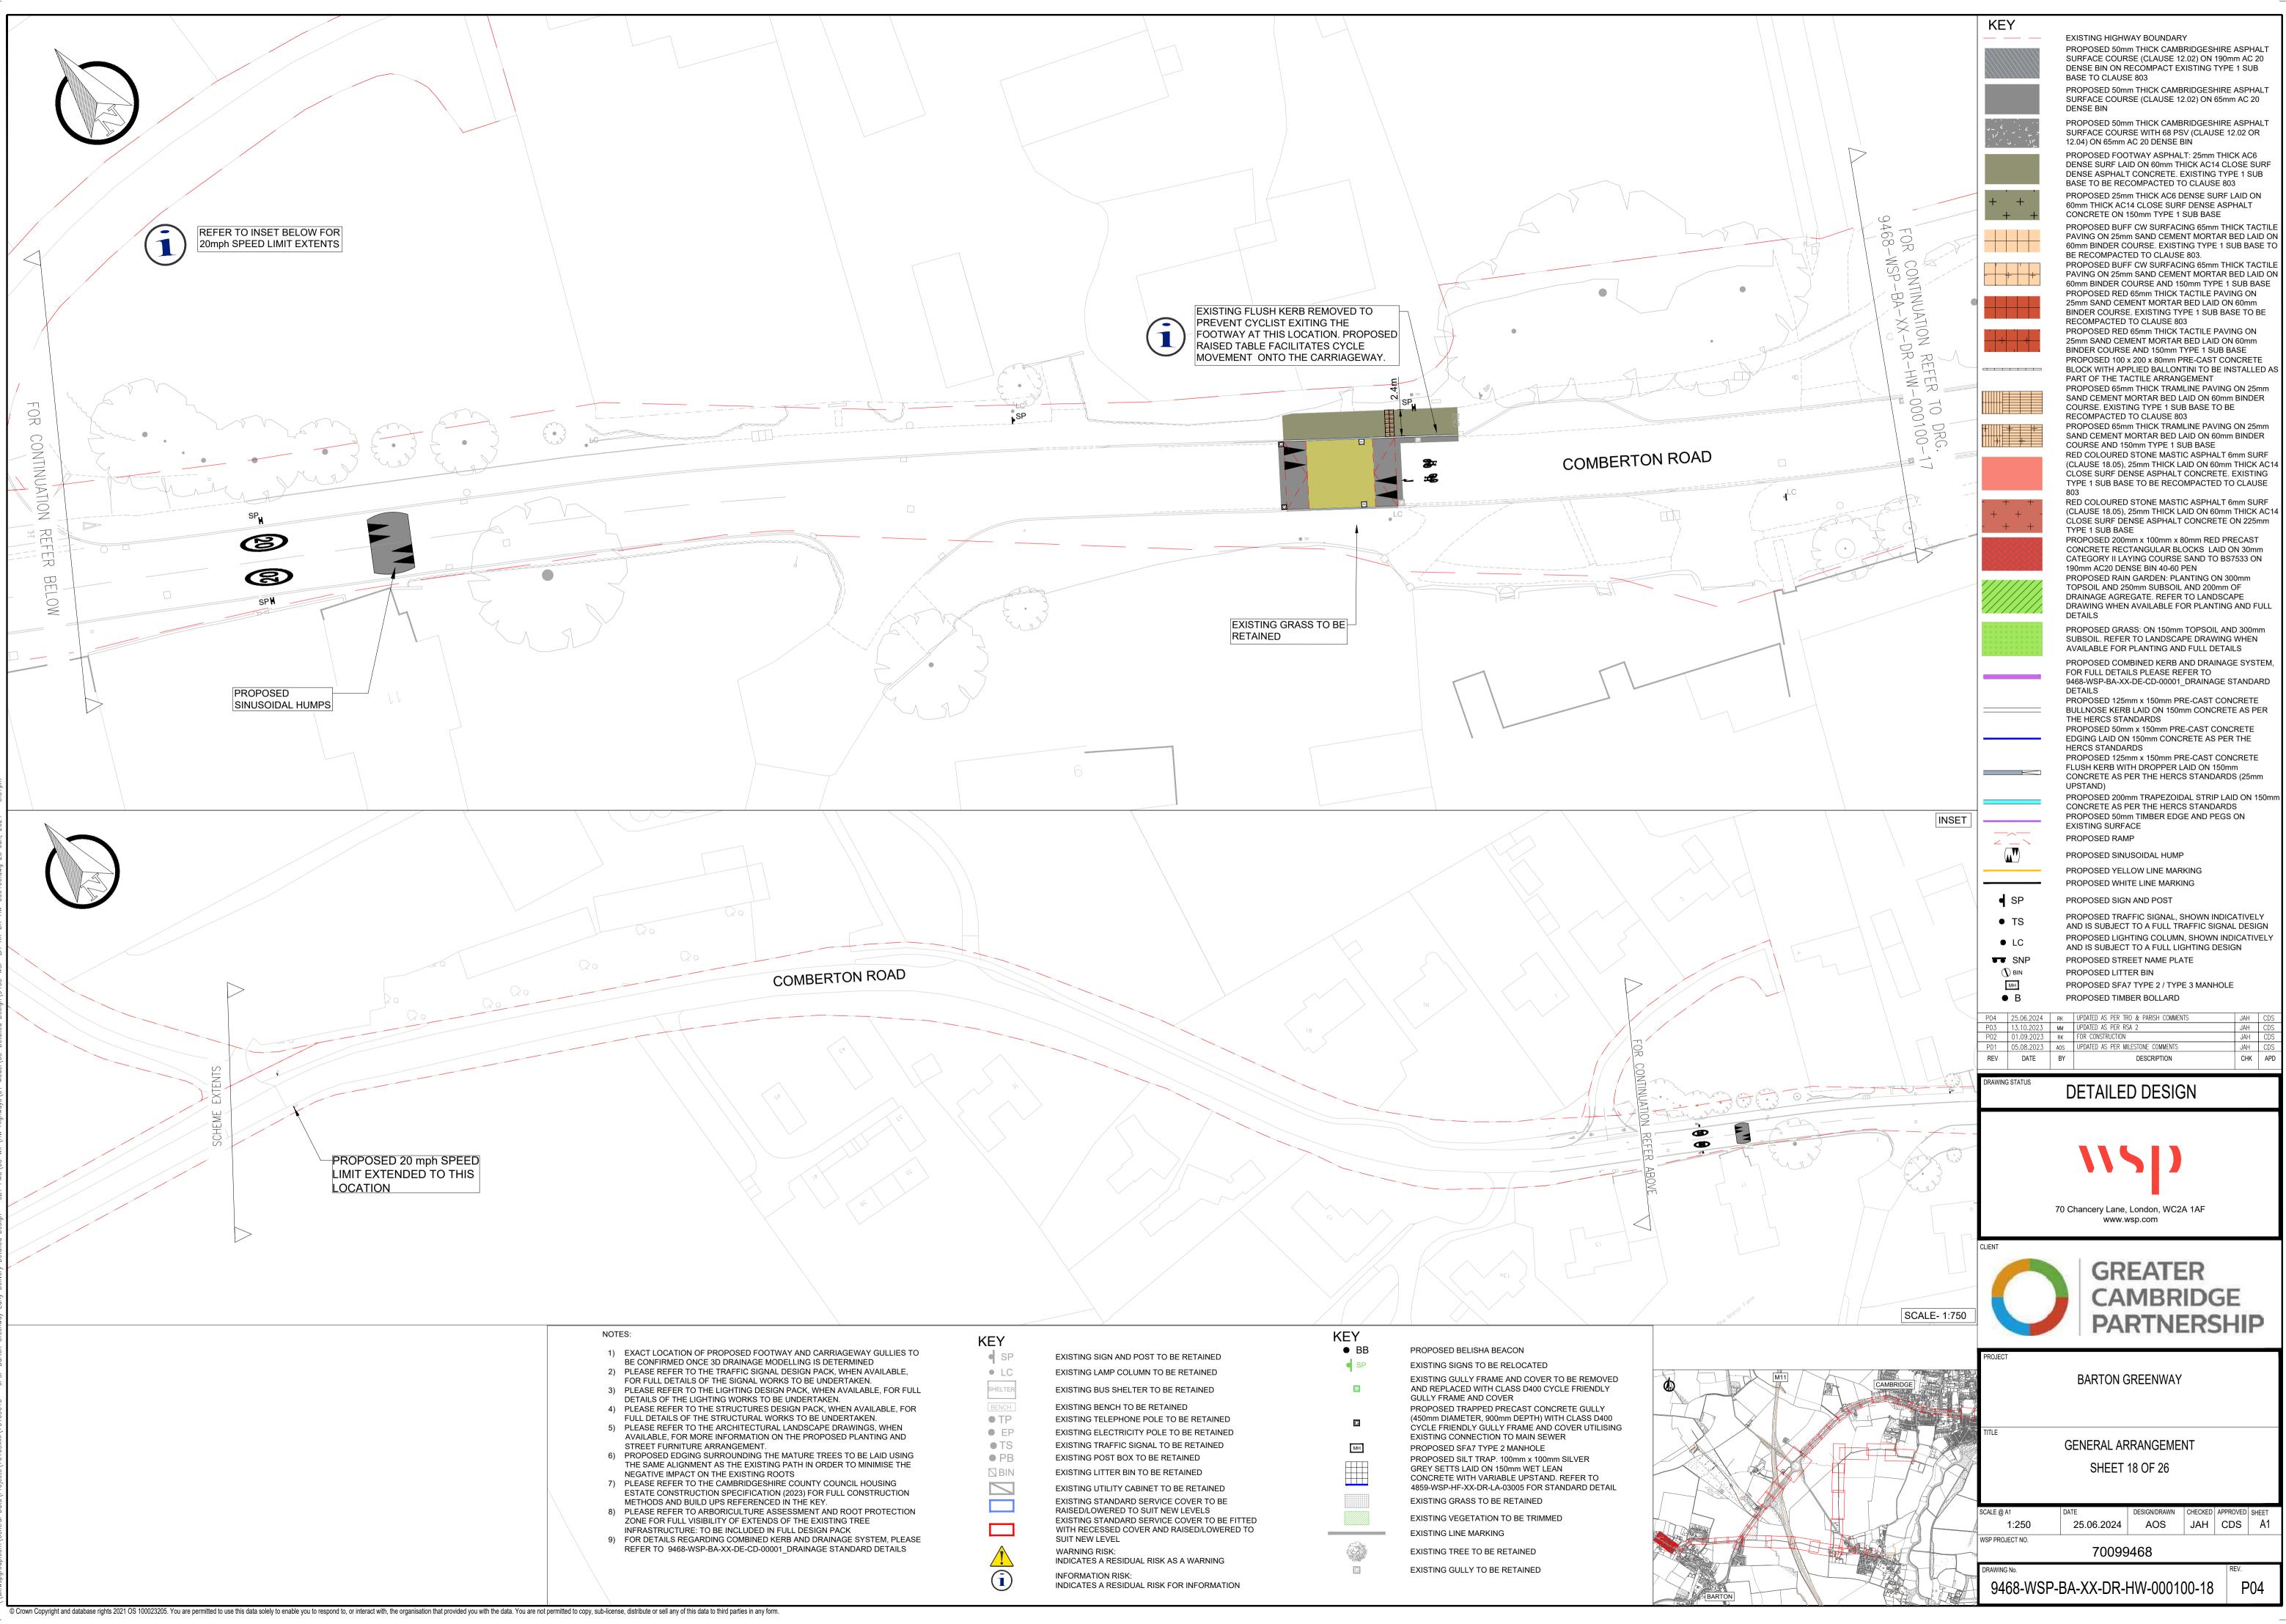

uk.wspgroup.com/Central Data/Projects/70109013 - JPSF Barton Greenway Early Delivery Detailed Design - SDT PMO\03 WIP\HW Highways\01 Model\03-Detailed Design\9468-WSP-BA-XX-DR-HW-000100.dwg 25 Jun, 2024 - 3.

varoup.com/Central Data/Projects/70109013 - JPSF Barton Greenway Early Delivery Detailed Design - SDT PMO\03 WIP/HW Highways\01 Mode\03-Detailed Design\9468-WSP-BA-XX-DR-HW-000100.dwg 25 J

| LC       | EXISTING LAMP COLUMN TO BE RET                                                                                                                        |
|----------|-------------------------------------------------------------------------------------------------------------------------------------------------------|
| HELTER   | EXISTING BUS SHELTER TO BE RETA                                                                                                                       |
| BENCH    | EXISTING BENCH TO BE RETAINED                                                                                                                         |
| TP       | EXISTING TELEPHONE POLE TO BE F                                                                                                                       |
| EP       | EXISTING ELECTRICITY POLE TO BE                                                                                                                       |
| TS       | EXISTING TRAFFIC SIGNAL TO BE RE                                                                                                                      |
| PB       | EXISTING POST BOX TO BE RETAINE                                                                                                                       |
| BIN      | EXISTING LITTER BIN TO BE RETAINE                                                                                                                     |
|          | EXISTING UTILITY CABINET TO BE RE                                                                                                                     |
|          | EXISTING STANDARD SERVICE COVE<br>RAISED/LOWERED TO SUIT NEW LEV<br>EXISTING STANDARD SERVICE COVE<br>WITH RECESSED COVER AND RAISE<br>SUIT NEW LEVEL |
| <u>1</u> | WARNING RISK:<br>INDICATES A RESIDUAL RISK AS A W                                                                                                     |
|          | INFORMATION RISK:                                                                                                                                     |