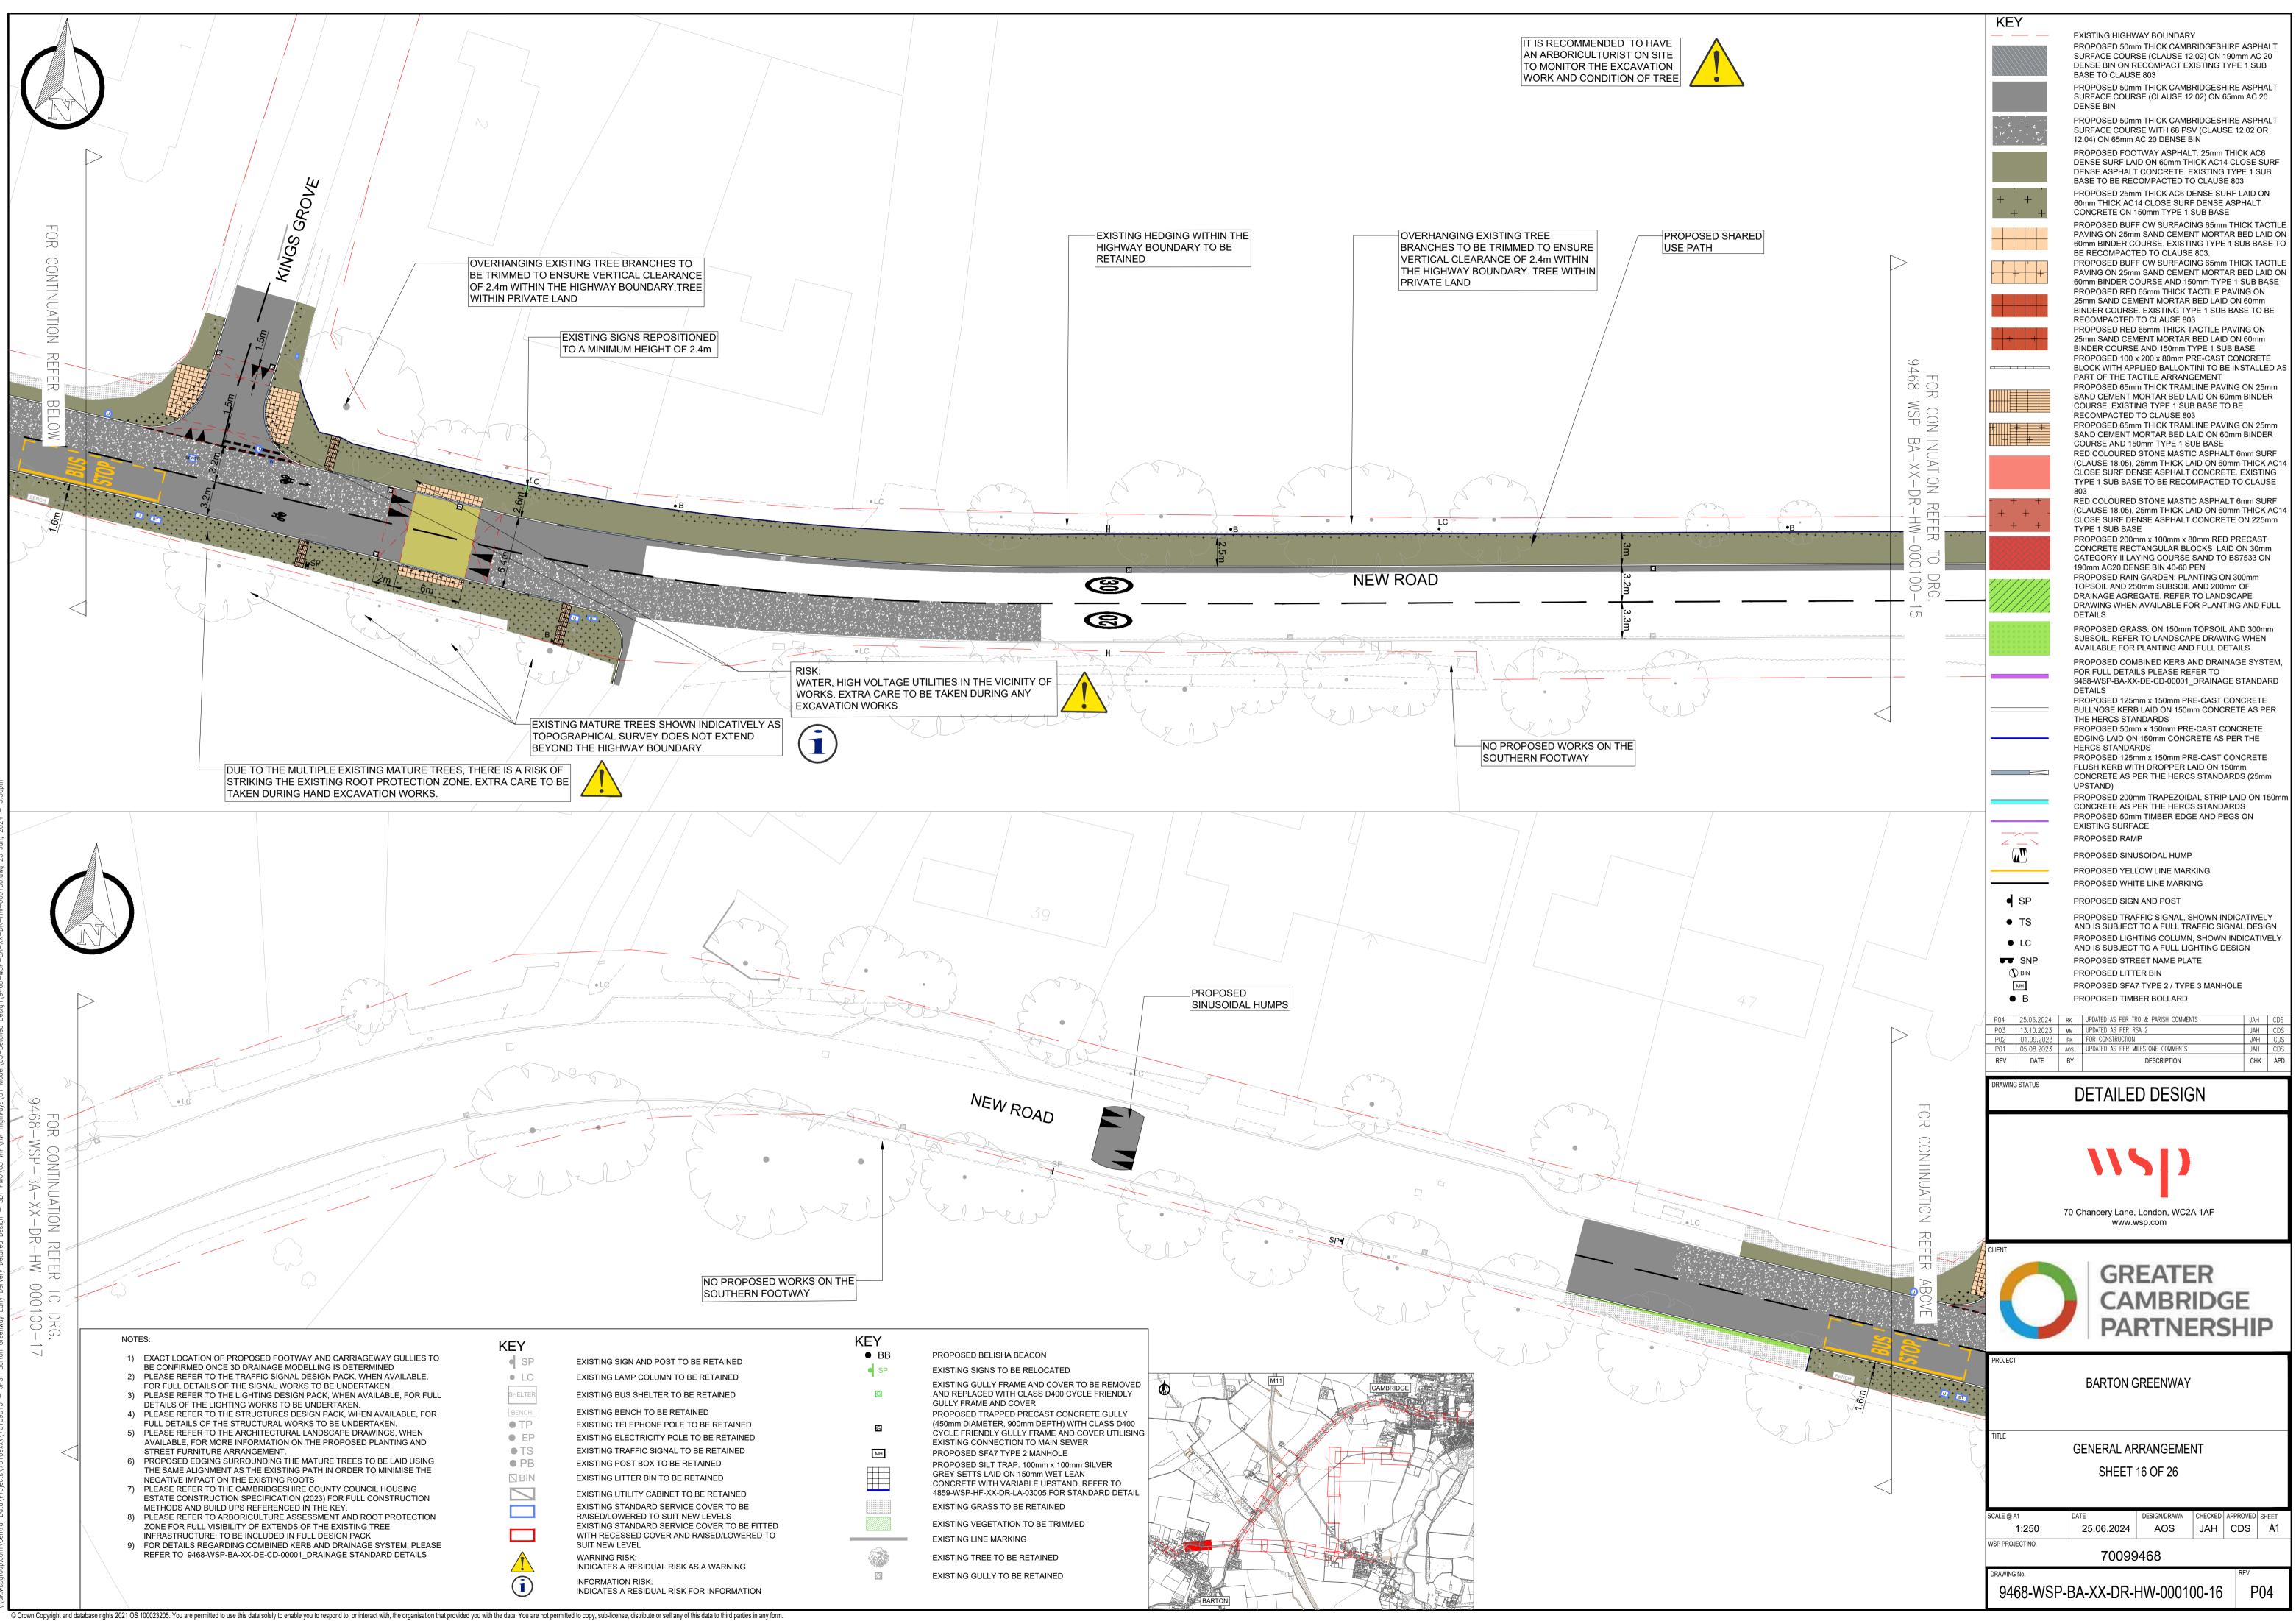

uk.wspgroup.com/Central Data/Projects/70109013 - JPSF Barton Greenway Early Delivery Detailed Design - SDT PMO\03 WIP\HW Highways\01 Model\03-Detailed Design\9468-WSP-BA-XX-DR-HW-000100.dwg 25 Jun, 2024 - 3.

varoup.com/Central Data/Projects/70109013 - JPSF Barton Greenway Early Delivery Detailed Design - SDT PMO\03 WIP/HW Highways\01 Mode\03-Detailed Design\9468-WSP-BA-XX-DR-HW-000100.dwg 25 J

| LC       | EXISTING LAMP COLUMN TO BE RET                                                                                                                        |
|----------|-------------------------------------------------------------------------------------------------------------------------------------------------------|
| HELTER   | EXISTING BUS SHELTER TO BE RETA                                                                                                                       |
| BENCH    | EXISTING BENCH TO BE RETAINED                                                                                                                         |
| TP       | EXISTING TELEPHONE POLE TO BE F                                                                                                                       |
| EP       | EXISTING ELECTRICITY POLE TO BE                                                                                                                       |
| TS       | EXISTING TRAFFIC SIGNAL TO BE RE                                                                                                                      |
| PB       | EXISTING POST BOX TO BE RETAINE                                                                                                                       |
| BIN      | EXISTING LITTER BIN TO BE RETAINE                                                                                                                     |
|          | EXISTING UTILITY CABINET TO BE RE                                                                                                                     |
|          | EXISTING STANDARD SERVICE COVE<br>RAISED/LOWERED TO SUIT NEW LEV<br>EXISTING STANDARD SERVICE COVE<br>WITH RECESSED COVER AND RAISE<br>SUIT NEW LEVEL |
| <u>1</u> | WARNING RISK:<br>INDICATES A RESIDUAL RISK AS A W                                                                                                     |
|          | INFORMATION RISK:                                                                                                                                     |