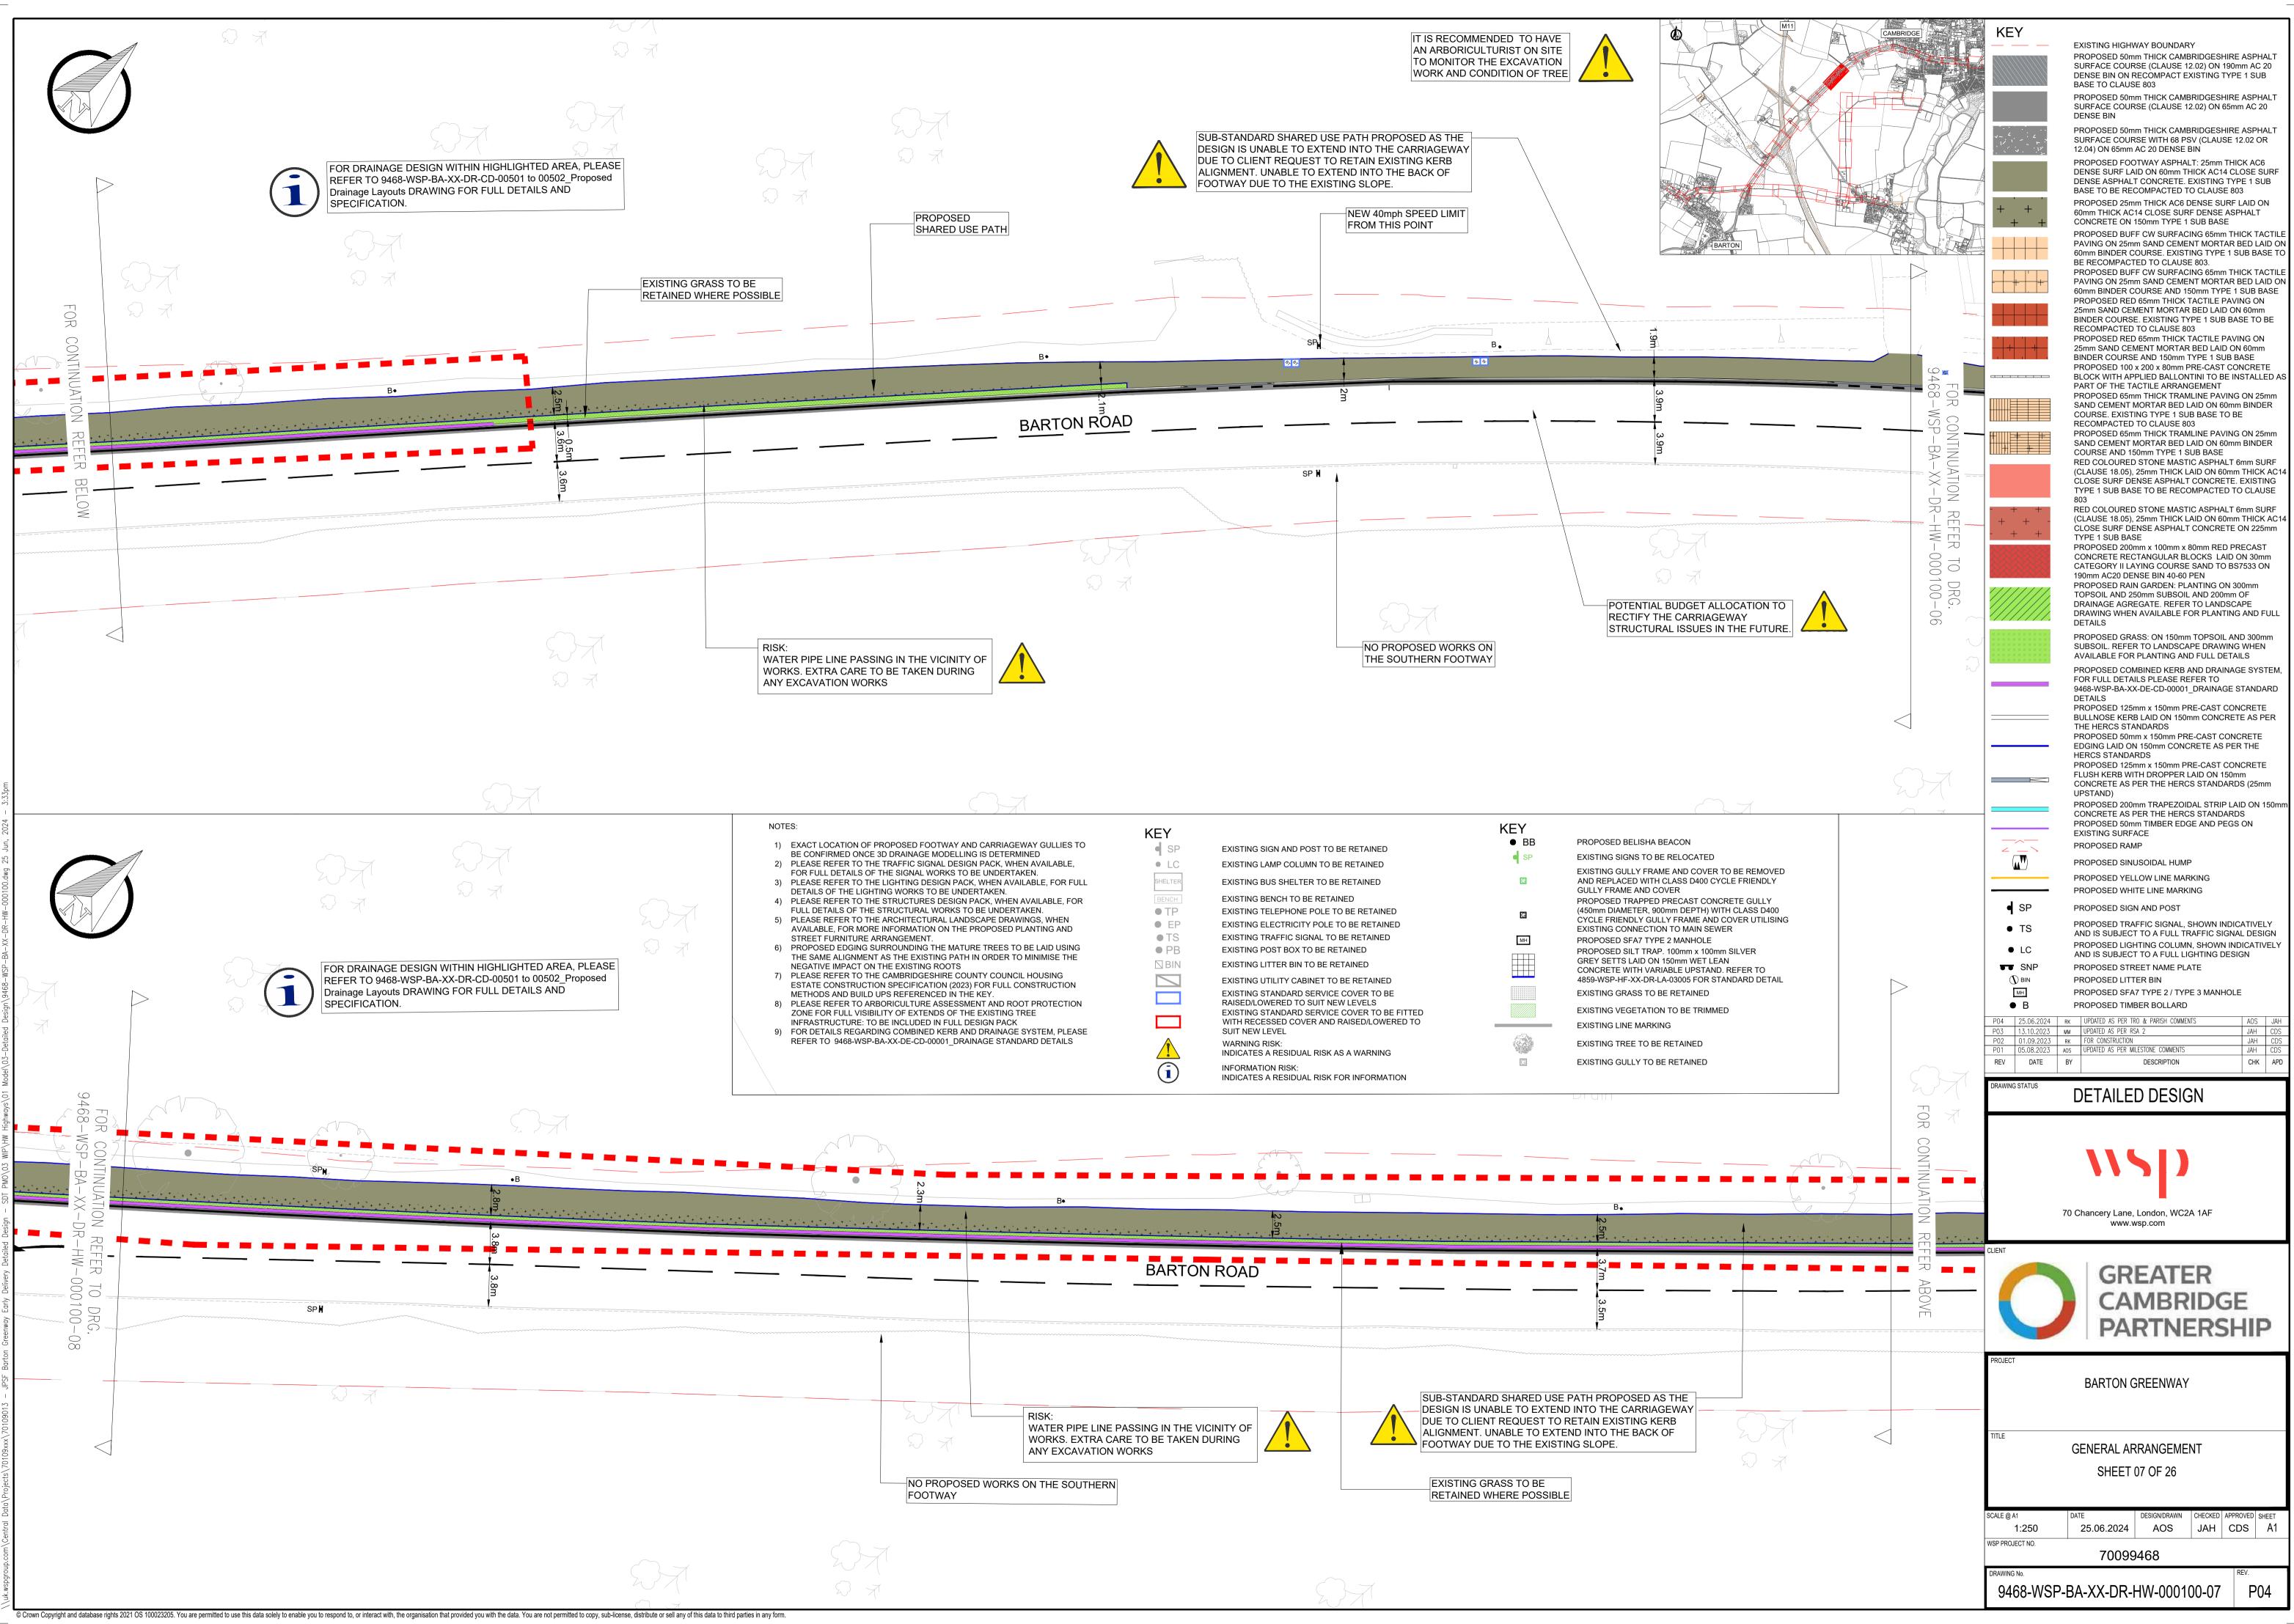

uk.wspgroup.com/Central Data/Projects/70109013 - JPSF Barton Greenway Early Delivery Detailed Design - SDT PMO\03 WIP\HW Highways\01 Model\03-Detailed Design\9468-WSP-BA-XX-DR-HW-000100.dwg 25 Jun, 2024 - 3.