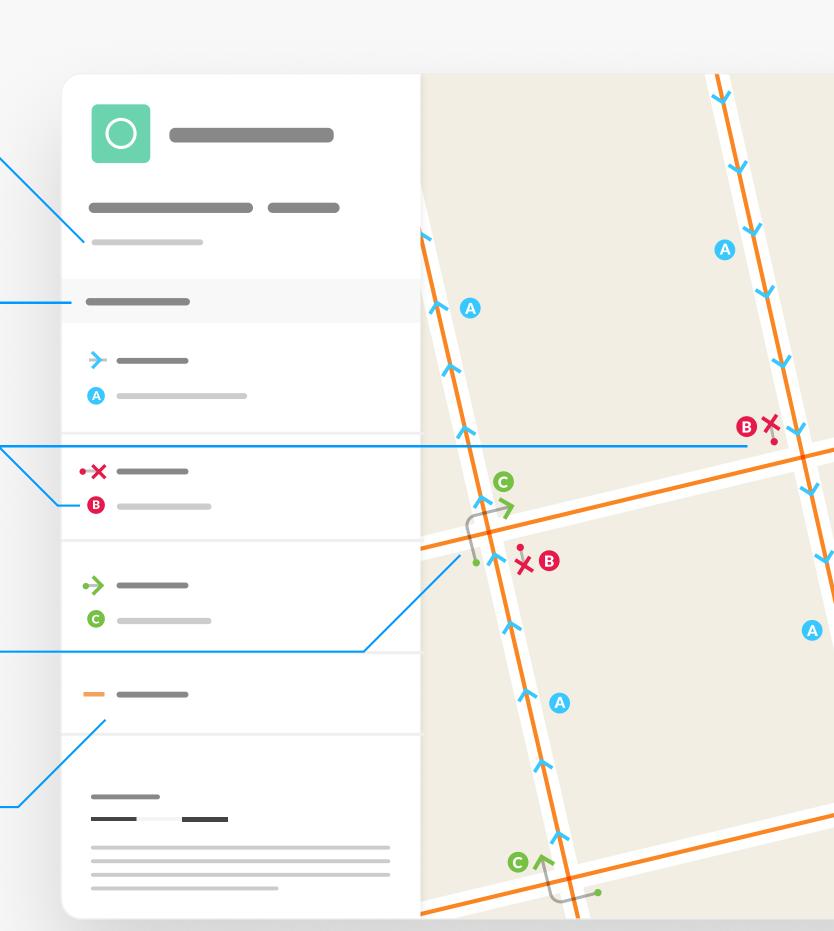

### Map page indicator

Shows current map number against total and indicates if the legend is split over multiple pages eg. 2a, 2b, 2c

#### Change type

Indicates whether restrictions have been Added, Modified or Removed

### **Coloured spots**

Restrictions with the same attributes are marked with a lettered spot

#### **Turn directions**

Prohibited and prescribed turns start from the spot and end at the arrow to indicate the direction of travel

#### **Restriction durations**

Where no hours are specified the restriction applies at all times

Map 1 of 14