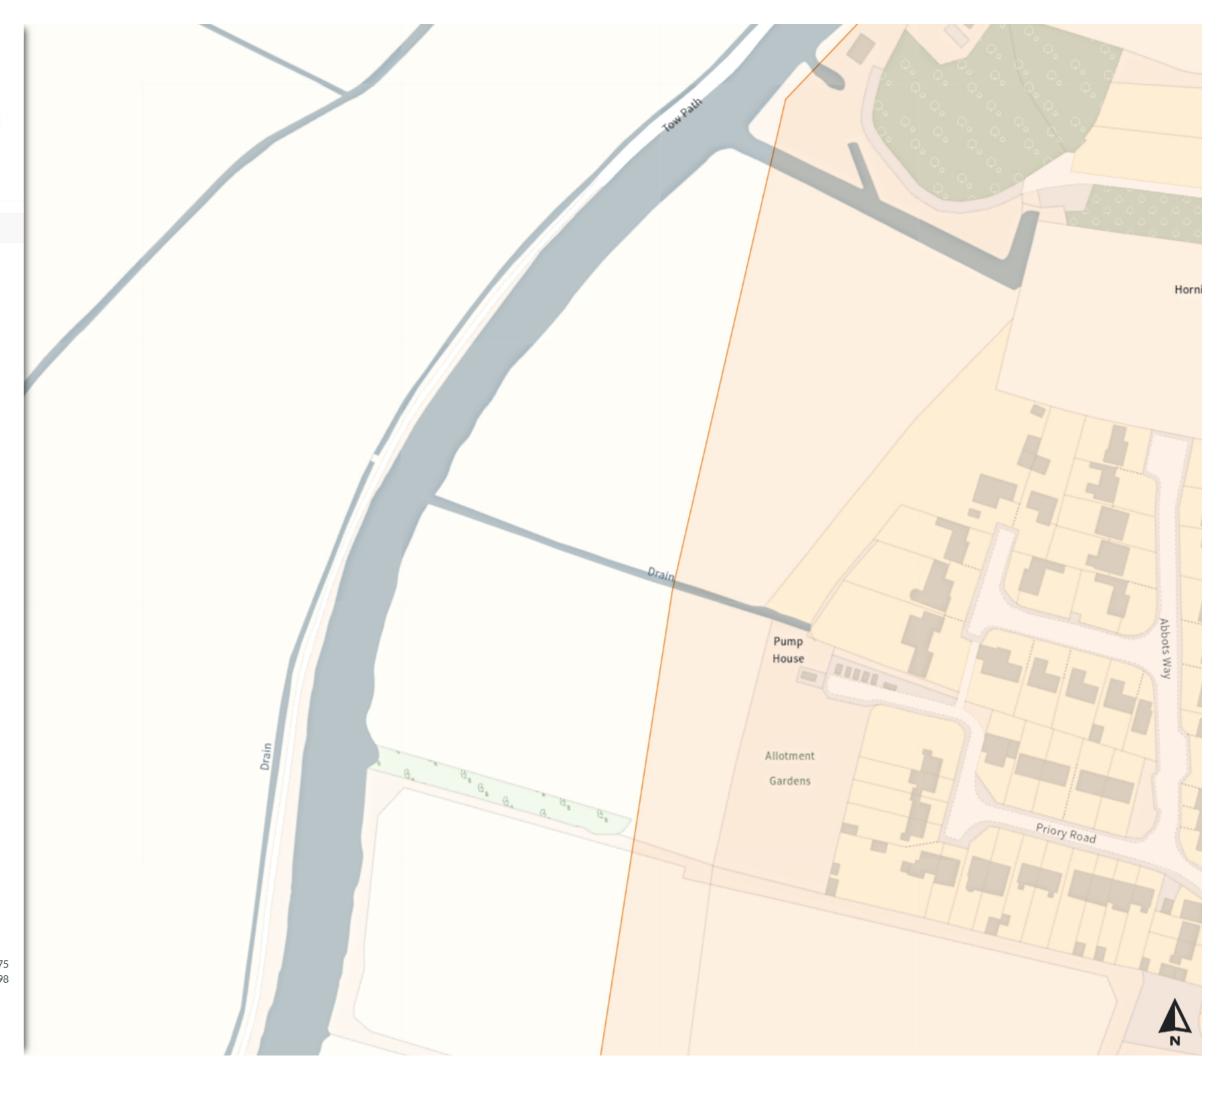

Map 3 of 14

Added

Speed limit (50 mph)

0 20 40 60m

Scale: 1:1250 North-West: 549676.522, 264101.736 South-East: 550114.537, 263742.149

Map 4 of 14

Added

Speed limit (50 mph)

0 20 40 60m

Scale: 1:1250 North-West: 549564.118, 263728.771 South-East: 550002.156, 263369.146

Map 5 of 14