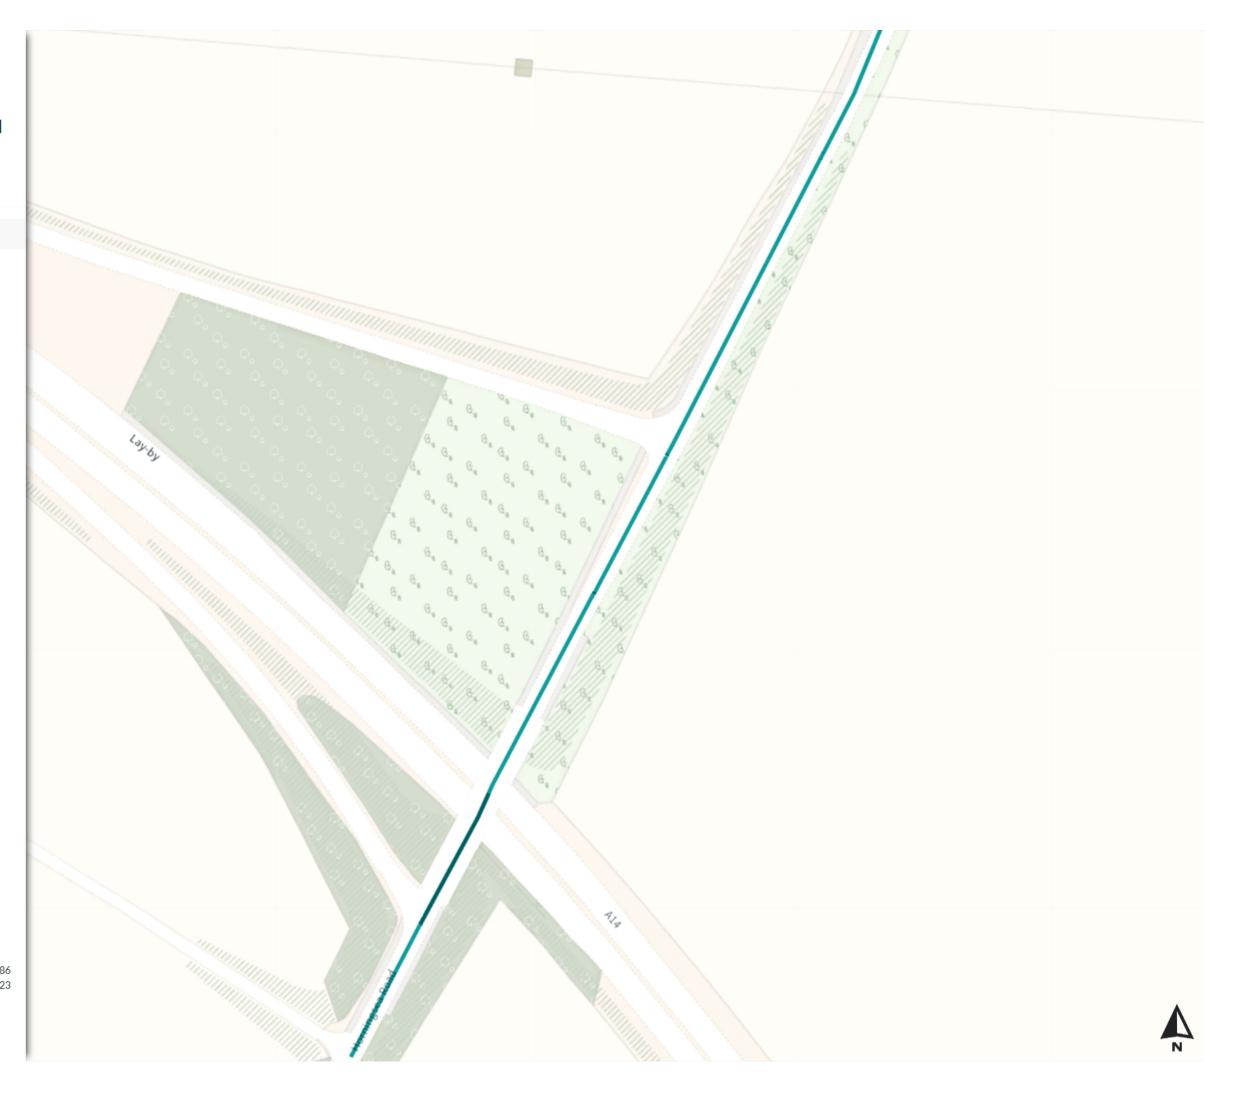

Map 11 of 14 Added Speed limit (40 mph) 8.0m 6.7m North-West: 548919.577, 261861.647 Scale: 1:1250 Stones South-East: 549357.723, 261501.824 © Crown copyright and database rights 2024 Ordnance Survey. You are not permitted to copy, sub-license, distribute or sell any of this Stone data to third parties in any form. Licence number OS 100023205

Map 12 of 14

Added

Speed limit (40 mph)

0 20 40 60n

Scale: 1:1250 North-West: 548785.989, 261488.086 South-East: 549224.157, 261128.223

Map 13 of 14

Added

Speed limit (40 mph)