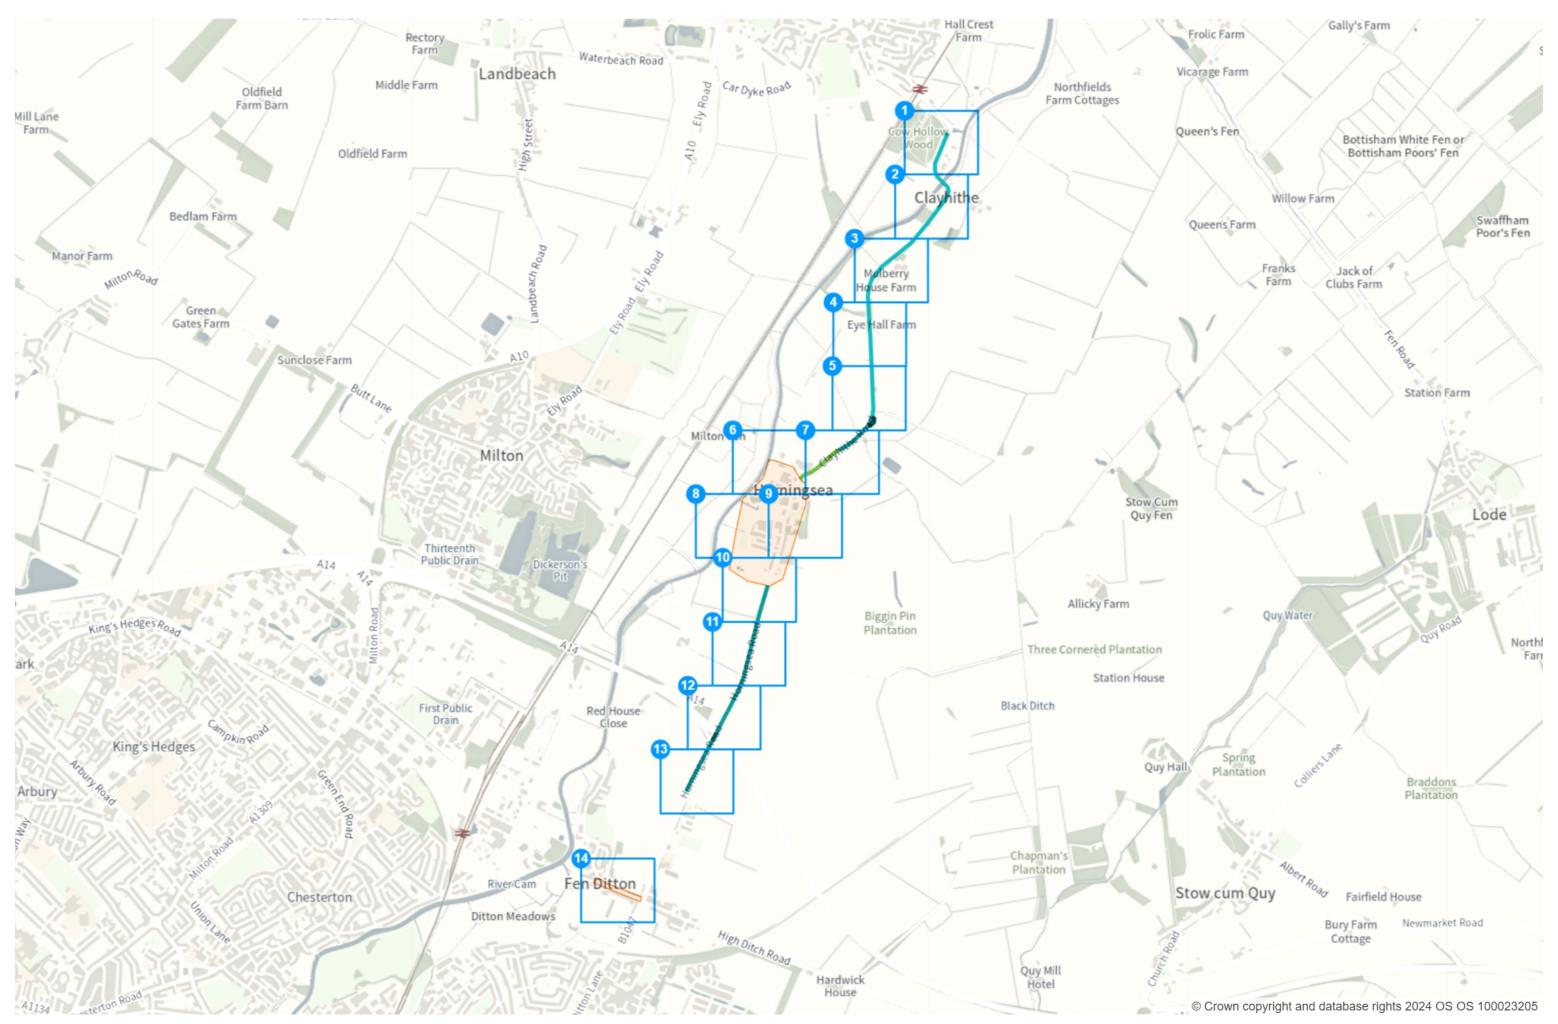

## **Moving Order Guide**

### Map page indicator

Shows current map number against total and indicates if the legend is split over multiple pages eg. 2a, 2b, 2c

#### Change type

Indicates whether restrictions have been Added, Modified or Removed

### **Coloured spots**

Restrictions with the same attributes are marked with a lettered spot

#### **Turn directions**

Prohibited and prescribed turns start from the spot and end at the arrow to indicate the direction of travel

#### **Restriction durations**

Where no hours are specified the restriction applies at all times

Map 1 of 14

#### Added

Speed limit (50 mph)

Slipway Cow Hollow Wood The Bridge

0 20 40 60

Scale: 1:1250 North-West: 549944.289, 264848.898 South-East: 550382.261, 264489.391

Map 2 of 14

Added

Speed limit (50 mph)

Clayhithe Bridge Conservators' House Clayhithe The Hamlet The Mead Riverside House Clayhithe Clayhithe Cottages

Slipway

0 20 40 60m

Scale: 1:1250 North-West: 549898.736, 264478.004 South-East: 550336.736, 264118.465

Map 3 of 14

Added

Speed limit (50 mph)

0 20 40 60m

Scale: 1:1250 North-West: 549676.522, 264101.736 South-East: 550114.537, 263742.149

Map 4 of 14

Added

Speed limit (50 mph)

0 20 40 60m

Scale: 1:1250 North-West: 549564.118, 263728.771 South-East: 550002.156, 263369.146

Map 5 of 14

#### Added

Speed limit (40 mph)

Speed limit (50 mph)

Eye Hall Farm Cottages 4.9m

0 20 40 600

Scale: 1:1250 North-West: 549570.703, 263359.376 South-East: 550008.772, 262999.723

Map 6 of 14

Added

Speed limit (30 mph)

Speed limit zone (20 mph)

Manorh Pumping Station The Shed The Dairy ESS St John's Barn The Walled Garden Church End House Lane The Studio Northgate Sunnydene St John's Farm ings Farm Stables St Peter's The Old Rectory Church The Crown and

0 20 40 60m

Scale: 1:1250 North-West: 549002.526, 262972.799 South-East: 549440.585, 262613.068

Map 7 of 14

#### Added

Speed limit (30 mph)

Speed limit (40 mph)

Speed limit zone (20 mph)

North-West: 549425.673, 262985.557

Scale: 1:1250 South-East: 549863.764, 262625.863

Map 8 of 14

Added

Speed limit zone (20 mph)

0 20 40 60m

Scale: 1:1250 North-West: 548800.499, 262597.075 South-East: 549238.574, 262237.298

Map 9 of 14

Added

Speed limit zone (20 mph)

Punch Bowl Thatchcote Hollytree House Kings Acre Kings Farm TCB (dis) Hall 8.2m ningsea Shelter Millennium G Rose Cottage Jubilee Green Εl Sub Sta The School House The Square Vicarage East View The Priory

0 20 40 60m

Scale: 1:1250 North-West: 549223.678, 262609.815 South-East: 549661.785, 262250.075

Map 10 of 14

#### Added

Speed limit (40 mph)

Speed limit zone (20 mph)

Plough and Fleece (PH) Hollytree Cottage Etizabeth Garden Centre The Boundary The Bungalow Track 8.8m

0 20 40 60r

Scale: 1:1250

North-West: 548967.439, 262232.605 South-East: 549405.558, 261872.815

Map 11 of 14 Added Speed limit (40 mph) 8.0m 6.7m North-West: 548919.577, 261861.647 Scale: 1:1250 Stones South-East: 549357.723, 261501.824 © Crown copyright and database rights 2024 Ordnance Survey. You are not permitted to copy, sub-license, distribute or sell any of this Stone data to third parties in any form. Licence number OS 100023205

Map 12 of 14

Added

Speed limit (40 mph)

0 20 40 60n

Scale: 1:1250 North-West: 548785.989, 261488.086 South-East: 549224.157, 261128.223

Map 13 of 14

Added

Speed limit (40 mph)

0 20 40 60m

Scale: 1:1250 North-West: 548639.557, 261114.116 South-East: 549077.746, 260754.212

Map 14 of 14

Added

Speed limit zone (20 mph)

0 20 40 60m

Scale: 1:1250

North-West: 548199.212, 260469.971 South-East: 548637.422, 260109.98