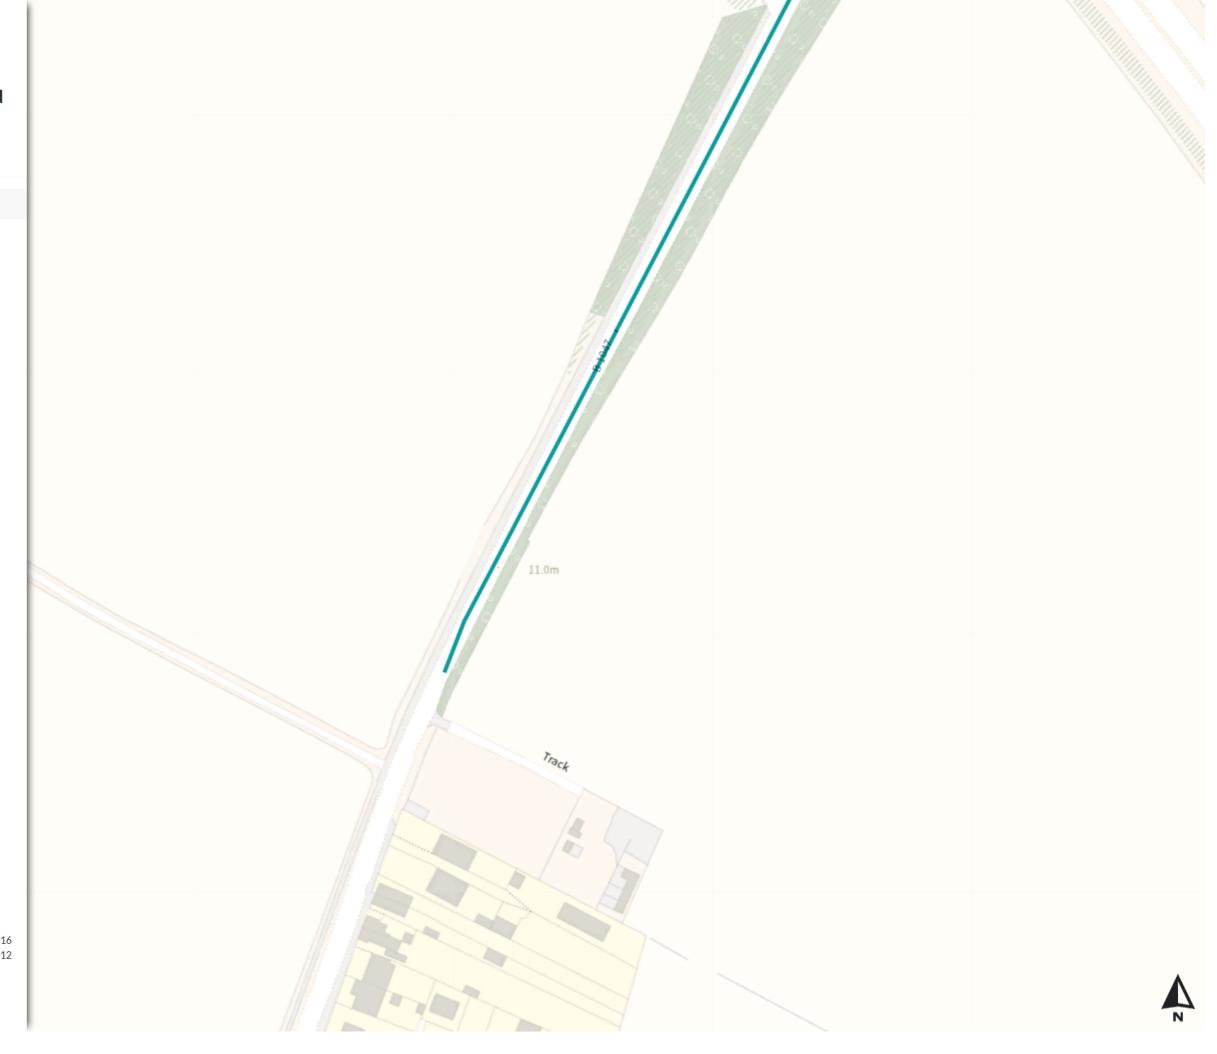

Map 12 of 14

Added

Speed limit (40 mph)

0 20 40 60n

Scale: 1:1250 North-West: 548785.989, 261488.086 South-East: 549224.157, 261128.223

Map 13 of 14

Added

Speed limit (40 mph)