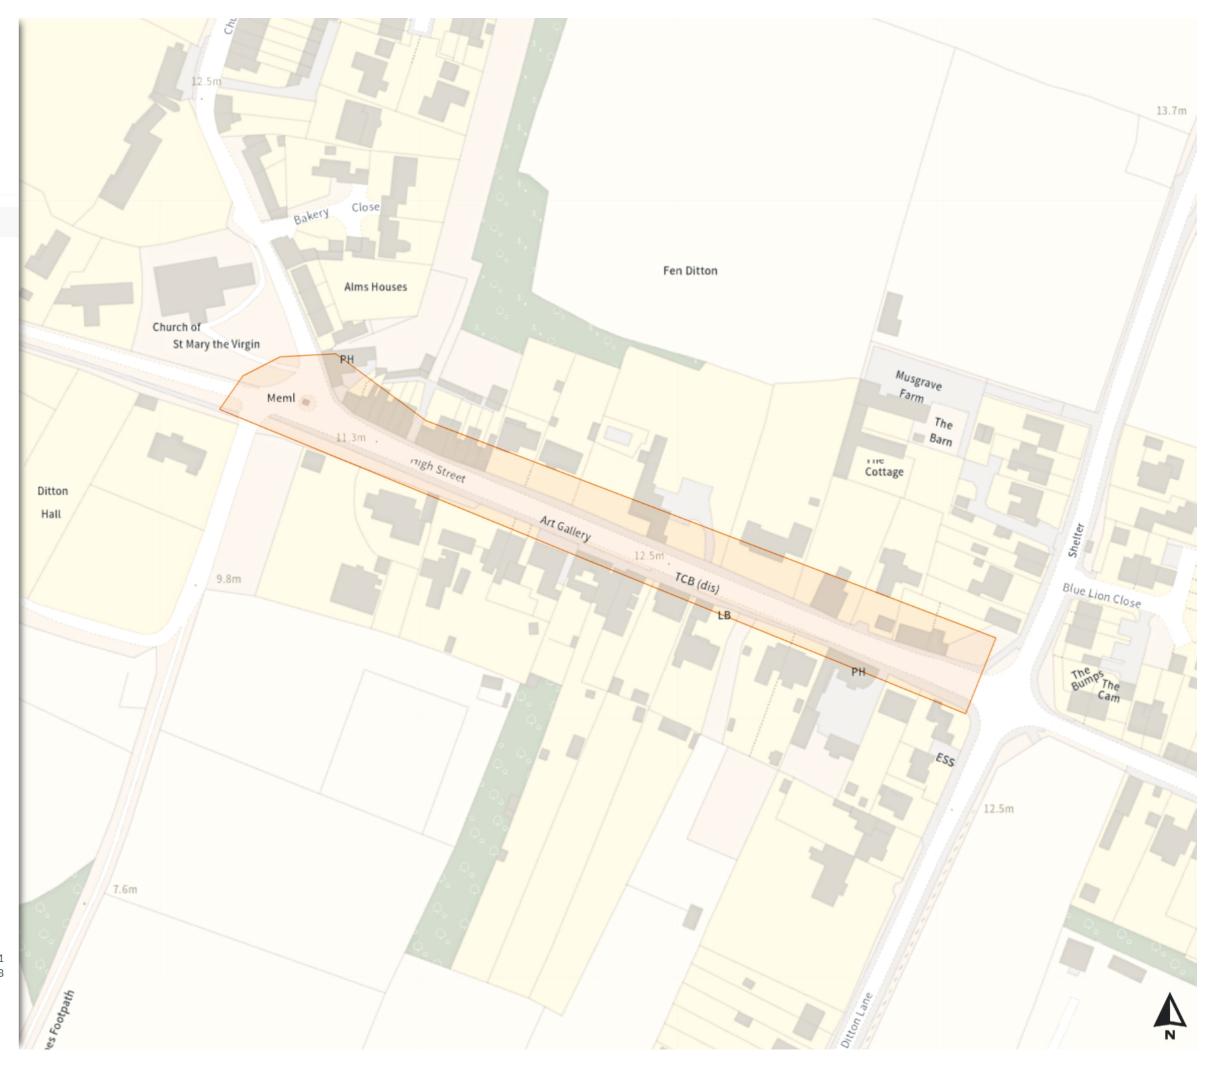

## **Moving Order Guide**

### Map page indicator

Shows current map number against total and indicates if the legend is split over multiple pages eg. 2a, 2b, 2c

#### Change type

Indicates whether restrictions have been Added, Modified or Removed

### **Coloured spots**

Restrictions with the same attributes are marked with a lettered spot

#### **Turn directions**

Prohibited and prescribed turns start from the spot and end at the arrow to indicate the direction of travel

#### **Restriction durations**

Where no hours are specified the restriction applies at all times

Map 1 of 14