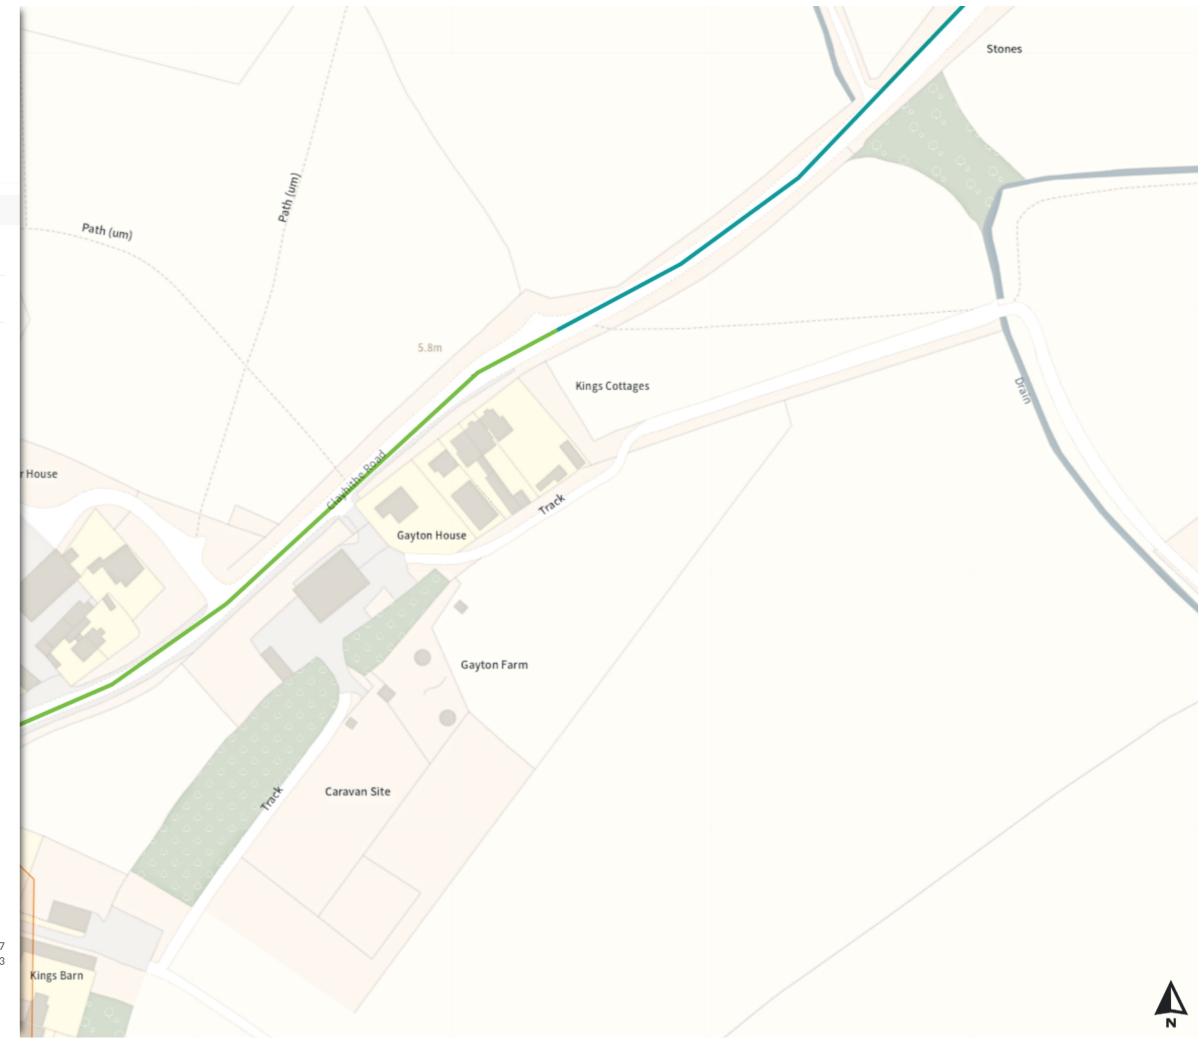

#### Added

Speed limit (50 mph)

Slipway Cow Hollow Wood The Bridge

0 20 40 60

Scale: 1:1250 North-West: 549944.289, 264848.898 South-East: 550382.261, 264489.391

Map 2 of 14

Added

Speed limit (50 mph)

Clayhithe Bridge Conservators' House Clayhithe The Hamlet The Mead Riverside House Clayhithe Clayhithe Cottages

Slipway

0 20 40 60m

Scale: 1:1250 North-West: 549898.736, 264478.004 South-East: 550336.736, 264118.465