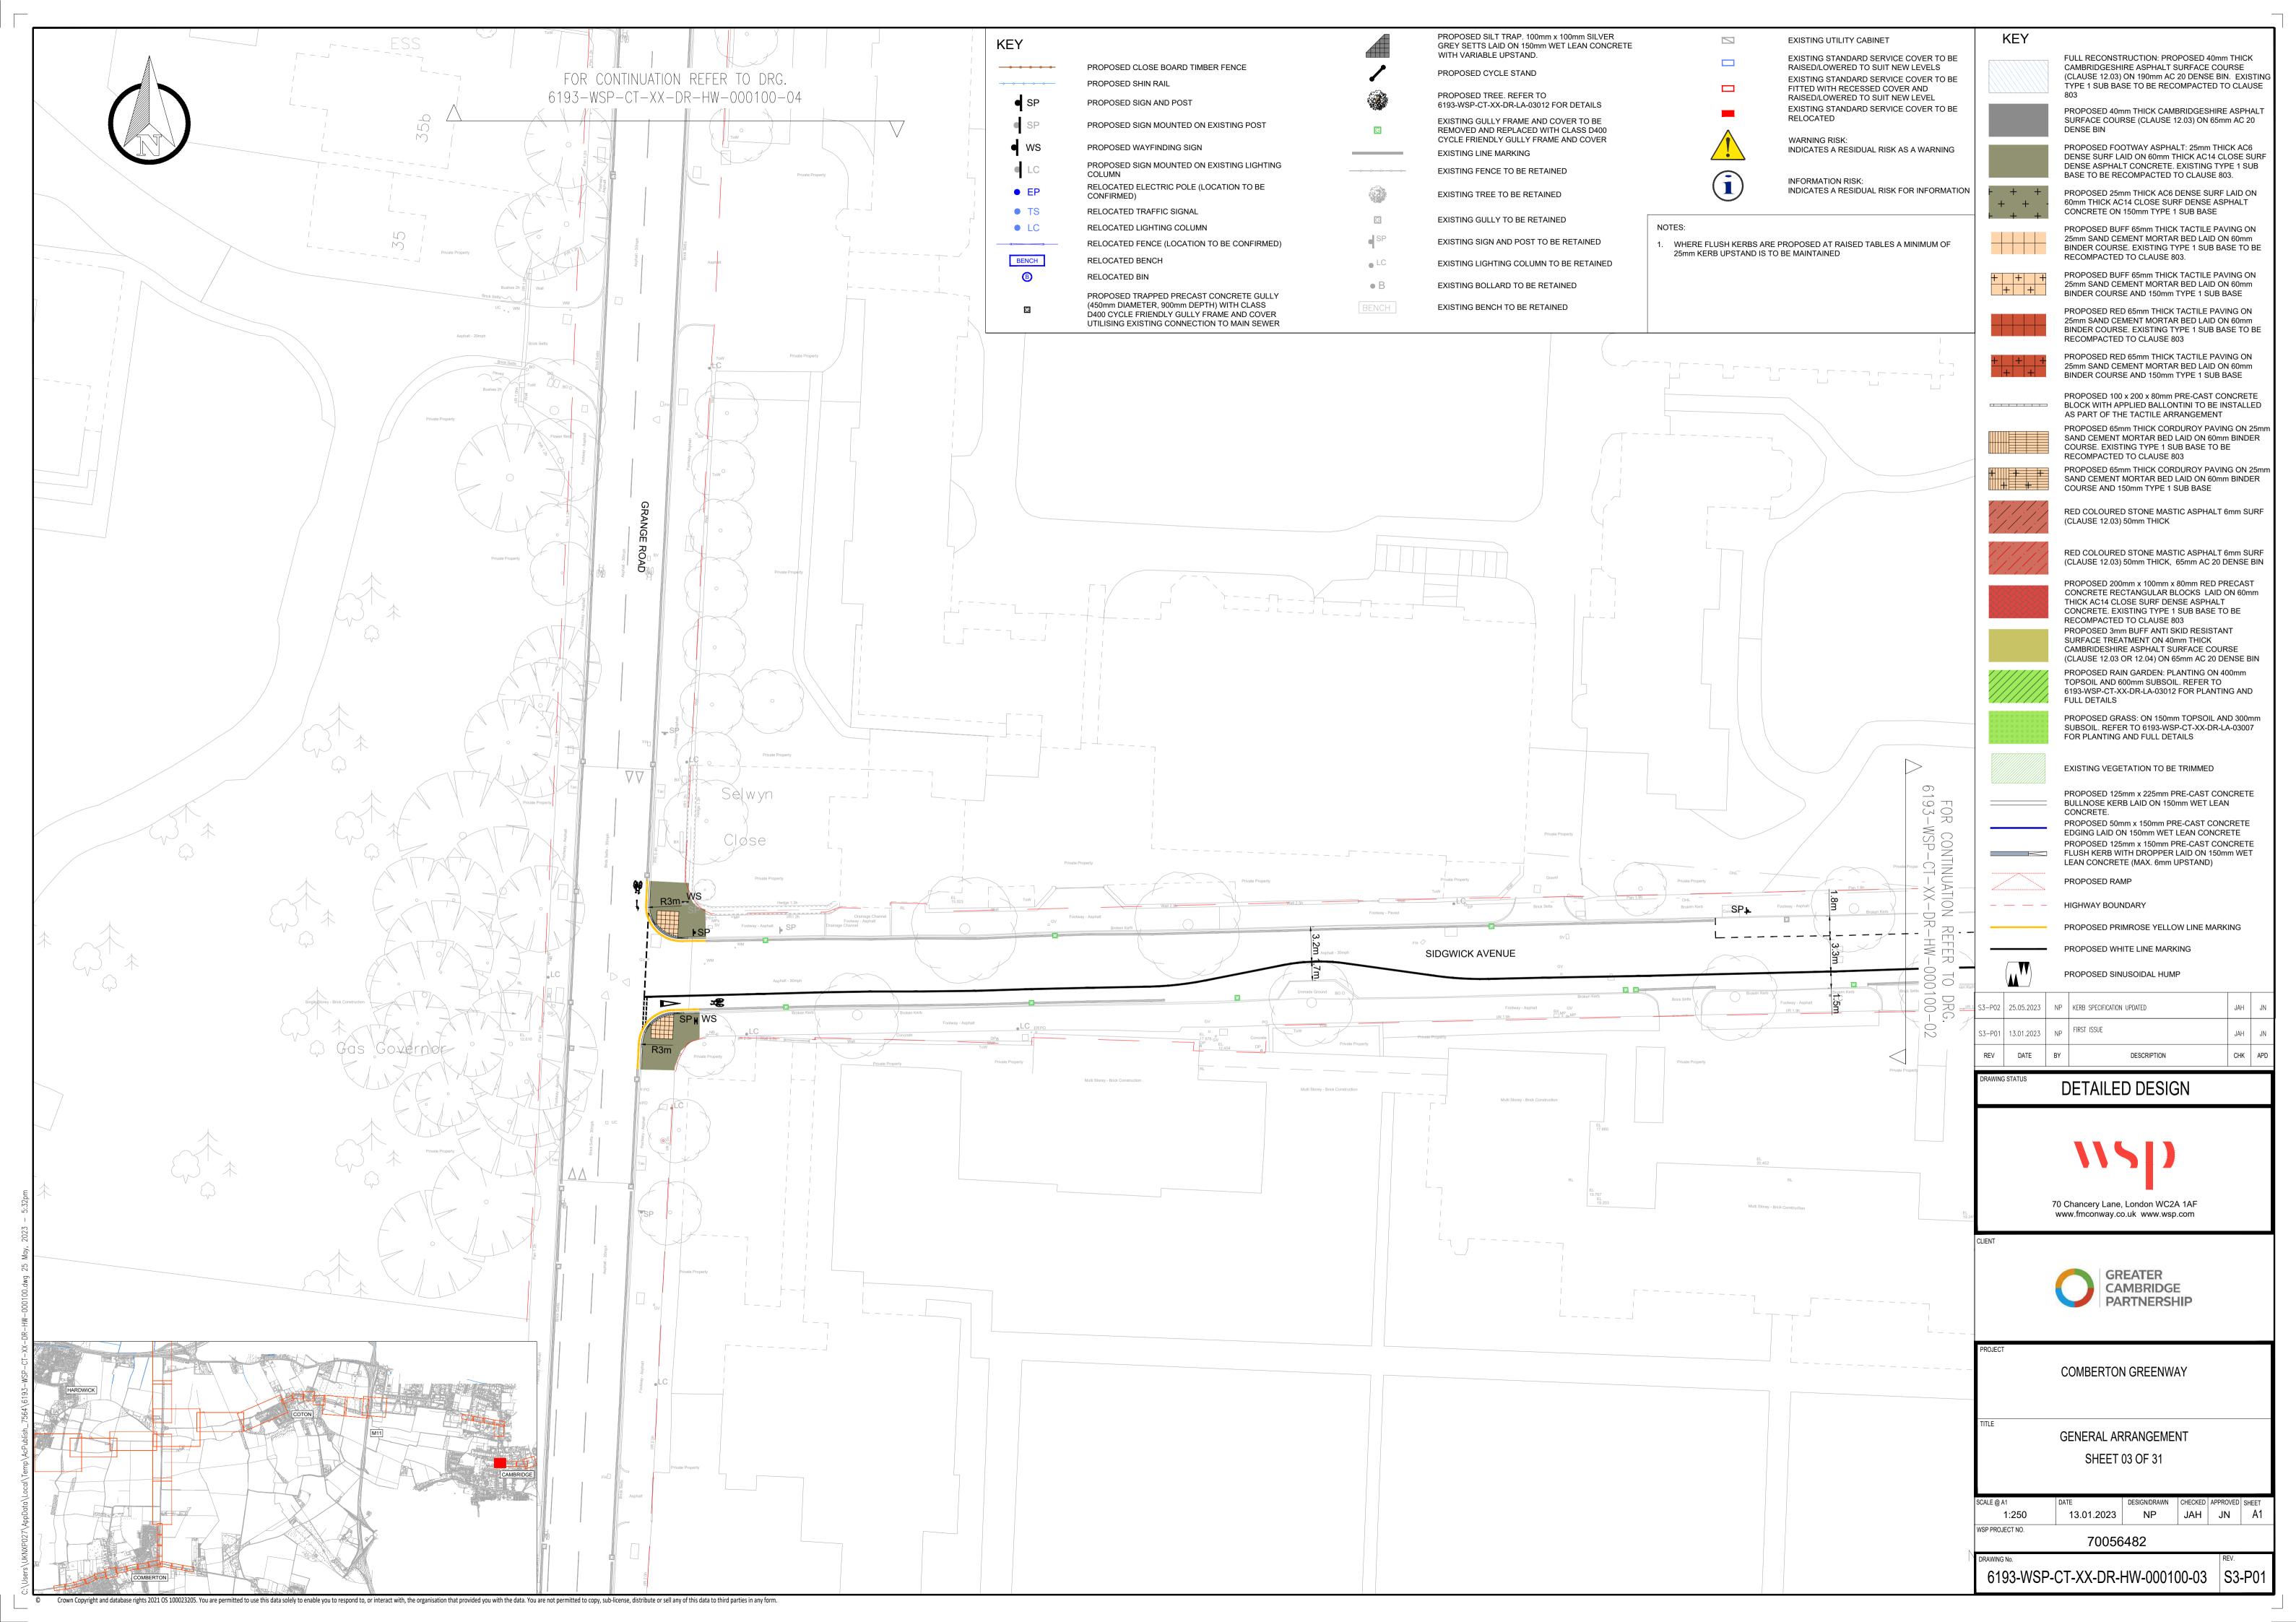

| 7     | Tow                                                                                                                                                                             |          | and bar = 1                                                                                                          |                              |                                       |
|-------|---------------------------------------------------------------------------------------------------------------------------------------------------------------------------------|----------|----------------------------------------------------------------------------------------------------------------------|------------------------------|---------------------------------------|
| EY    |                                                                                                                                                                                 |          | PROPOSED SILT TRAP. 100mm x 100mm SILVER<br>GREY SETTS LAID ON 150mm WET LEAN CONCRETE                               | E                            | XISTING UT                            |
| -0000 | PROPOSED CLOSE BOARD TIMBER FENCE                                                                                                                                               | <b>_</b> | WITH VARIABLE UPSTAND.<br>PROPOSED CYCLE STAND                                                                       |                              | XISTING ST<br>AISED/LOW               |
|       | PROPOSED SHIN RAIL                                                                                                                                                              |          | PROPOSED CICLE STAND                                                                                                 |                              | XISTING ST                            |
| SP    | PROPOSED SIGN AND POST                                                                                                                                                          |          | PROPOSED TREE. REFER TO<br>6193-WSP-CT-XX-DR-LA-03012 FOR DETAILS                                                    | R                            | ITTED WITH<br>AISED/LOW<br>XISTING ST |
| SP    | PROPOSED SIGN MOUNTED ON EXISTING POST                                                                                                                                          | G        | EXISTING GULLY FRAME AND COVER TO BE<br>REMOVED AND REPLACED WITH CLASS D400<br>CYCLE FRIENDLY GULLY FRAME AND COVER | <b>^</b>                     |                                       |
| • WS  | PROPOSED WAYFINDING SIGN                                                                                                                                                        |          | EXISTING LINE MARKING                                                                                                |                              | WARNING RI                            |
| • LC  | PROPOSED SIGN MOUNTED ON EXISTING LIGHTING COLUMN                                                                                                                               | 0000     | EXISTING FENCE TO BE RETAINED                                                                                        |                              |                                       |
| • EP  | RELOCATED ELECTRIC POLE (LOCATION TO BE<br>CONFIRMED)                                                                                                                           |          | EXISTING TREE TO BE RETAINED                                                                                         |                              | IFORMATIC                             |
| • TS  | RELOCATED TRAFFIC SIGNAL                                                                                                                                                        | _        |                                                                                                                      |                              |                                       |
| • LC  | RELOCATED LIGHTING COLUMN                                                                                                                                                       | G        | EXISTING GULLY TO BE RETAINED                                                                                        | NOTES:                       |                                       |
|       | RELOCATED FENCE (LOCATION TO BE CONFIRMED)                                                                                                                                      | • SP     | EXISTING SIGN AND POST TO BE RETAINED                                                                                | 1. WHERE FLUSH KERBS ARE PRO |                                       |
| BENCH | RELOCATED BENCH                                                                                                                                                                 | LC       | EXISTING LIGHTING COLUMN TO BE RETAINED                                                                              | 25mm KERB UPSTAND IS TO BE I | MAINTAINE                             |
| B     | RELOCATED BIN                                                                                                                                                                   | • B      | EXISTING BOLLARD TO BE RETAINED                                                                                      |                              |                                       |
| G     | PROPOSED TRAPPED PRECAST CONCRETE GULLY<br>(450mm DIAMETER, 900mm DEPTH) WITH CLASS<br>D400 CYCLE FRIENDLY GULLY FRAME AND COVER<br>UTILISING EXISTING CONNECTION TO MAIN SEWER | BENCH    | EXISTING BENCH TO BE RETAINED                                                                                        |                              |                                       |