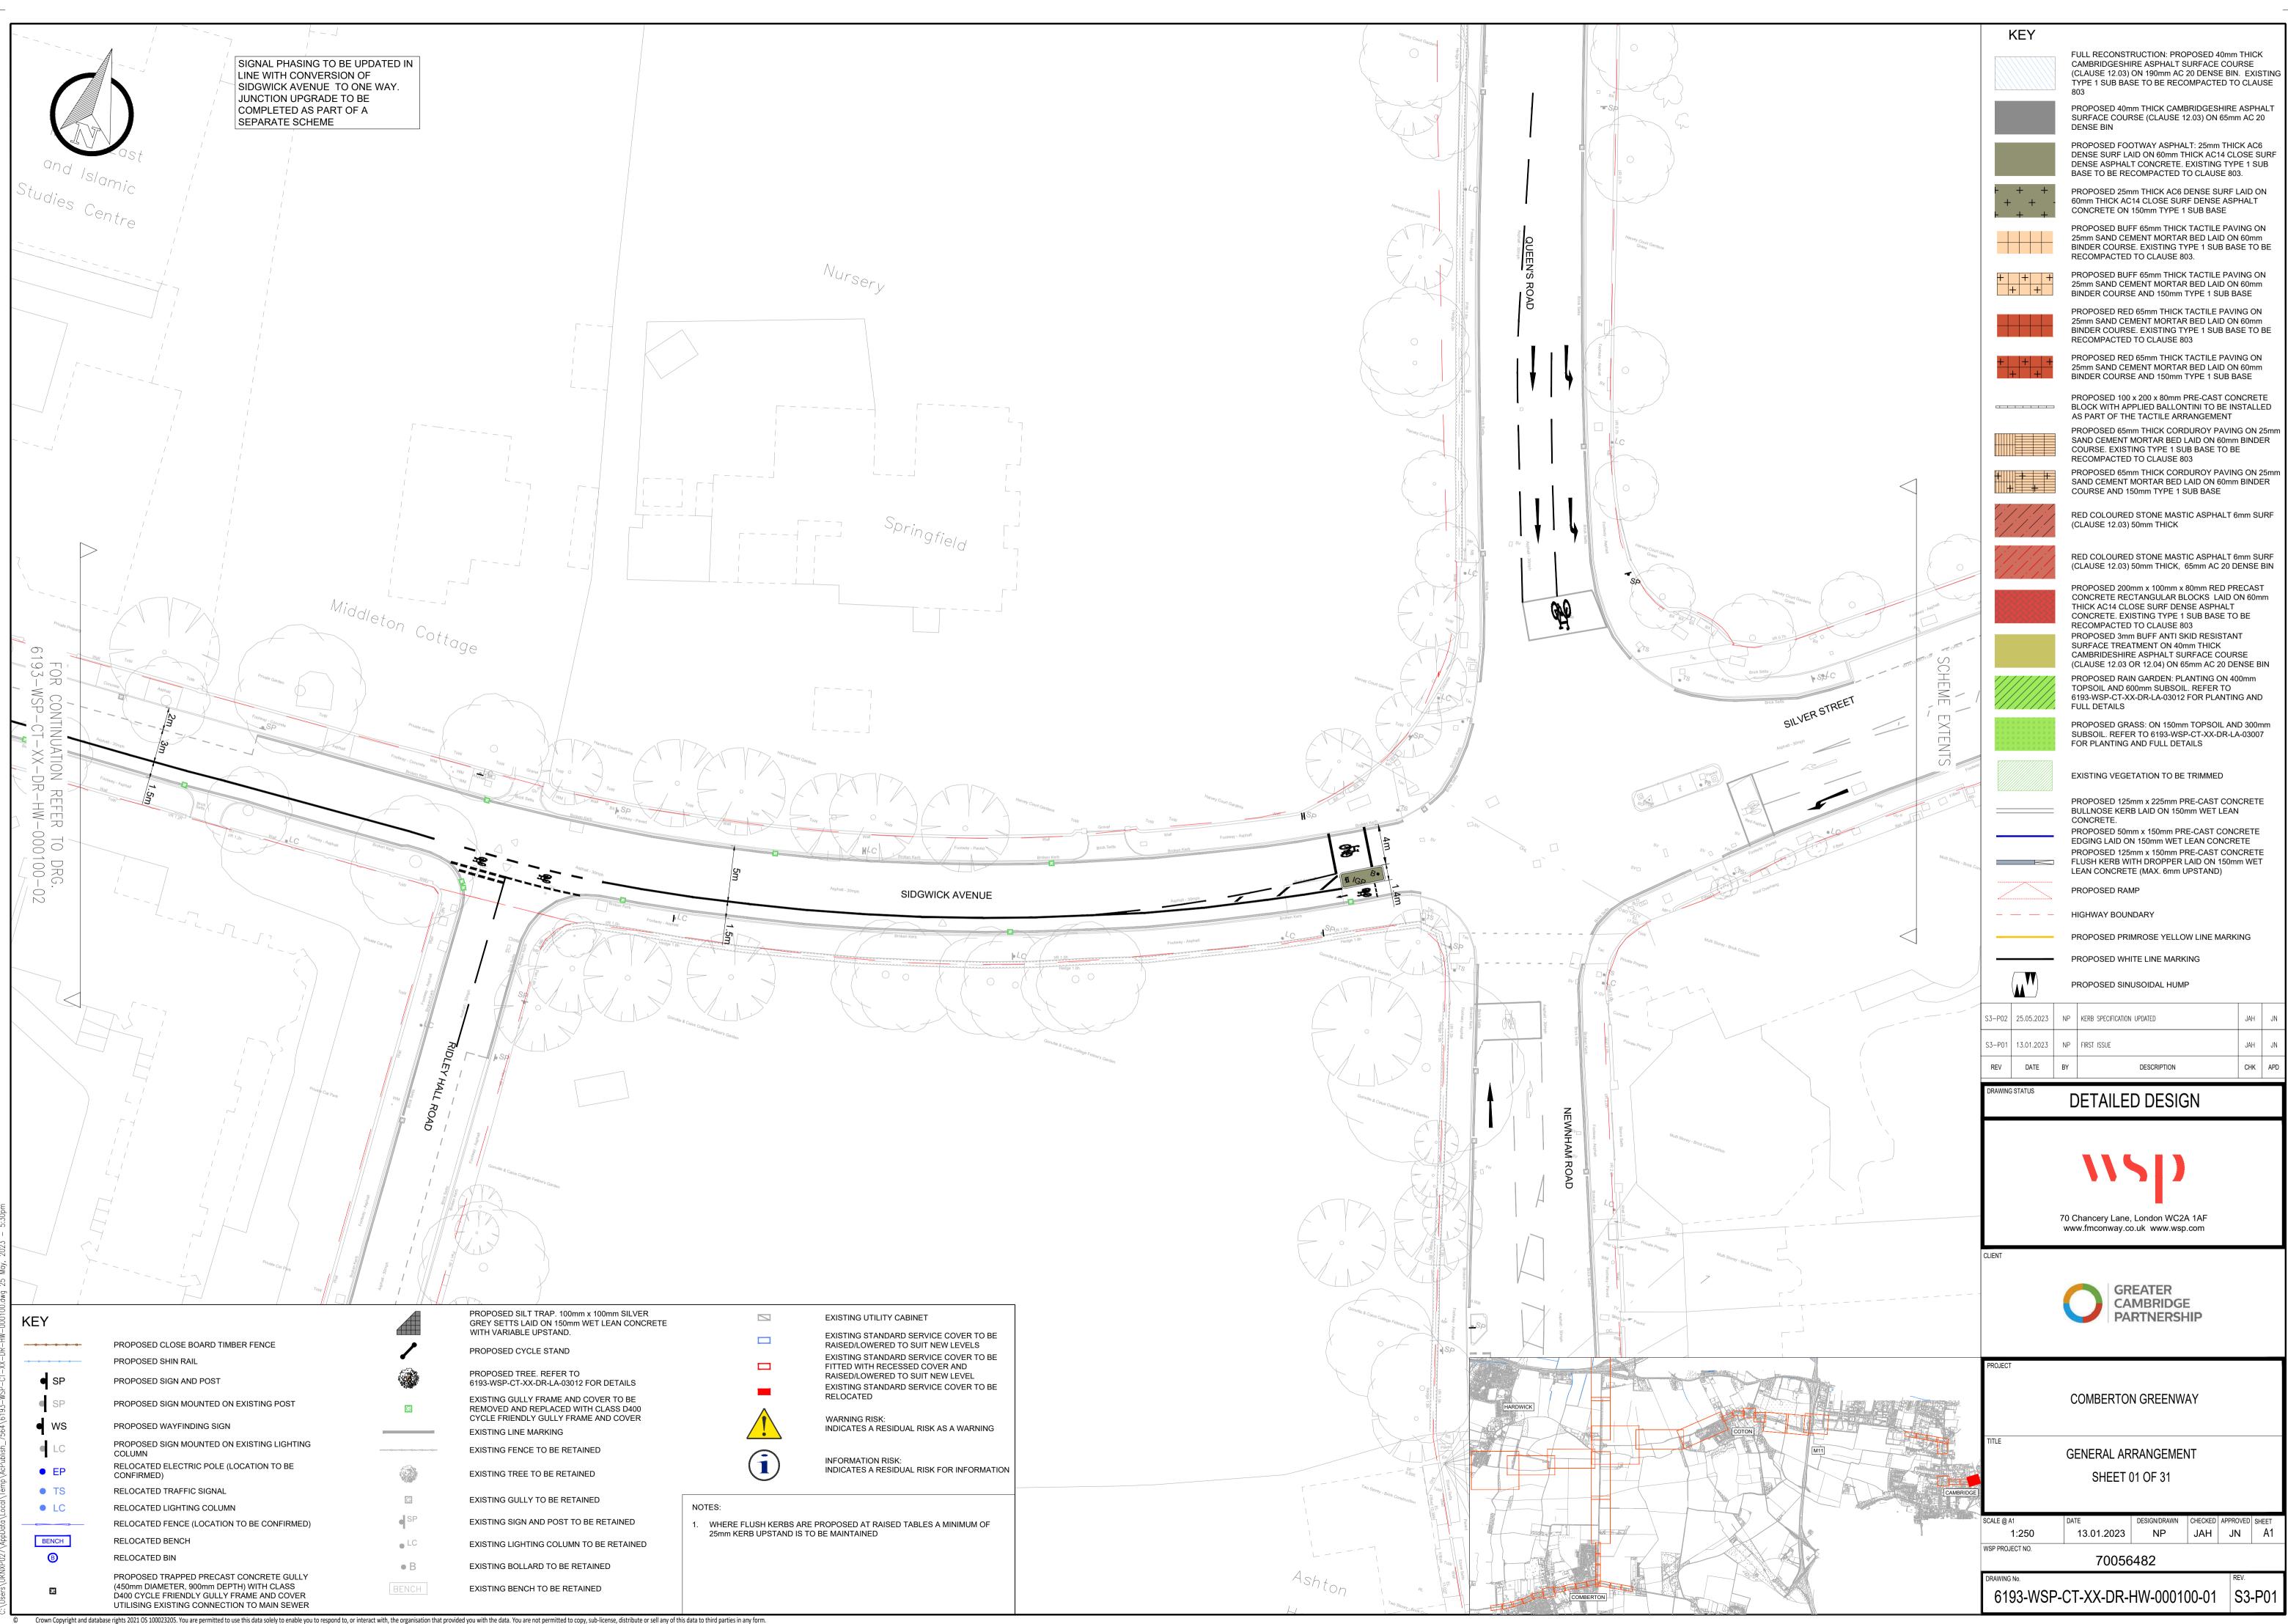

| 7     | Tow                                                                                                                                                                             |          | and bar = 1                                                                                                          |                              |                                       |
|-------|---------------------------------------------------------------------------------------------------------------------------------------------------------------------------------|----------|----------------------------------------------------------------------------------------------------------------------|------------------------------|---------------------------------------|
| EY    |                                                                                                                                                                                 |          | PROPOSED SILT TRAP. 100mm x 100mm SILVER<br>GREY SETTS LAID ON 150mm WET LEAN CONCRETE                               | E                            | XISTING UT                            |
| -0000 | PROPOSED CLOSE BOARD TIMBER FENCE                                                                                                                                               | <b>_</b> | WITH VARIABLE UPSTAND.<br>PROPOSED CYCLE STAND                                                                       |                              | XISTING ST<br>AISED/LOW               |
|       | PROPOSED SHIN RAIL                                                                                                                                                              |          | PROPOSED CICLE STAND                                                                                                 |                              | XISTING ST                            |
| SP    | PROPOSED SIGN AND POST                                                                                                                                                          |          | PROPOSED TREE. REFER TO<br>6193-WSP-CT-XX-DR-LA-03012 FOR DETAILS                                                    | R                            | ITTED WITH<br>AISED/LOW<br>XISTING ST |
| SP    | PROPOSED SIGN MOUNTED ON EXISTING POST                                                                                                                                          | G        | EXISTING GULLY FRAME AND COVER TO BE<br>REMOVED AND REPLACED WITH CLASS D400<br>CYCLE FRIENDLY GULLY FRAME AND COVER | <b>^</b>                     |                                       |
| • WS  | PROPOSED WAYFINDING SIGN                                                                                                                                                        |          | EXISTING LINE MARKING                                                                                                |                              | WARNING RI                            |
| • LC  | PROPOSED SIGN MOUNTED ON EXISTING LIGHTING COLUMN                                                                                                                               | 0000     | EXISTING FENCE TO BE RETAINED                                                                                        |                              |                                       |
| • EP  | RELOCATED ELECTRIC POLE (LOCATION TO BE<br>CONFIRMED)                                                                                                                           |          | EXISTING TREE TO BE RETAINED                                                                                         |                              | IFORMATIC                             |
| • TS  | RELOCATED TRAFFIC SIGNAL                                                                                                                                                        | _        |                                                                                                                      |                              |                                       |
| • LC  | RELOCATED LIGHTING COLUMN                                                                                                                                                       | G        | EXISTING GULLY TO BE RETAINED                                                                                        | NOTES:                       |                                       |
|       | RELOCATED FENCE (LOCATION TO BE CONFIRMED)                                                                                                                                      | • SP     | EXISTING SIGN AND POST TO BE RETAINED                                                                                | 1. WHERE FLUSH KERBS ARE PRO |                                       |
| BENCH | RELOCATED BENCH                                                                                                                                                                 | LC       | EXISTING LIGHTING COLUMN TO BE RETAINED                                                                              | 25mm KERB UPSTAND IS TO BE I | MAINTAINE                             |
| B     | RELOCATED BIN                                                                                                                                                                   | • B      | EXISTING BOLLARD TO BE RETAINED                                                                                      |                              |                                       |
| G     | PROPOSED TRAPPED PRECAST CONCRETE GULLY<br>(450mm DIAMETER, 900mm DEPTH) WITH CLASS<br>D400 CYCLE FRIENDLY GULLY FRAME AND COVER<br>UTILISING EXISTING CONNECTION TO MAIN SEWER | BENCH    | EXISTING BENCH TO BE RETAINED                                                                                        |                              |                                       |