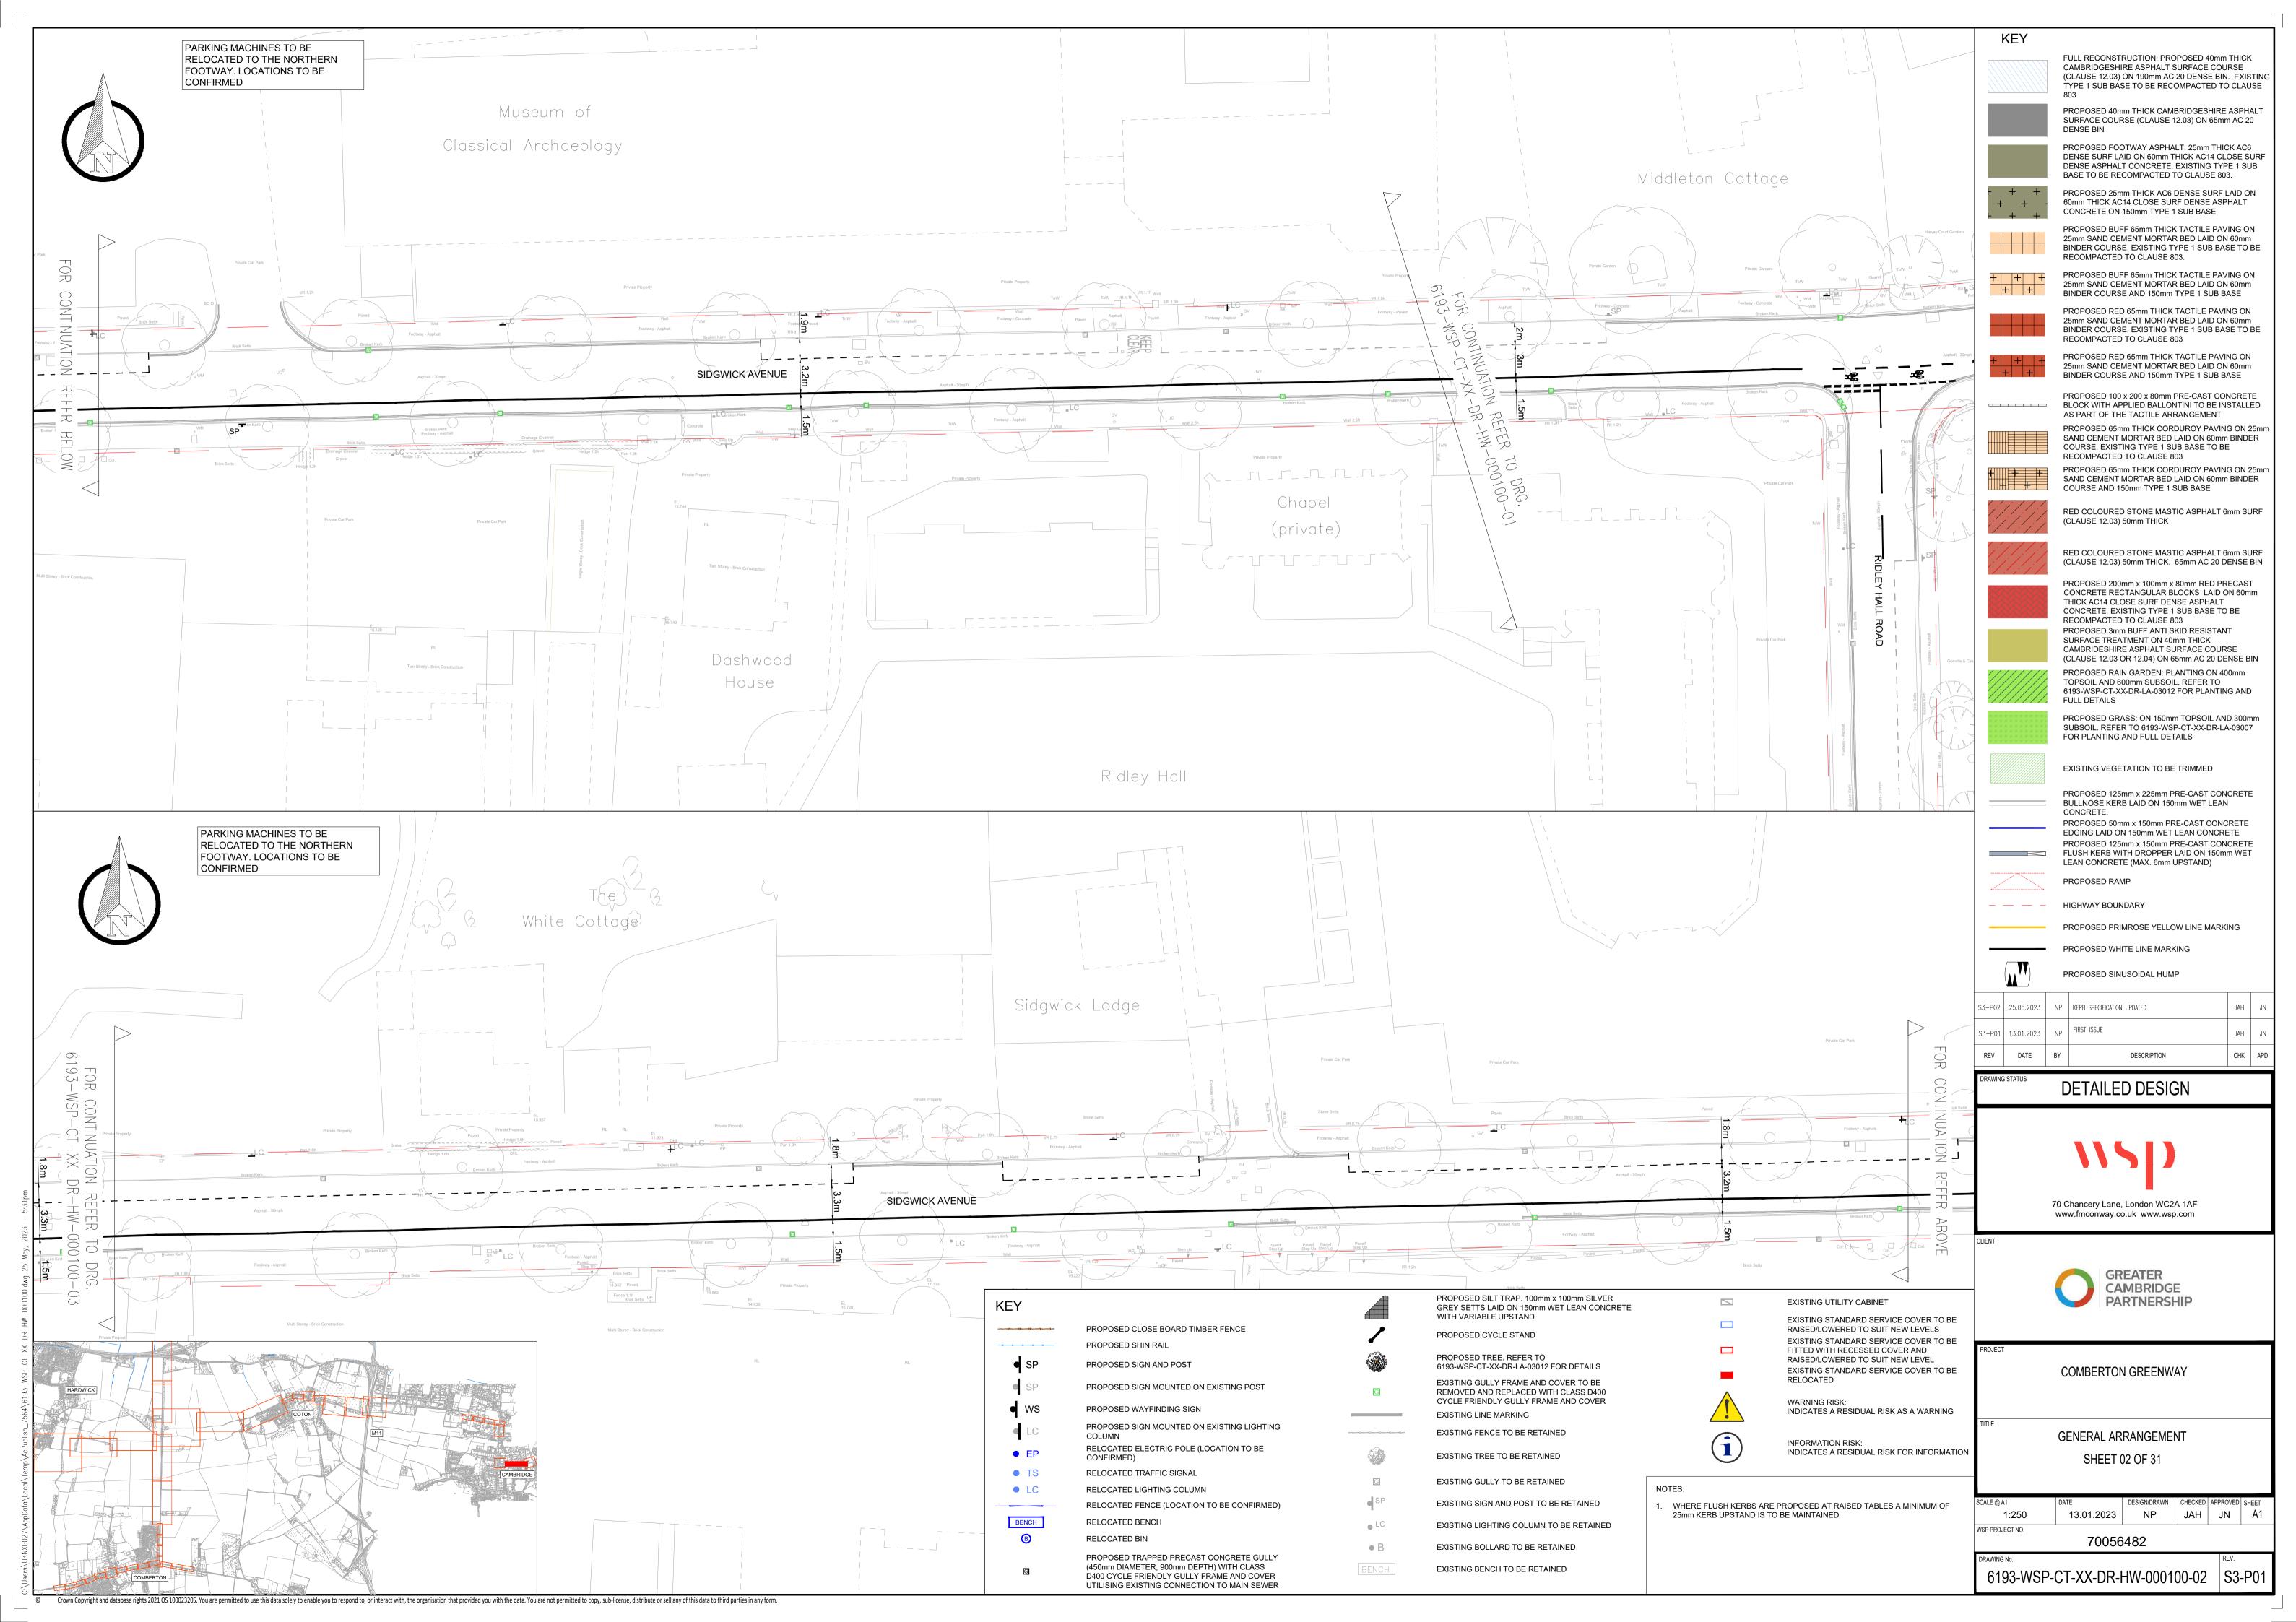

| 7     | Tow                                                                                                                                                                             |          | and bar = 1                                                                                                          |                              |                                       |
|-------|---------------------------------------------------------------------------------------------------------------------------------------------------------------------------------|----------|----------------------------------------------------------------------------------------------------------------------|------------------------------|---------------------------------------|
| EY    |                                                                                                                                                                                 |          | PROPOSED SILT TRAP. 100mm x 100mm SILVER<br>GREY SETTS LAID ON 150mm WET LEAN CONCRETE                               | E                            | XISTING UT                            |
| -0000 | PROPOSED CLOSE BOARD TIMBER FENCE                                                                                                                                               | <b>_</b> | WITH VARIABLE UPSTAND.<br>PROPOSED CYCLE STAND                                                                       |                              | XISTING ST<br>AISED/LOW               |
|       | PROPOSED SHIN RAIL                                                                                                                                                              |          | PROPOSED CICLE STAND                                                                                                 |                              | XISTING ST                            |
| SP    | PROPOSED SIGN AND POST                                                                                                                                                          |          | PROPOSED TREE. REFER TO<br>6193-WSP-CT-XX-DR-LA-03012 FOR DETAILS                                                    | R                            | ITTED WITH<br>AISED/LOW<br>XISTING ST |
| SP    | PROPOSED SIGN MOUNTED ON EXISTING POST                                                                                                                                          | G        | EXISTING GULLY FRAME AND COVER TO BE<br>REMOVED AND REPLACED WITH CLASS D400<br>CYCLE FRIENDLY GULLY FRAME AND COVER | <b>^</b>                     |                                       |
| • WS  | PROPOSED WAYFINDING SIGN                                                                                                                                                        |          | EXISTING LINE MARKING                                                                                                |                              | WARNING RI                            |
| • LC  | PROPOSED SIGN MOUNTED ON EXISTING LIGHTING COLUMN                                                                                                                               | 0000     | EXISTING FENCE TO BE RETAINED                                                                                        |                              |                                       |
| • EP  | RELOCATED ELECTRIC POLE (LOCATION TO BE<br>CONFIRMED)                                                                                                                           |          | EXISTING TREE TO BE RETAINED                                                                                         |                              | IFORMATIC                             |
| • TS  | RELOCATED TRAFFIC SIGNAL                                                                                                                                                        | _        |                                                                                                                      |                              |                                       |
| • LC  | RELOCATED LIGHTING COLUMN                                                                                                                                                       | G        | EXISTING GULLY TO BE RETAINED                                                                                        | NOTES:                       |                                       |
|       | RELOCATED FENCE (LOCATION TO BE CONFIRMED)                                                                                                                                      | • SP     | EXISTING SIGN AND POST TO BE RETAINED                                                                                | 1. WHERE FLUSH KERBS ARE PRO |                                       |
| BENCH | RELOCATED BENCH                                                                                                                                                                 | LC       | EXISTING LIGHTING COLUMN TO BE RETAINED                                                                              | 25mm KERB UPSTAND IS TO BE I | MAINTAINE                             |
| B     | RELOCATED BIN                                                                                                                                                                   | • B      | EXISTING BOLLARD TO BE RETAINED                                                                                      |                              |                                       |
| G     | PROPOSED TRAPPED PRECAST CONCRETE GULLY<br>(450mm DIAMETER, 900mm DEPTH) WITH CLASS<br>D400 CYCLE FRIENDLY GULLY FRAME AND COVER<br>UTILISING EXISTING CONNECTION TO MAIN SEWER | BENCH    | EXISTING BENCH TO BE RETAINED                                                                                        |                              |                                       |