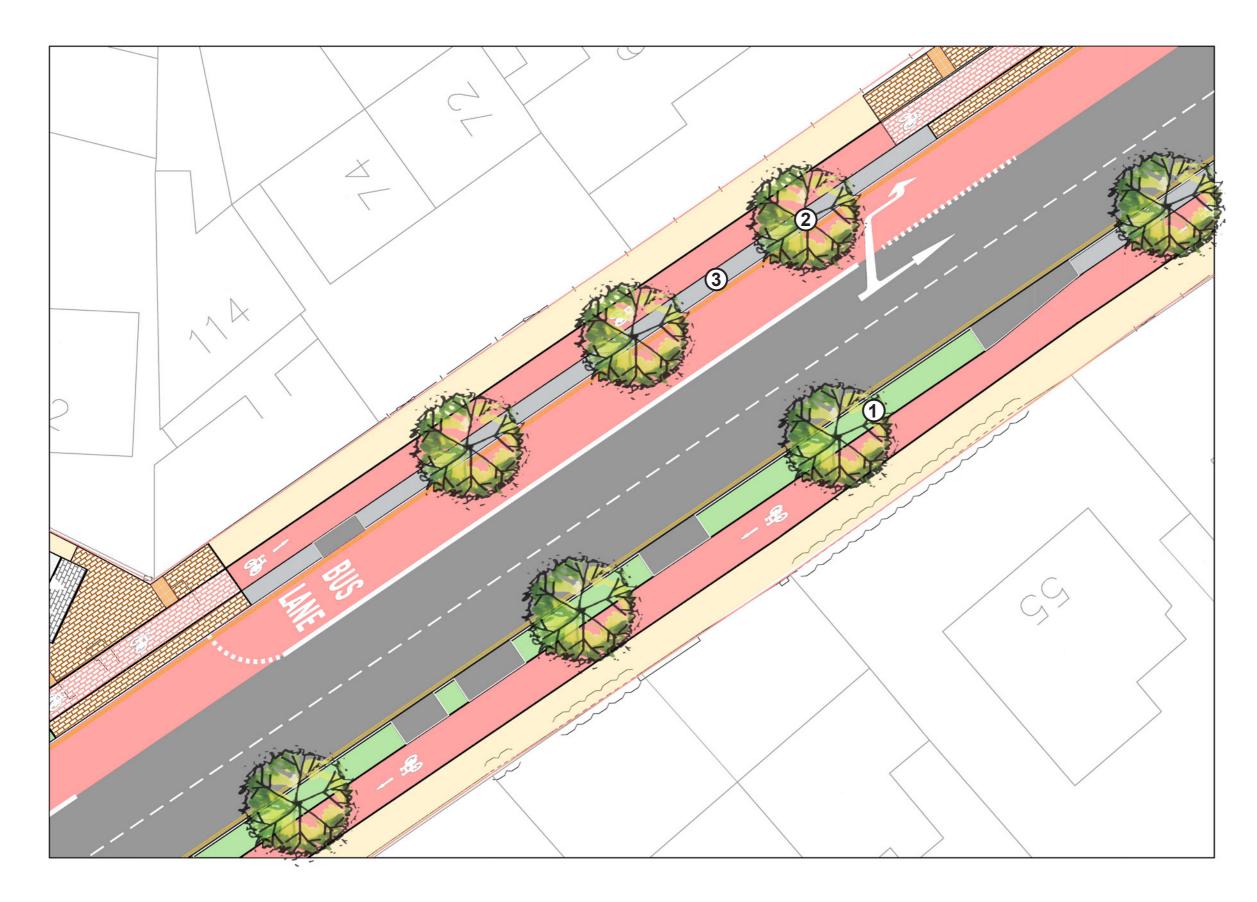

### Concept Plan:

#### KEY:

Proposed trees within rain garden

2 Proposed trees within mown grass verge

3 Proposed block paving