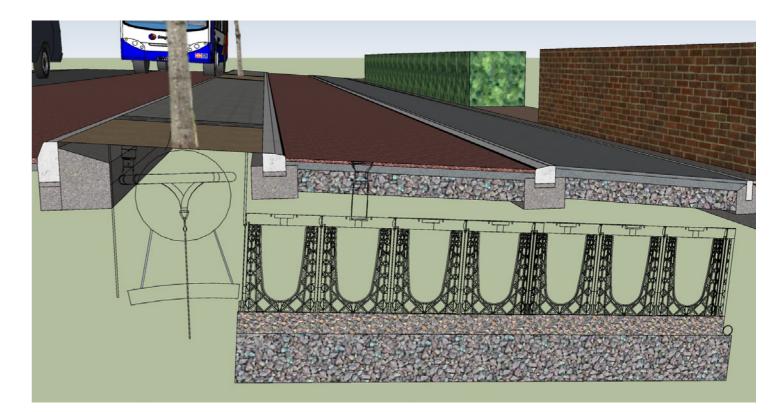

#### Indicative Existing Section

Indicative arrangement of tree in grass verge with Rootspace System

Indicative arrangement of tree in hard verge with Rootspace System

# **Overall Tree Strategy**

Typical Street Tree Planting in Hard & Soft Surfaces