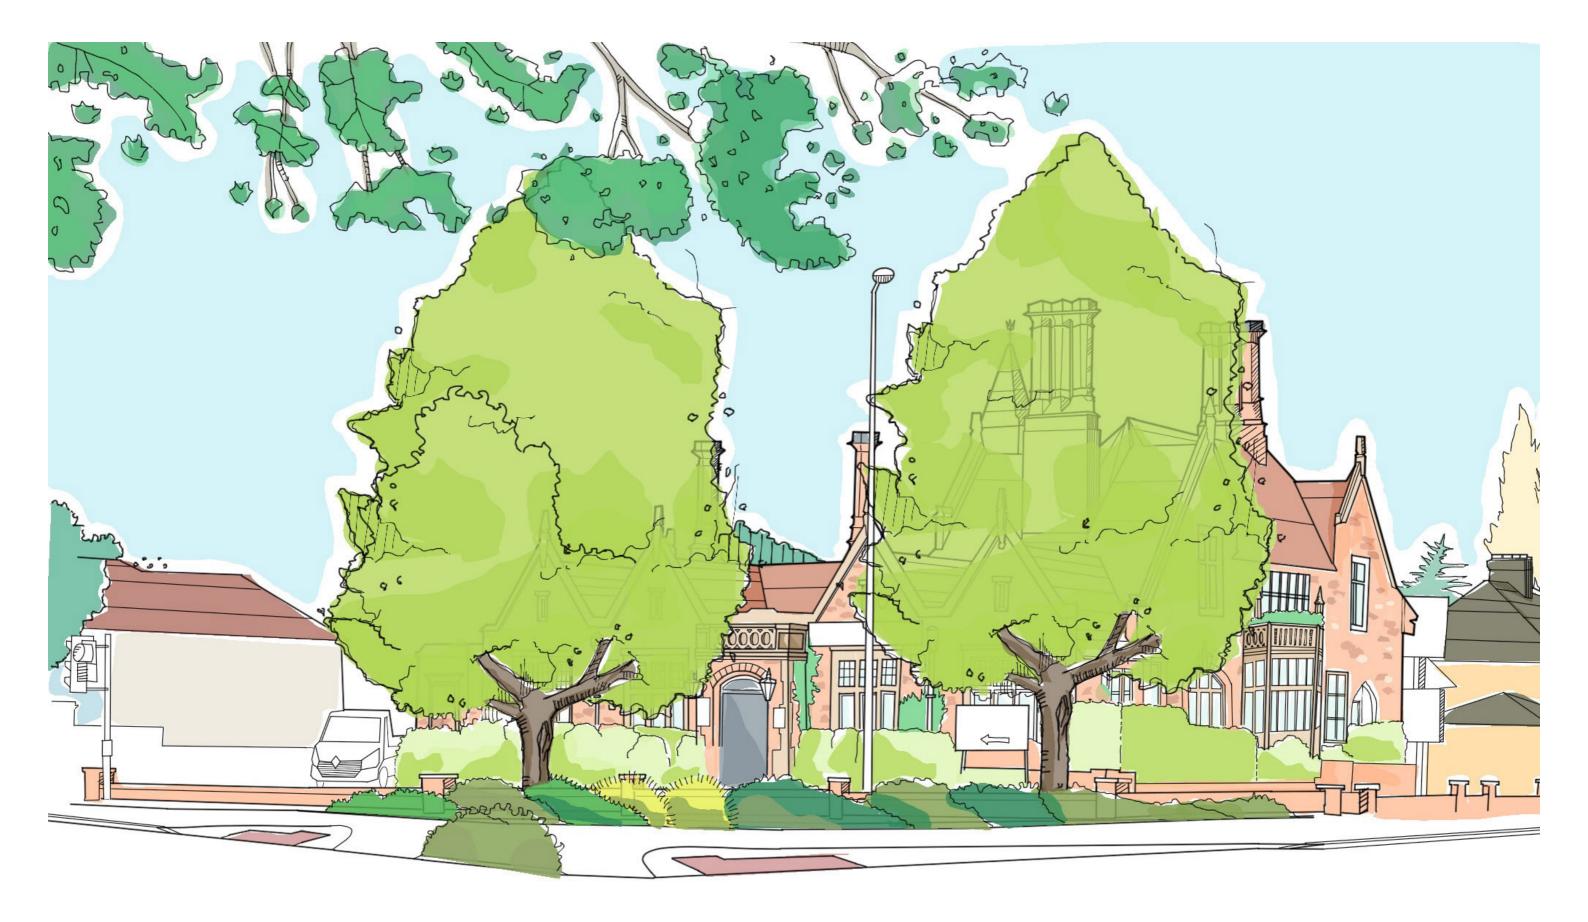

# Kings Hedges Cross Roads

### Concept Plan:

#### KEY:

Proposed trees within rain garden

2 Proposed trees within mown grass verge

3 Proposed block paving