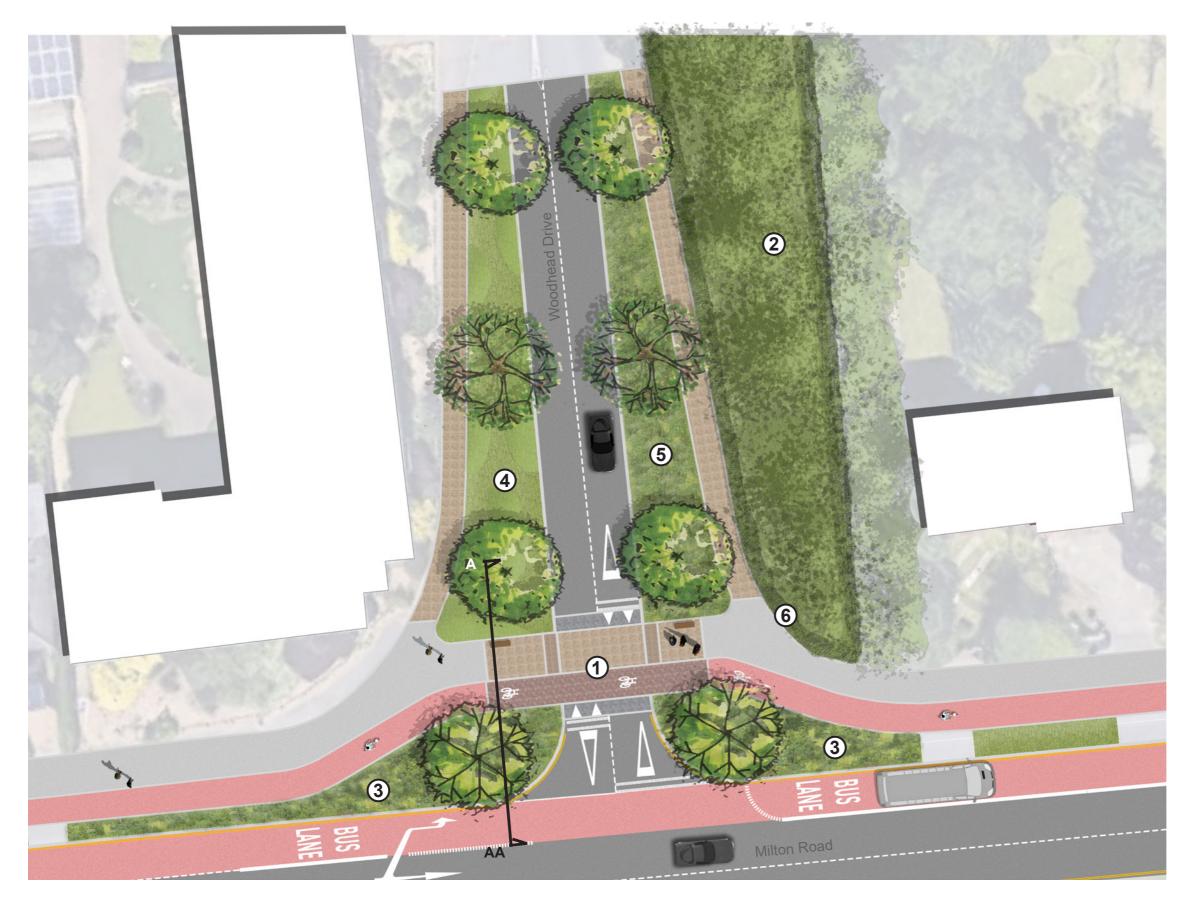

# **Woodhead Drive**

### Concept Plan:

### KEY:

1 Copenhagen crossing

2 Restructured woodland

3 Rain garden

(4) Mown grass swale

**5** Planted swale

6 Native hedgerow