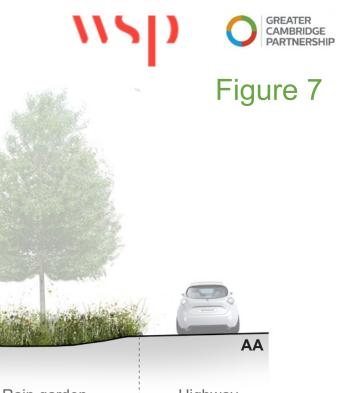

# **Woodhead Drive**

Precedent Images:

Rain garden

Highway

**Sketch Visualisation** 

### KEY:

1 Copenhagen crossing

2 Restructured woodland

3 Rain garden

(4) Mown grass swale

**5** Planted swale

6 Native hedgerow