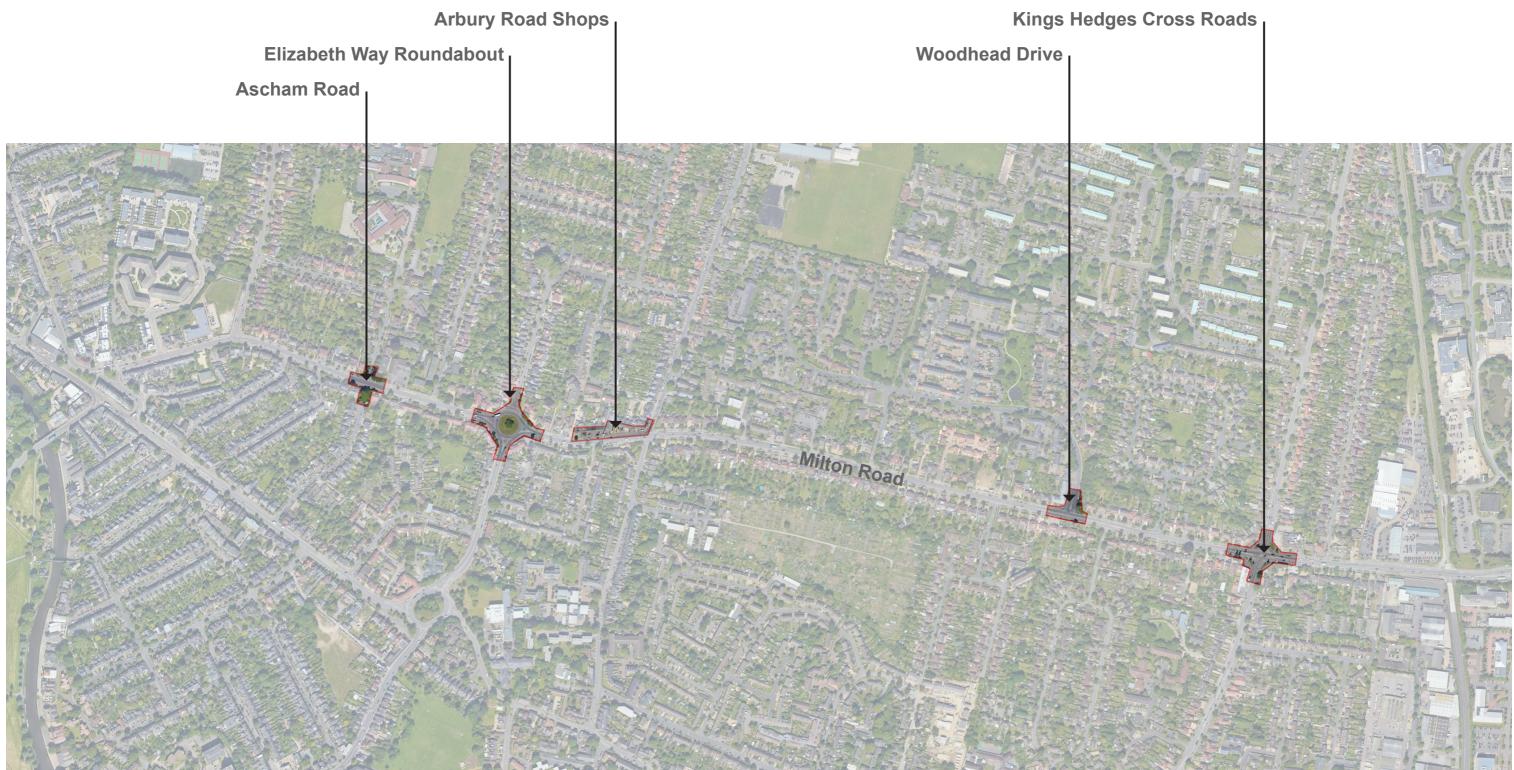

# Milton Road Preliminary Landscape Design - Figures

#### GREATER CAMBRIDGE PARTNERSHIP

### **Milton Road** Key Plan





# **Overall Tree Strategy**

#### Indicative Existing Section



Indicative arrangement of tree in grass verge with Rootspace System





Indicative arrangement of tree in hard verge with Rootspace System



# **Overall Tree Strategy**

Typical Street Tree Planting in Hard & Soft Surfaces









# **Elizabeth Way Roundabout**

#### **Concept Plan:**



#### KEY:





# Kings Hedges Cross Roads





# Kings Hedges Cross Roads

### Concept Plan:



#### KEY:

Proposed trees within rain garden

2 Proposed trees within mown grass verge

3 Proposed block paving





# **Woodhead Drive**

Precedent Images:





Rain garden

Highway



**Sketch Visualisation** 

# **Woodhead Drive**

### Concept Plan:





### KEY:

1 Copenhagen crossing

2 Restructured woodland

3 Rain garden

(4) Mown gra