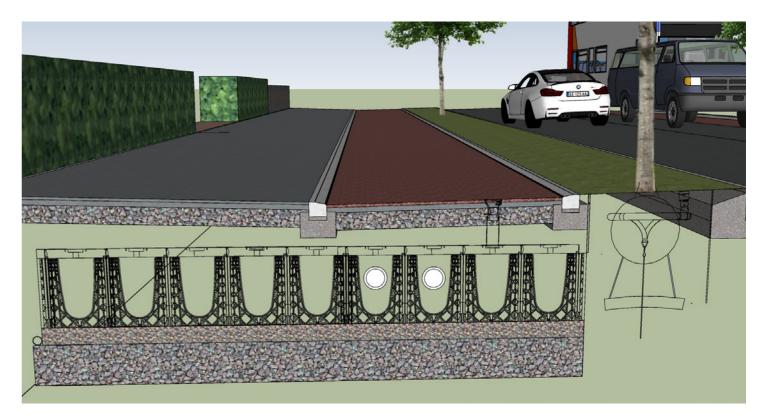

#### Indicative Existing Section

Indicative arrangement of tree in grass verge with Rootspace System

Indicative arrangement of tree in hard verge with Rootspace System