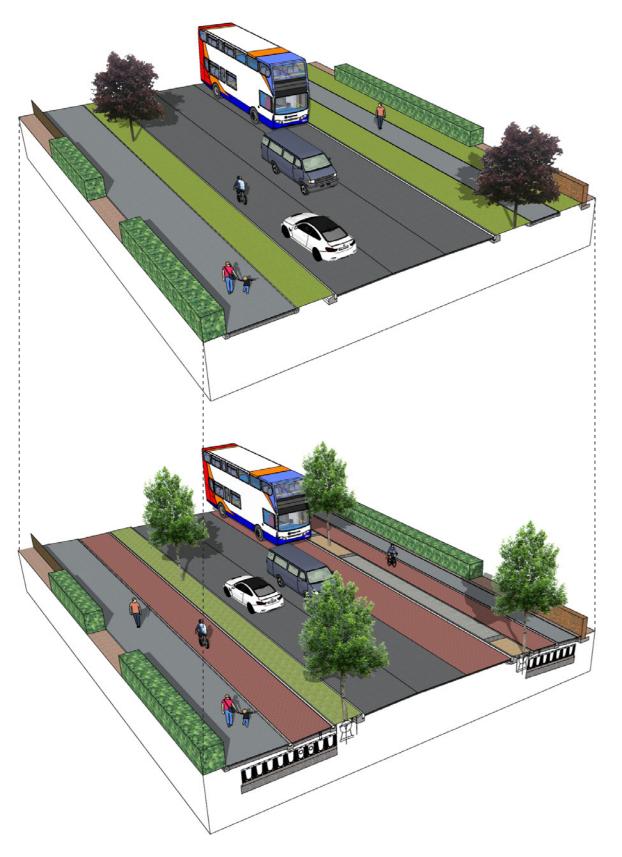

#### Indicative Existing Section

Indicative arrangement of tree in grass verge with Rootspace System

Indicative arrangement of tree in hard verge with Rootspace System

# **Overall Tree Strategy**

Typical Street Tree Planting in Hard & Soft Surfaces