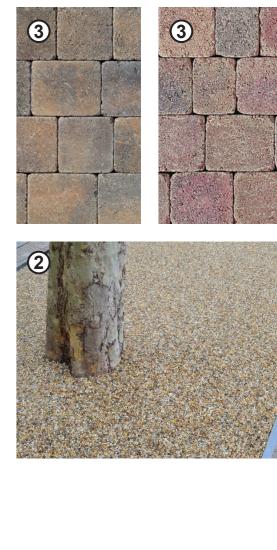

#### KEY:

Proposed trees within rain garden

2 Proposed trees within mown grass verge

3 Proposed block paving