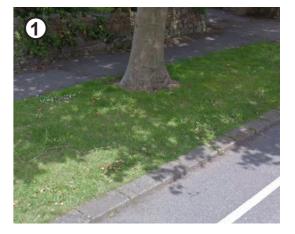

#### KEY:

Proposed trees within rain garden

2 Proposed trees within mown grass verge

3 Proposed block paving