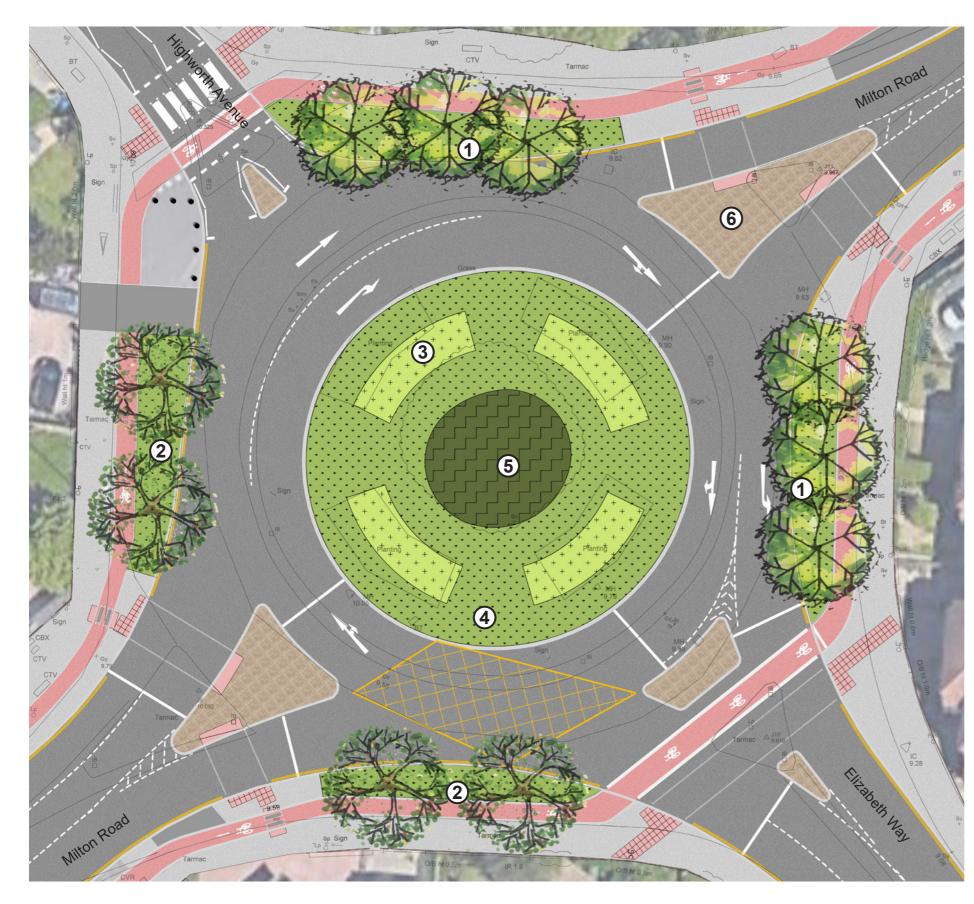

# Milton Road Preliminary Landscape Design - Figures

#### GREATER CAMBRIDGE PARTNERSHIP

### **Milton Road** Key Plan





# **Overall Tree Strategy**

#### Indicative Existing Section



Indicative arrangement of tree in grass verge with Rootspace System





Indicative arrangement of tree in hard verge with Rootspace System



# **Overall Tree Strategy**

Typical Street Tree Planting in Hard & Soft Surfaces









# **Elizabeth Way Roundabout**

#### **Concept Plan:**



#### KEY:





# Kings Hedges Cross Roads





# Kings Hedges Cross Roads

### Concept Plan:



#### KEY:

Proposed trees within rain garden

2 Proposed trees within mown grass verge

3 Proposed block paving





# **Woodhead Drive**

Precedent Images:





Rain garden

Highway



**Sketch Visualisation** 

# **Woodhead Drive**

### Concept Plan:





### KEY:

1 Copenhagen crossing

2 Restructured woodland

3 Rain garden

(4) Mown grass swale

**5** Planted swale

6 Native hedgerow



# The Junction of Ascham Road **Scholars Crossing**







- 1 Pyrus calleryana 'Chanticleer'
- 2 Betula albosinensis 'Fascination'
- 3 Styphnolobium japonicum (existing)

# LEGEND









**Granite Stone Paving** 

Allocated Cycle Lane on Junction

**Painted Tarmac Crossing with Education Theme** 

Featu