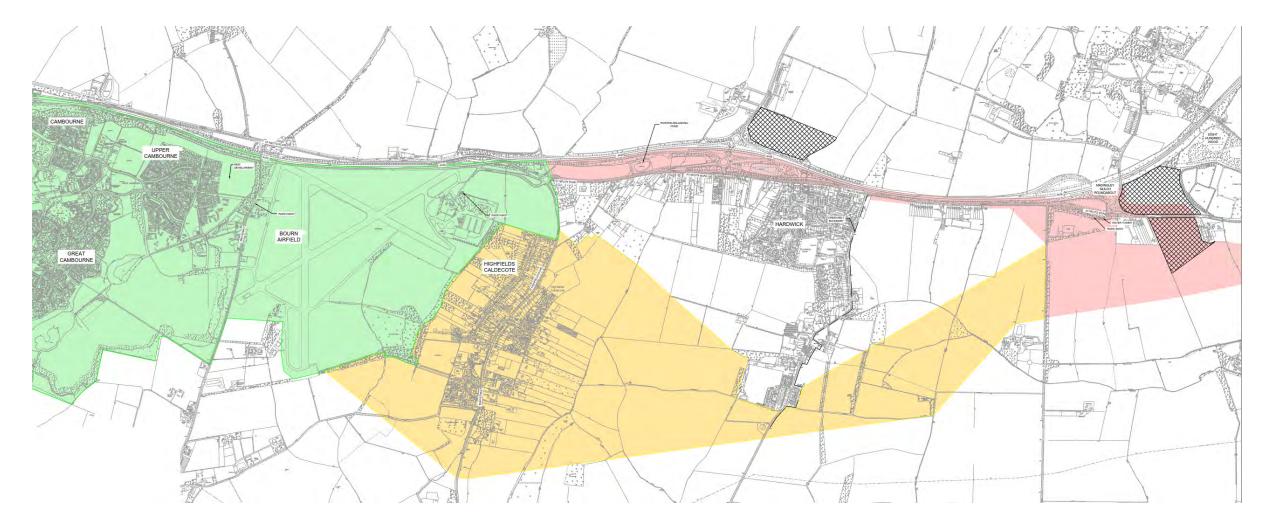

## **GCCD Executive Board Decision** 13 October 2016

Undertake further appraisal on possible specific route alignments within catchment area 3a, with catchment area 3 as an alternative if option 3a proves unviable