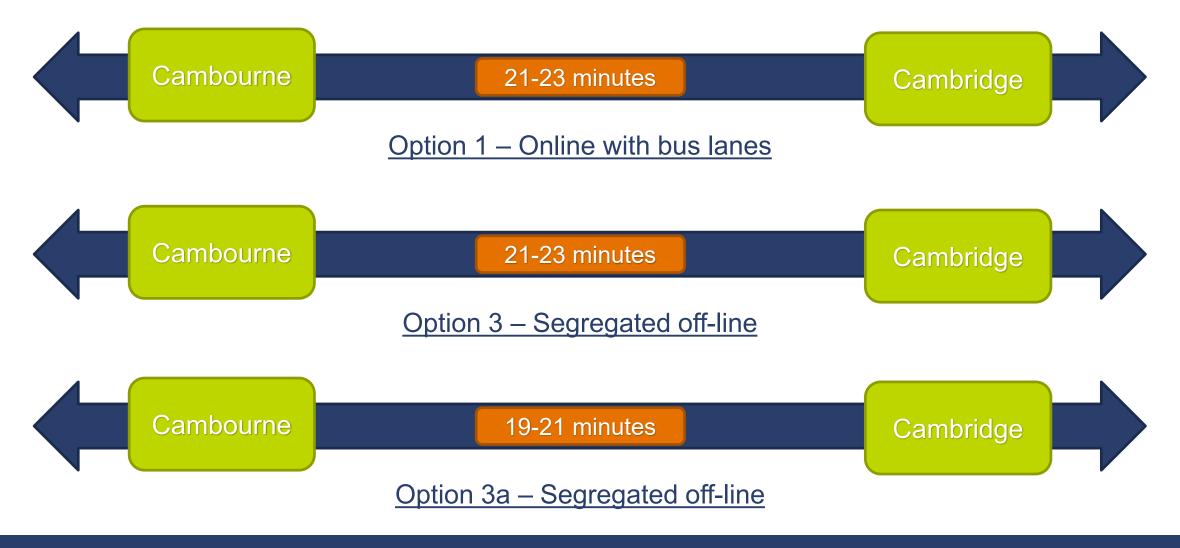

# Cambourne to Cambridge

Better Bus Journeys

Working Route Alignments

## **GCCD Executive Board Decision** 13 October 2016

Undertake further appraisal on possible specific route alignments within catchment area 3a, with catchment area 3 as an alternative if option 3a proves unviable









#### SKANSKA



#### SKANSKA



#### SKANSKA



### **Grange Road to City Centre** – On Street Interventions

- Signals with priority for buses
- Bus lanes
- Improved street design
- Traffic Regulation Orders

## **Cambourne to Cambridge**

### Better Bus Journeys

Journey Times

### **Journey Times**



**Journey Times** 



### Journey Times – Peak



### **Journey Times** – Off Peak