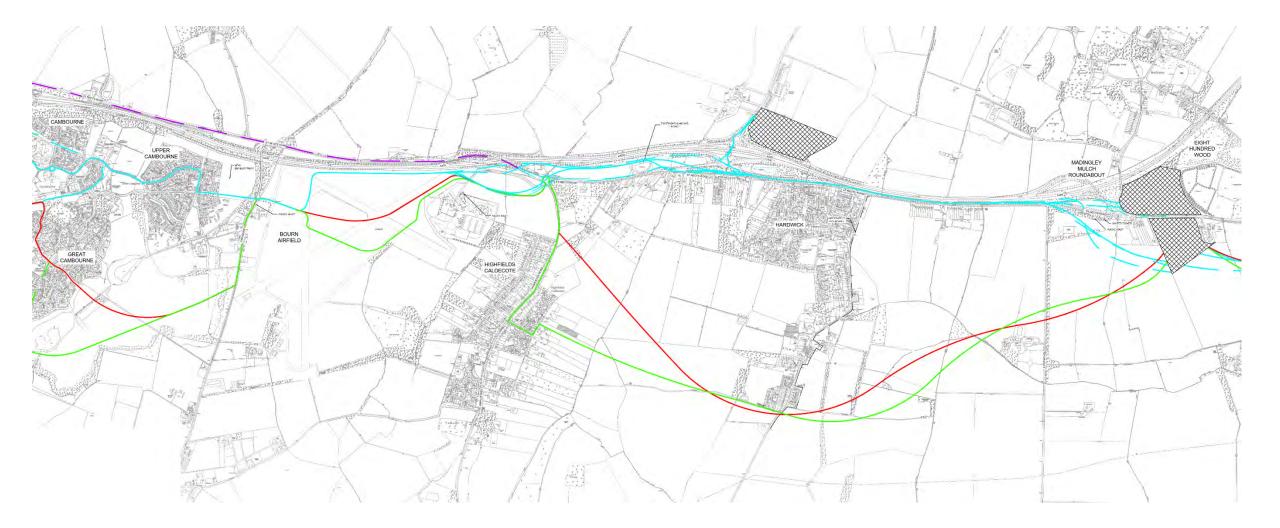

# Cambourne to Cambridge

Better Bus Journeys

Working Route Alignments

## **GCCD Executive Board Decision** 13 October 2016

Undertake further appraisal on possible specific route alignments within catchment area 3a, with catchment area 3 as an alternative if option 3a proves unviable









#### SKANSKA



#### SKANSKA



#### SKANSKA



### **Grange Road to City Centre** – On Street Interventions

- Signals with priority for buses
- Bus lanes
- Improved street design
- Traffic Regulation Orders

## **Cambourne to Cambridge**

### Better Bus Journeys

Journey Times

### **Journey Times**



**Journey Times** 



### Journey Times – Peak



### **Journey Times** – Off Peak