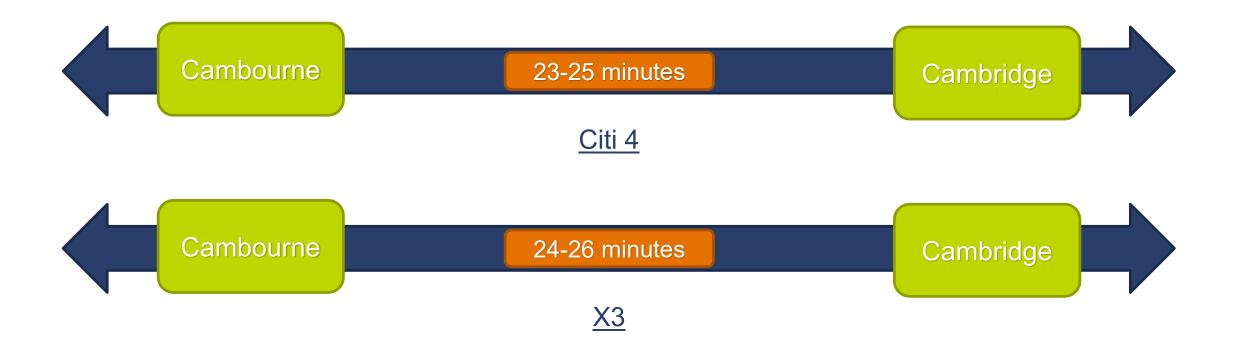

### Better Bus Journeys

Journey Times

### **Journey Times**

**Journey Times** 