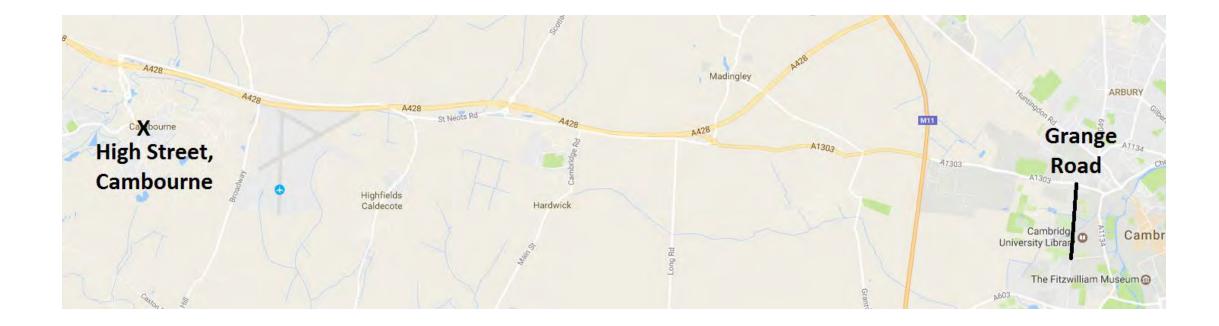

### Better Bus Journeys

Journey Times

### **Journey Times**

**Journey Times** 

### Journey Times – Peak

### **Journey Times** – Off Peak