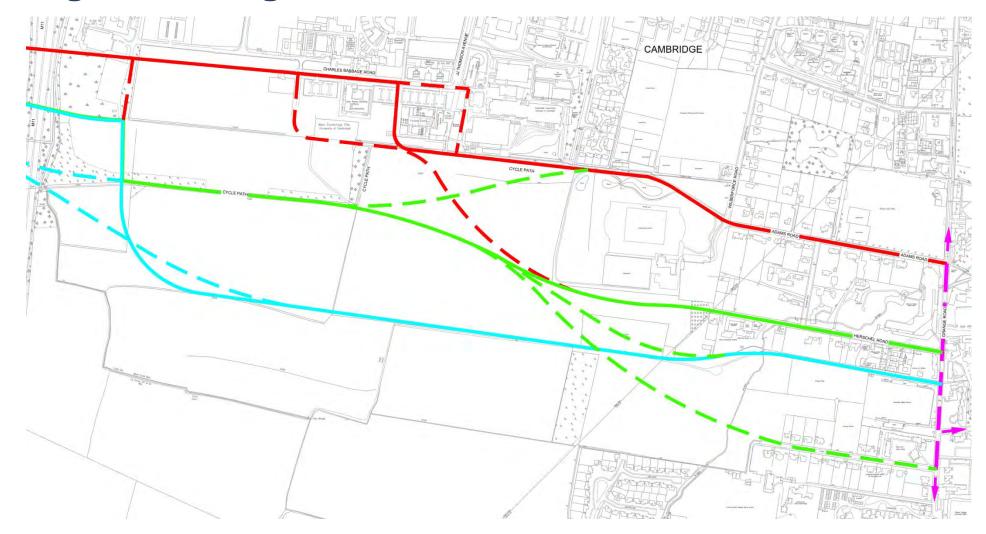

### **Grange Road to City Centre** – On Street Interventions

- Signals with priority for buses
- Bus lanes
- Improved street design
- Traffic Regulation Orders