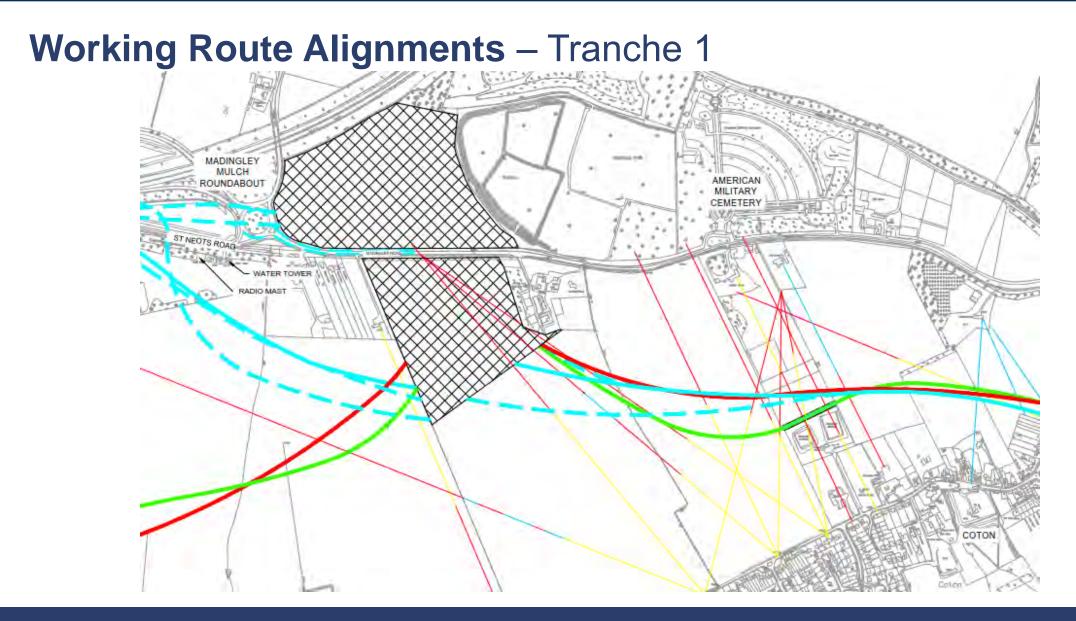

## **GCCD Executive Board Decision** 13 October 2016

Undertake further appraisal on possible specific route alignments within catchment area 3a, with catchment area 3 as an alternative if option 3a proves unviable