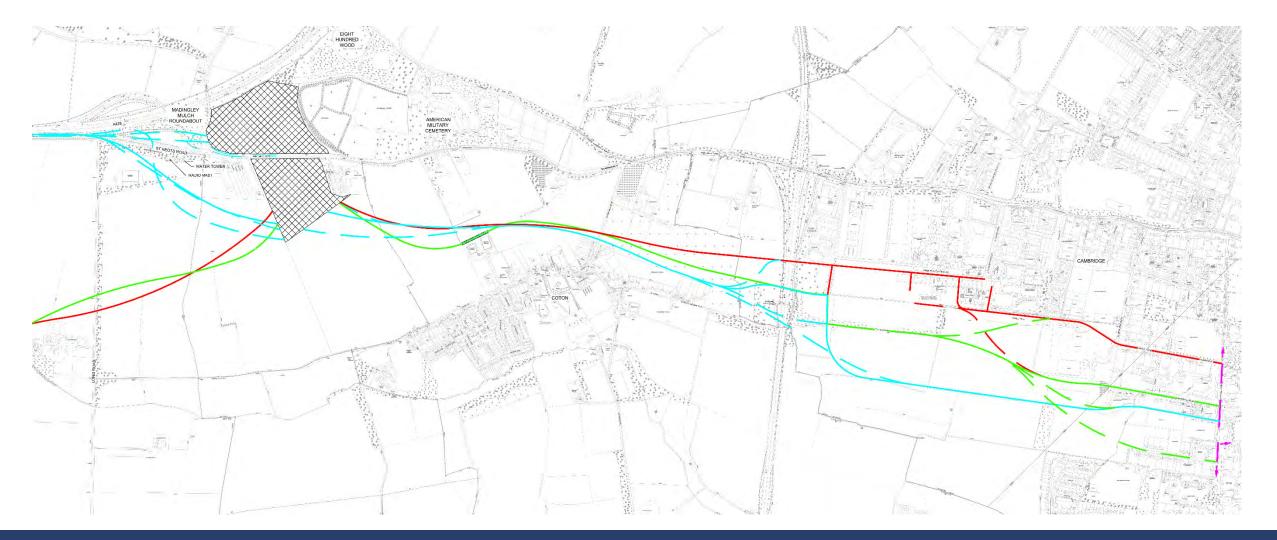

### **Grange Road to City Centre** – On Street Interventions

- Signals with priority for buses
- Bus lanes
- Improved street design
- Traffic Regulation Orders