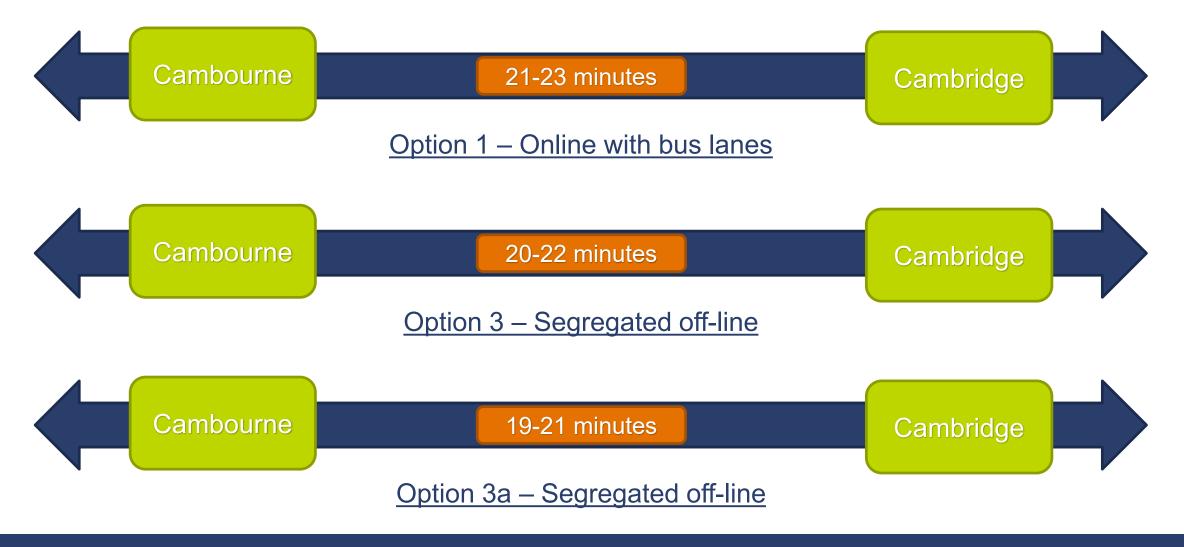

# Cambourne to Cambridge

Better Bus Journeys

Working Route Alignments

## **GCCD Executive Board Decision** 13 October 2016

Undertake further appraisal on possible specific route alignments within catchment area 3a, with catchment area 3 as an alternative if option 3a proves unviable









#### SKANSKA



#### SKANSKA



#### SKANSKA



### **Grange Road to City Centre** – On Street Interventions

- Signals with priority for buses
- Bus lanes
- Improved street design
- Traffic Regulation Orders

## **Cambourne to Cambridge**

### Better Bus Journeys

Journey Times

### **Journey Times**



**Journey Times** 



### Journey Times – Peak



### **Journey Times** – Off Peak