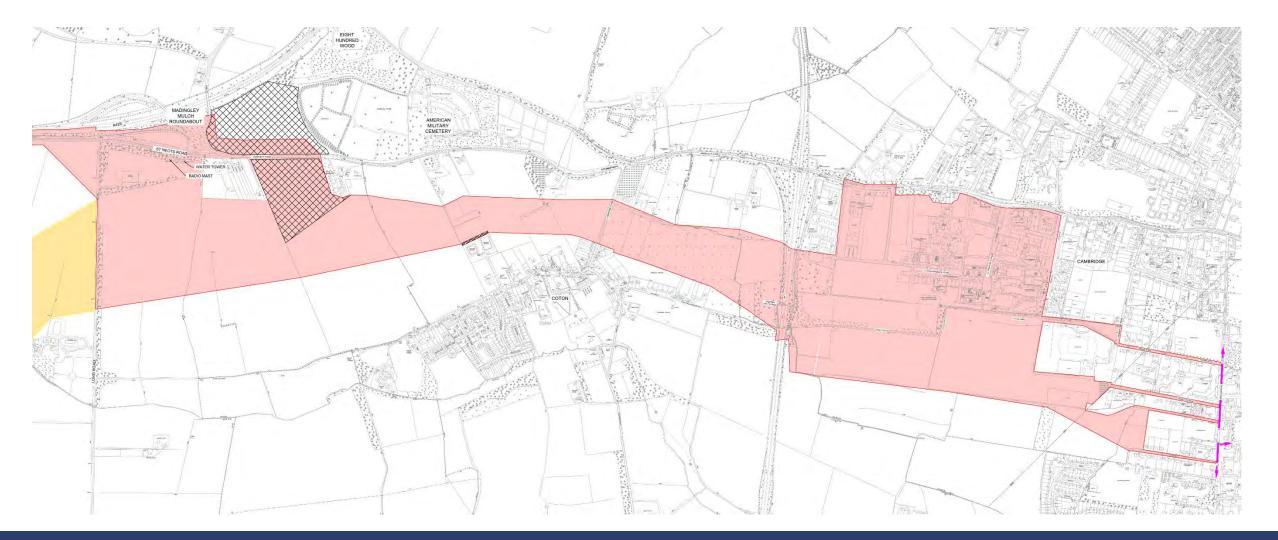

### **Grange Road to City Centre** – On Street Interventions

- Signals with priority for buses
- Bus lanes
- Improved street design
- Traffic Regulation Orders