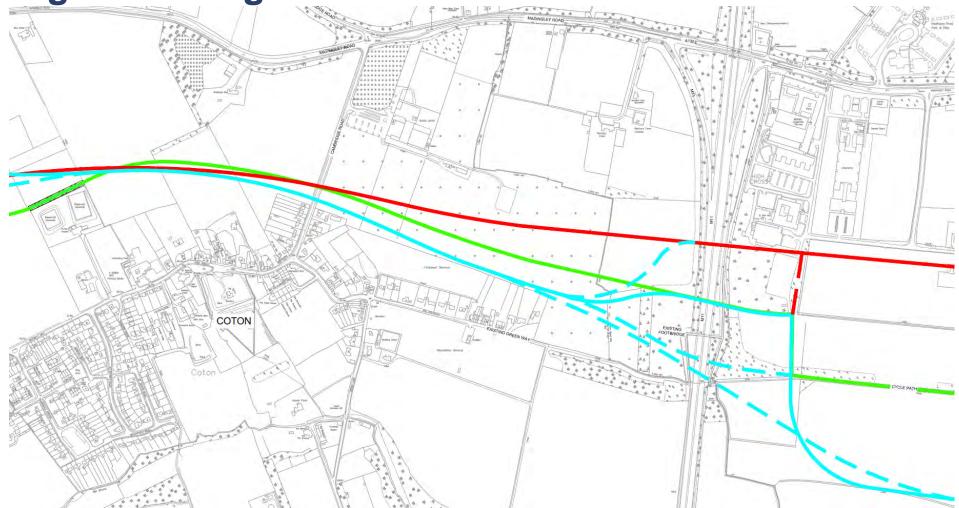

## **GCCD Executive Board Decision** 13 October 2016

Undertake further appraisal on possible specific route alignments within catchment area 3a, with catchment area 3 as an alternative if option 3a proves unviable