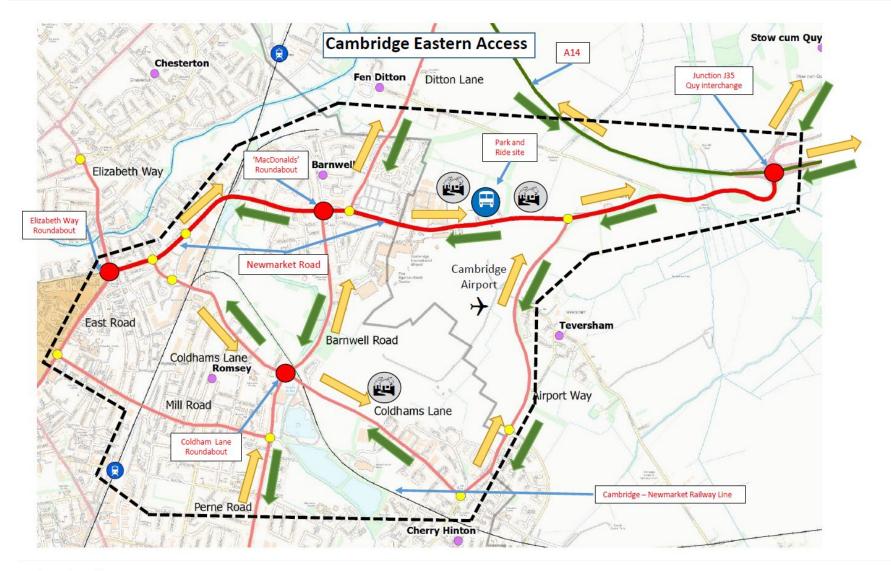

#### Cambridge Eastern Access Public Transport Study



**Develop Design Deliver** 

#### Focus of the Presentation



#### Part 1: The Study

- Area
- Objectives
- Process

#### Part 2: Issues & Opportunities

- Bus
- Rail
- Active Travel
- General Traffic
- Other Modes



### 1. The Study

#### 1. The Study -Area





### 1. The Study - Objectives



"The Cambridge Eastern Access project is looking at access to and from the city from the east to enable people to get around more easily by public transport, cycle or on foot"



#### 1. The Study- Process



Understand the Issues

**Identify the Options** 

Package the Schemes

Assess the Impacts

Generate a Business Case



# Any questions on the study or process?



#### 2. Issues & Opportunities

# 2. Issues & Opportunities





#### 2. Issues & Opportunities





# 2. Issues & Opportunities - Bus







- Services
- Infrastructure
  - Bus priority
  - Junctions
  - Stops and shelters
- Journey Times
- Park and Ride
- Information
- Ticketing / Fares

#### **Develop Design Deliver**

#### 2. Issues & Opportunities - Rail



- Infrastructure
  - Station