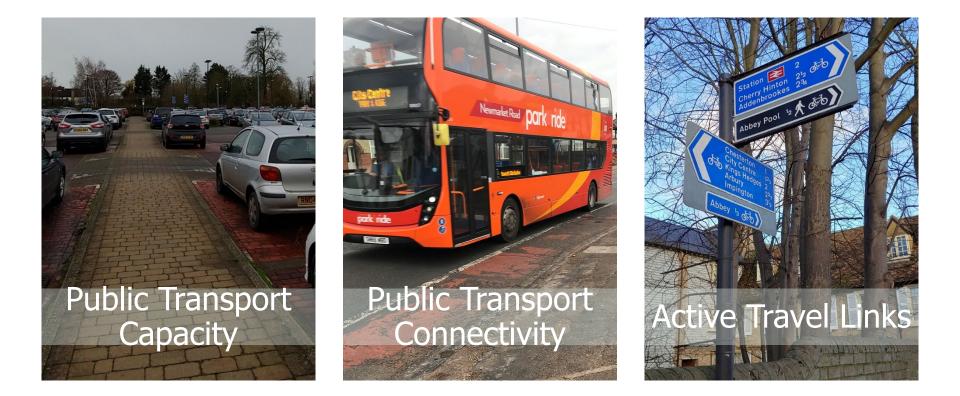

# 2. Issues & Opportunities - Bus

- Services
- Infrastructure
  - Bus priority
  - Junctions
  - Stops and shelters
- Journey Times
- Park and Ride
- Information
- Ticketing / Fares

#### 2. Issues & Opportunities -Active Travel

- Links
- Junctions
- Priorities
- Safety
- Personal Security