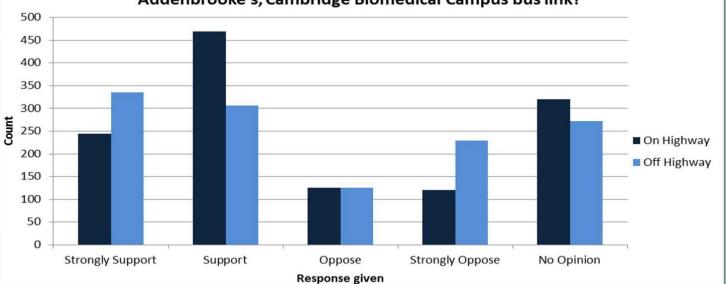

## **BUS LINK TO ADDENBROOKES & CBC**

50% supported 'On Highway' solutions

45% supported 'Off Highway' solutions

## 25% opposed 'Off Highway' options and 18% opposed 'On Highway' options.

Q8. How far do you support the idea of Babraham Road Park & Ride to Addenbrooke's, Cambridge Biomedical Campus bus link?