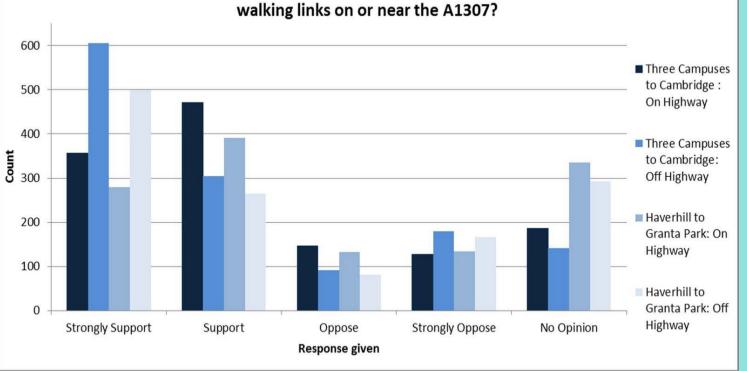

### **WALKING & CYCLING LINKS**

#### 68% daily users supported 'off-highway' options

### 61% daily users supported 'on-highway' options

Q11. How far do you support the creation and improvement of cycling and