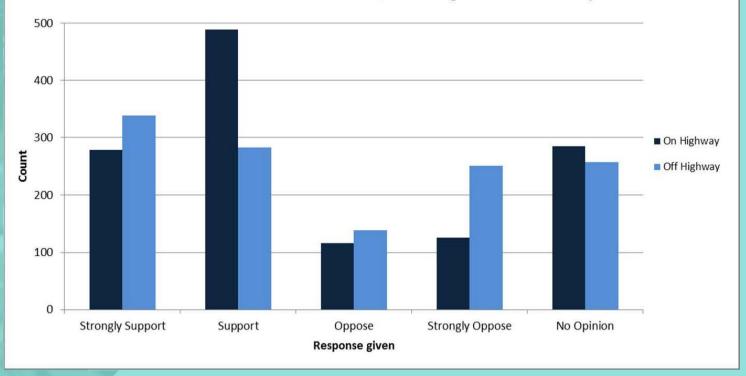

## **GRANTA PARK TO ADDENBROOKES & CBC**

#### 54% supported 'On Highway' bus links

#### 44% supported 'Off Highway' bus links

Q9. How far do you support the ideas for new bus links on or near the A1307 from Granta Park to Addenbrooke's, Cambridge Biomedical Campus?