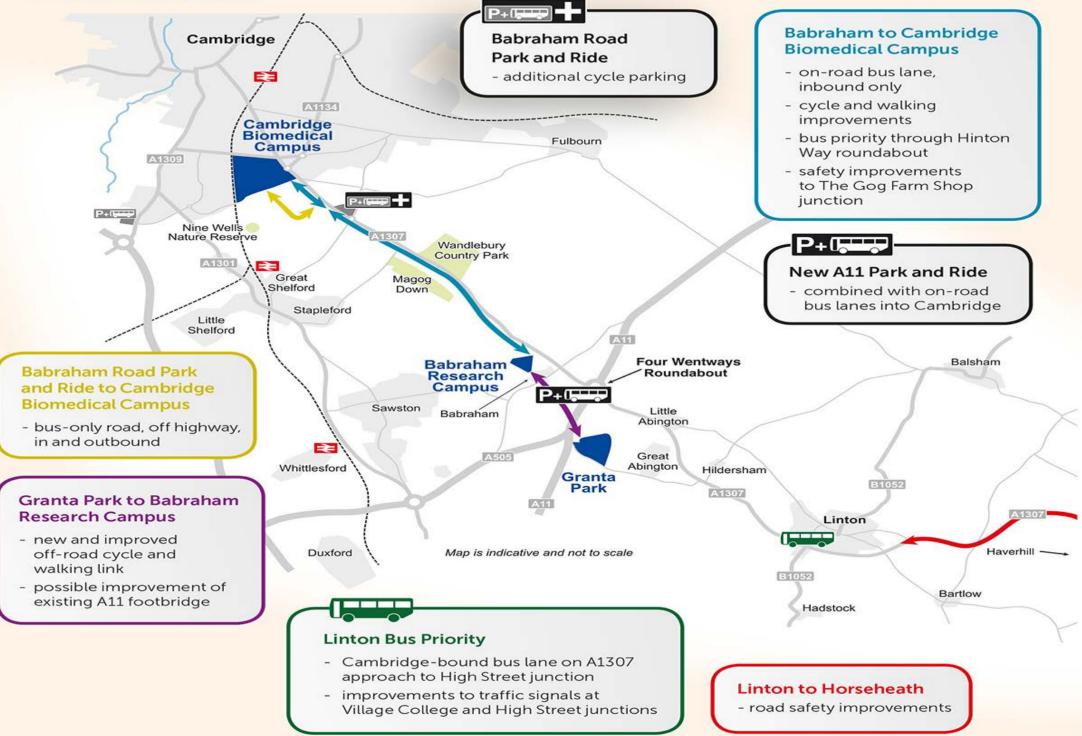

## **BUS LINK TO ADDENBROOKES & CBC**

50% supported 'On Highway' solutions

45% supported 'Off Highway' solutions

## 25% opposed 'Off Highway' options and 18% opposed 'On Highway' options.

Q8. How far do you support the idea of Babraham Road Park & Ride to Addenbrooke's, Cambridge Biomedical Campus bus link?

## **GRANTA PARK TO ADDENBROOKES & CBC**

#### 54% supported 'On Highway' bus links

#### 44% supported 'Off Highway' bus links

Q9. How far do you support the ideas for new bus links on or near the A1307 from Granta Park to Addenbrooke's, Cambridge Biomedical Campus?

## **SUPPORT FOR PARK AND RIDE OPTIONS**

## 63% supported Babraham Road Park & Ride Site expansion

#### 61% supported a new A11 Park & Ride

## **LINTON BUS OPTIONS**

### 54.5% supported bus improvements in Linton

Q10. How far do you support bus improvements in Linton?