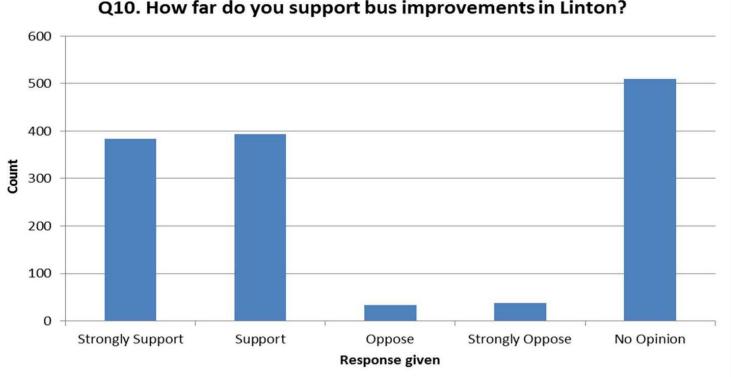

## **LINTON BUS OPTIONS**

### 54.5% supported bus improvements in Linton

Q10. How far do you support bus improvements in Linton?