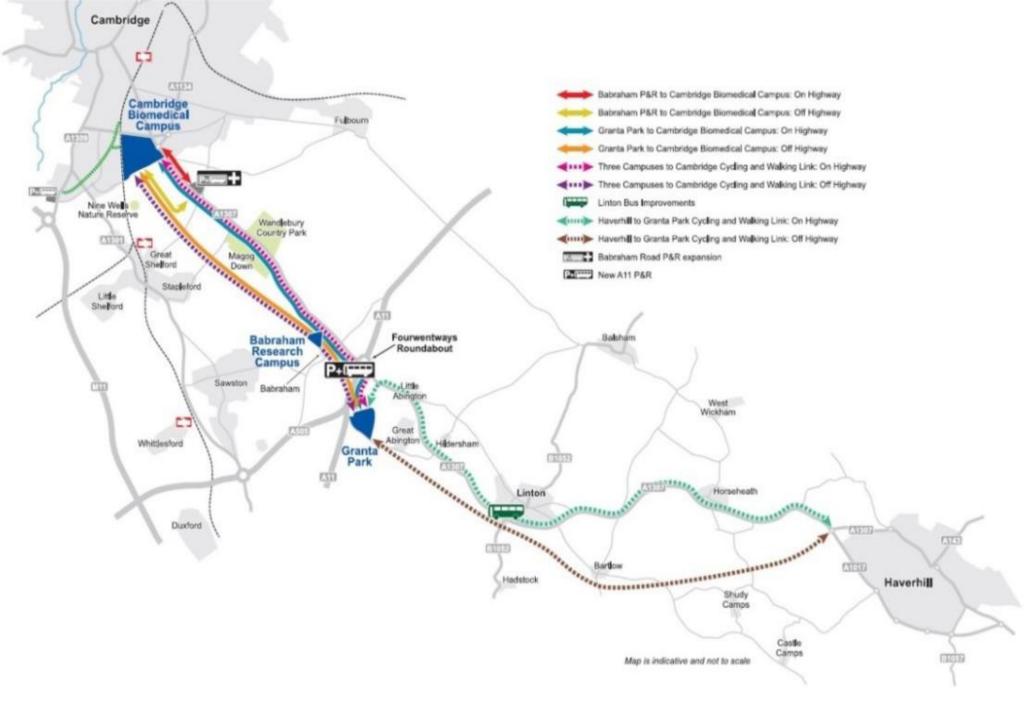

# A1307 Haverhill to Cambridge Corridor

0871 384 0004

Local Liaison Forum #1 Options for Further Study



20 February 2017

### **CONCEPT OPTIONS - JUNE 2016**



### **SUPPORT FOR CONCEPTS**

## Over 80% supported bus, cycling, and walking improvements on the A1307





## **BUS LINK TO ADDENBROOKES & CBC**

50% supported 'On Highway' solutions

45% supported 'Off Highway' solutions

## 25% opposed 'Off Highway' options and 18% opposed 'On Highway' options.



Q8. How far do you support the idea of Babraham Road Park & Ride to Addenbrooke's, Cambridge Biomedical Campus bus link?



## **GRANTA PARK TO ADDENBROOKES & CBC**

#### 54% supported 'On Highway' bus links

#### 44% supported 'Off Highway' bus links

Q9. How far do you support the ideas for new bus links on or near the A1307 from Granta Park to Addenbrooke's, Cambridge Biomedical Campus?





## **SUPPORT FOR PARK AND RIDE OPTIONS**

## 63% supported Babraham Road Park & Ride Site expansi