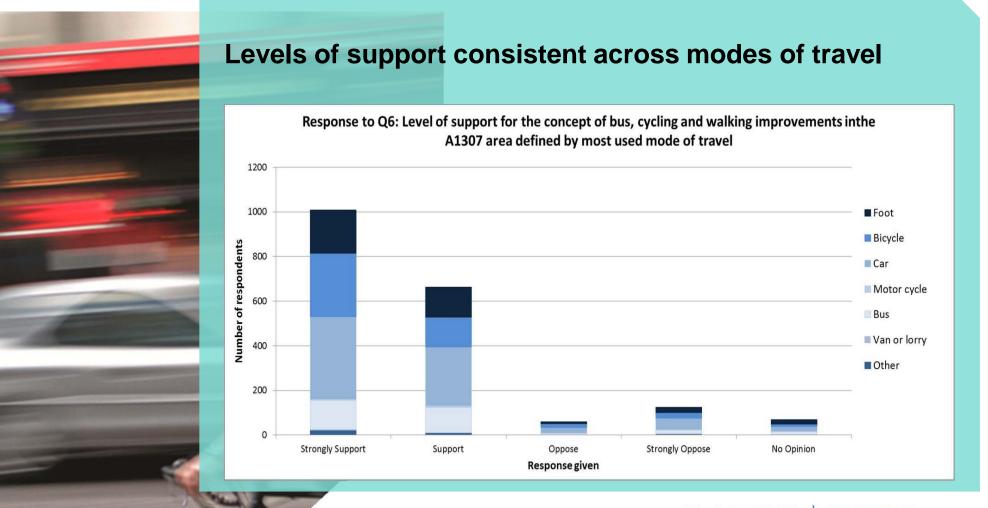

### **SUPPORT FOR CONCEPTS**

## Over 80% supported bus, cycling, and walking improvements on the A1307