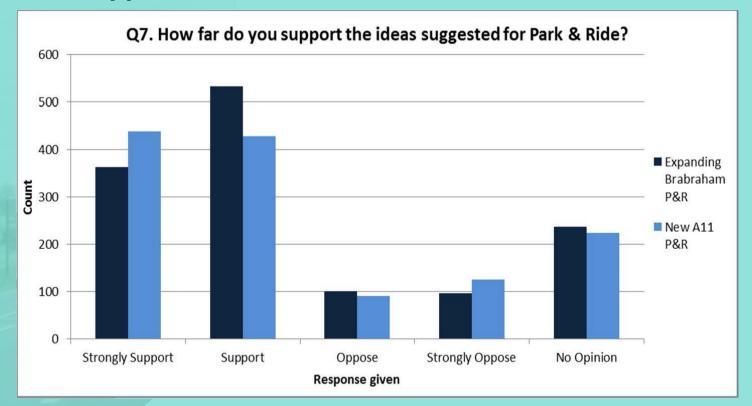

## **SUPPORT FOR PARK AND RIDE OPTIONS**

## 63% supported Babraham Road Park & Ride Site expansion

#### 61% supported a new A11 Park & Ride