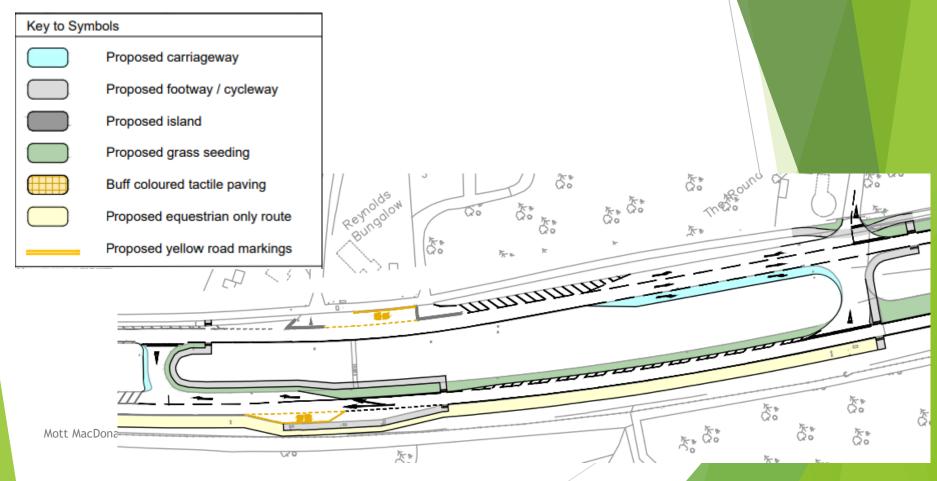

### **Questions / Comments**

Scheme 4 & 18: Haverhill Road Re-alignment and Wandlebury

Previous Proposal

### You said, we did

| You Said:                                                                                                           | We did:                                                                                                                                                                                                                                                                                                |
|---------------------------------------------------------------------------------------------------------------------|--------------------------------------------------------------------------------------------------------------------------------------------------------------------------------------------------------------------------------------------------------------------------------------------------------|
| Gog Farm junction - there's a lot of near misses here around turning.                                               | + Added additional right turn bans for farm shop entrance & Haverhill Road<br>+ Extended limit of works to include a lane reduction and speed limit to 50mph<br>to assist in managing driver speed and behavior on the approach to the junction                                                        |
| Speed reduction, below 50mph                                                                                        | - Further dialogue with Police and CCC Highways resulted in no support of this reduction.                                                                                                                                                                                                              |
| As part of the uncontrolled crossing, look and see how big the refuge could be in order to provide refuge for users | + Extended existing central island down to include the pedestrian crossing point + increased width of island from 3.5m to 6m to improve user perception of safety                                                                                                                                      |
| Request for Signalised Crossing at this location                                                                    | + Prepared additional options for signal layouts and presented with CCC Highways, Signals and Safety Audit teams. However, these options were not supported on account of usage + Potential for Signals case to be re-visited in the event that usage does increase as part of CSET Phase 2 proposals. |
| Accommodate Equestrians and find a suitable location for them to cross                                              | + routes identified to link up known desire lines for equestrian users from one side of A1307 to the other                                                                                                                                                                                             |
|                                                                                                                     |                                                                                                                                                                                                                                                                                                        |