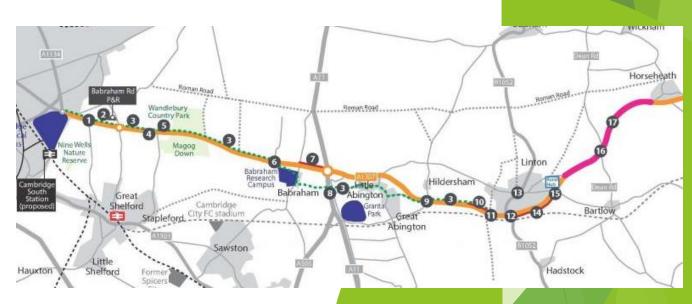

### Background

- ► Five sessions were held between July and September 2020 to talk through latest information for CSET Phase 1
- ► A number of comments were raised and recorded in relation to the proposed designs
- Purpose of this session is to:
  - Provide update as to status for all the schemes along A1307 corridor, including where measures are still being considered to be taken forward as part of the scheme, subject to funding
  - ▶ Share some specific proposals around Haverhill Road / Magog Trust area following consideration of comments raised during August 2020