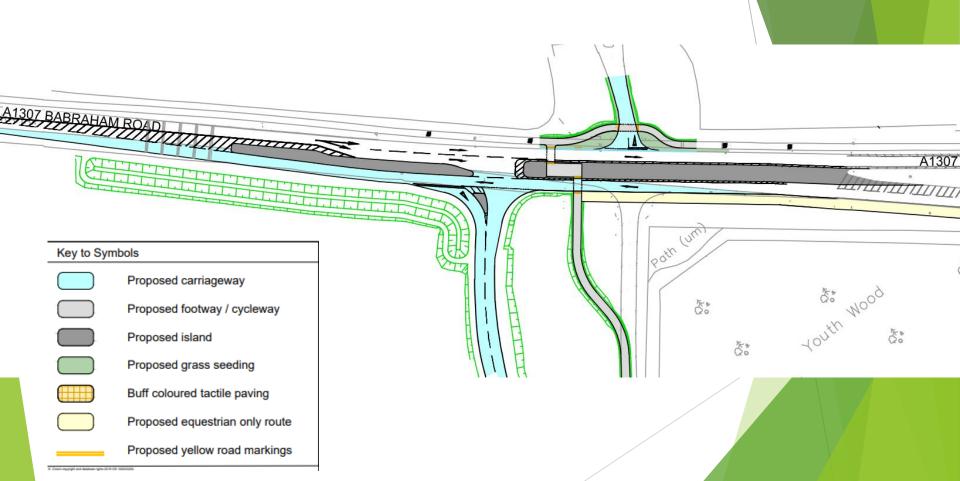

### **Questions / Comments**

Scheme 4 & 18: Haverhill Road Re-alignment and Wandlebury

Previous Proposal

### You said, we did

| You Said:                                                                                                           | We did:                                                                                                                                                                                                                                                                                                |
|---------------------------------------------------------------------------------------------------------------------|--------------------------------------------------------------------------------------------------------------------------------------------------------------------------------------------------------------------------------------------------------------------------------------------------------|
| Gog Farm junction - there's a lot of near misses here around turning.                                               | + Added additional right turn bans for farm shop entrance & Haverhill Road<br>+ Extended limit of works to include a lane reduction and speed limit to 50mph<br>to assist in managing driver speed and behavior on the approach to the junction                                                        |
| Speed reduction, below 50mph                                                                                        | - Further dialogue with Police and CCC Highways resulted in no support of this reduction.                                                                                                                                                                                                              |
| As part of the uncontrolled crossing, look and see how big the refuge could be in order to provide refuge for users | + Extended existing central island down to include the pedestrian crossing point + increased width of island from 3.5m to 6m to improve user perception of safety                                                                                                                                      |
| Request for Signalised Crossing at this location                                                                    | + Prepared additional options for signal layouts and presented with CCC Highways, Signals and Safety Audit teams. However, these options were not supported on account of usage + Potential for Signals case to be re-visited in the event that usage does increase as part of CSET Phase 2 proposals. |
| Accommodate Equestrians and find a suitable location for them to cross                                              | + routes identified to link up known desire lines for equestrian users from one side of A1307 to the other                                                                                                                                                                                             |
|                                                                                                                     |                                                                                                                                                                                                                                                                                                        |