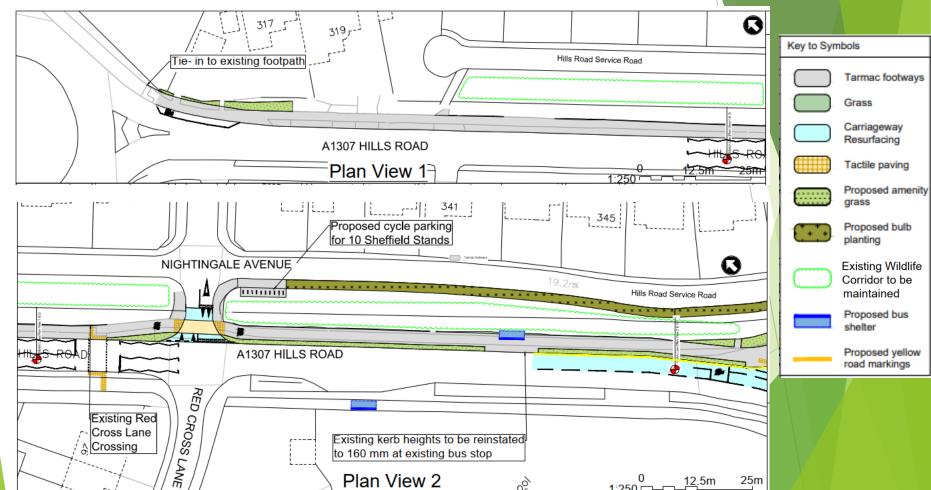

### **Questions / Comments**

| Scheme No. and title | Status                                                                                                                                                                                                                                           |
|----------------------|--------------------------------------------------------------------------------------------------------------------------------------------------------------------------------------------------------------------------------------------------|
| 3 - Linton Greenway  | <ul> <li>Section 1 (Addenbrooke's to Babraham Road Park &amp; Ride)</li> <li>Reviewing options to adjust Red Cross Lane pedestrian crossing in light of Modal Filters on Nightingale Avenue</li> <li>Due to start on site Summer 2021</li> </ul> |

#### Alternative Red Cross Lane Crossing for Consultation

26 January 2021

13