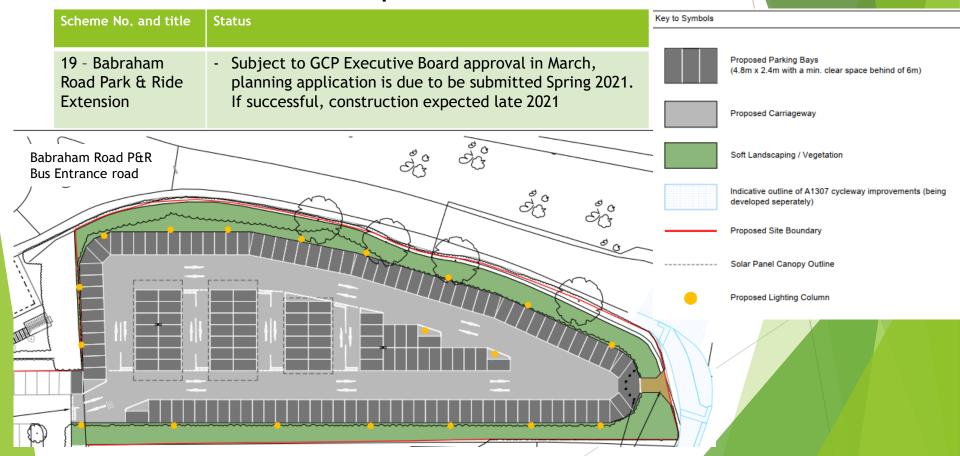

| Status                                                                                                                  |
|---------------------------------------------------------------------------|-------------------------------------------------------------------------------------------------------------------------|
| 6 & 7 - Babraham Research Campus and<br>High Street Junction Improvements | Completed on site end of September 2020 and initial feedback has been positive                                          |
| 8 - A11 Crossing and Scheme 3, section 3                                  | Being delivered as a part of CSET Phase 2 to ensure integrated approach with the Travel Hub site proposals for the area |

#### Other Scheme Status Updates: West of A11



### **Next Steps**

| Scheme No. and title                                                                              | Next Steps                                                                                        |
|---------------------------------------------------------------------------------------------------|---------------------------------------------------------------------------------------------------|
| Scheme 1 - Granham's Road                                                                         | Start on site 2021                                                                                |
| Scheme 3 Section 1 - Linton Greenway<br>(Addenbrooke's - Babraham Road Park & Ride)               | Confirm principle of revised Red Cross Lane crossing ahead of design d