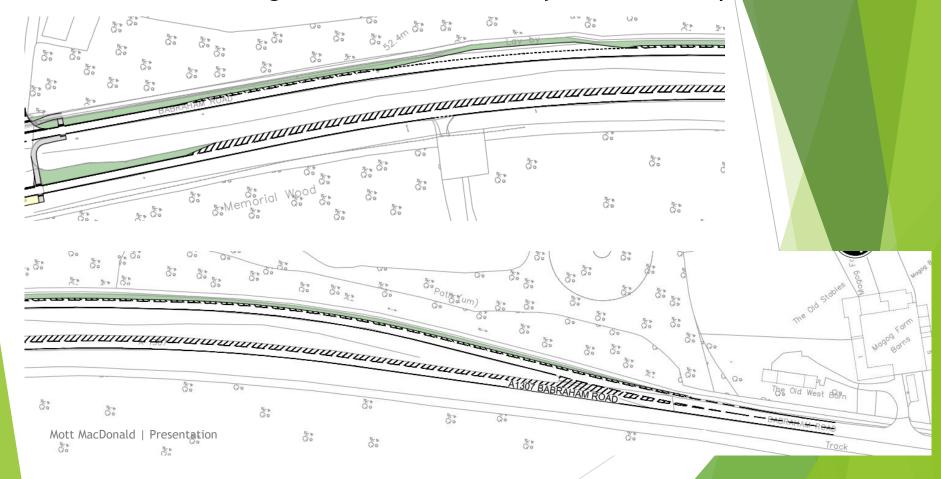

### **Questions / Comments**

Scheme 4 & 18: Haverhill Road Re-alignment and Wandlebury

Previous Proposal

### You said, we did

| You Said:                                                                                                           | We did:                                                                                                                                                                                                                                                                                                |
|---------------------------------------------------------------------------------------------------------------------|--------------------------------------------------------------------------------------------------------------------------------------------------------------------------------------------------------------------------------------------------------------------------------------------------------|
| Gog Farm junction - there's a lot of near misses here around turning.                                               | + Added additional right turn bans for farm shop entrance & Haverhill Road<br>+ Extended limit of works to include a lane reduction and speed limit to 50mph<br>to assist in managing driver speed and behavior on the approach to the junction                                                        |
| Speed reduction, below 50mph                                                                                        | - Further dialogue with Police and CCC Highways resulted in no support of this reduction.                                                                                                                                                                                                              |
| As part of the uncontrolled crossing, look and see how big the refuge could be in order to provide refuge for users | + Extended existing central island down to include the pedestrian crossing point + increased width of island from 3.5m to 6m to improve user perception of safety                                                                                                                                      |
| Request for Signalised Crossing at this location                                                                    | + Prepared additional options for signal layouts and presented with CCC Highways, Signals and Safety Audit teams. However, these options were not supported on account of usage + Potential for Signals case to be re-visited in the event that usage does increase as part of CSET Phase 2 proposals. |
| Accommodate Equestrians and find a suitable location for them to cross                                              | + routes identified to link up known desire lines for equestrian users from one side of A1307 to the other                                                                                                                                                                                             |
|                                                                                                                     |                                                                                                                                                                                                                                                                                                        |