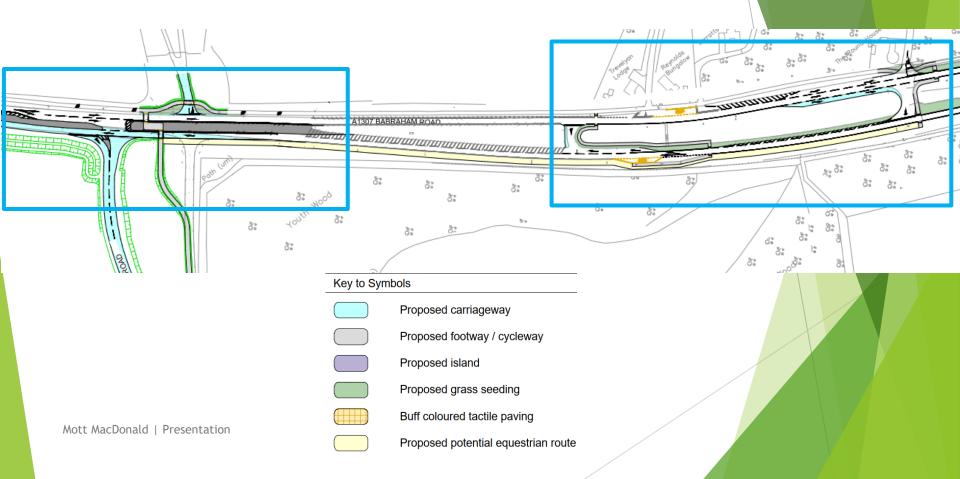

### **Questions / Comments**

Scheme 4 & 18: Haverhill Road Re-alignment and Wandlebury

Previous Proposal

### You said, we did

| You Said:                                                                                                           | We did:                                                                                                                                                                                                                                                                                                |
|---------------------------------------------------------------------------------------------------------------------|--------------------------------------------------------------------------------------------------------------------------------------------------------------------------------------------------------------------------------------------------------------------------------------------------------|
| Gog Farm junction - there's a lot of near misses here around turning.                                               | + Added additional right turn bans for farm shop entrance & Haverhill Road<br>+ Extended limit of works to include a lane reduction and speed limit to 50mph<br>to assist in managing driver speed and behavior on the approach to the junction                                                        |
| Speed reduction, below 50mph                                                                                        | - Further dialogue with Police and CCC Highways resulted in no support of this reduction.                                                                                                                                                                                                              |
| As part of the uncontrolled crossing, look and see how big the refuge could be in order to provide refuge for users | + Extended existing central island down to include the pedestrian crossing point + increased width of island from 3.5m to 6m to improve user perception of safety                                                                                                                                      |
| Request for Signalised Crossing at this location                                                                    | + Prepared additional options for signal layouts and presented with CCC Highways, Signals and Safety Audit teams. However, these options were not supported on account of usage + Potential for Signals case to be re-visited in the event that usage does increase as part of CSET Phase 2 proposals. |
| Accommodate Equestrians and find a suitable location for them to cross                                              | + routes identified to link up known desire lines for equestrian users from one side of A1307 to the other                                                                                                                                                                                             |
|                                                                                                                     |                                                                                                                                                                                                                                                                                                        |