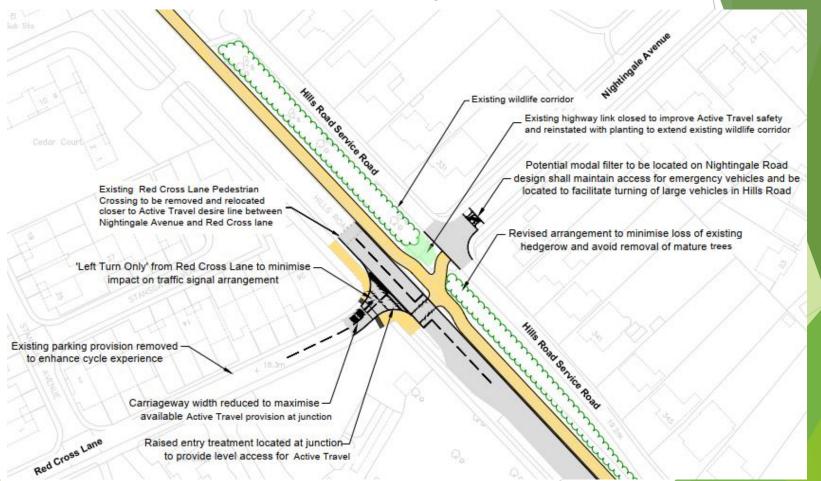

### **Questions / Comments**

| Scheme No. and title | Status                                                                                                                                                                                                                                           |
|----------------------|--------------------------------------------------------------------------------------------------------------------------------------------------------------------------------------------------------------------------------------------------|
| 3 - Linton Greenway  | <ul> <li>Section 1 (Addenbrooke's to Babraham Road Park &amp; Ride)</li> <li>Reviewing options to adjust Red Cross Lane pedestrian crossing in light of Modal Filters on Nightingale Avenue</li> <li>Due to start on site Summer 2021</li> </ul> |

#### Alternative Red Cross Lane Crossing for Consultation

26 January 2021

13