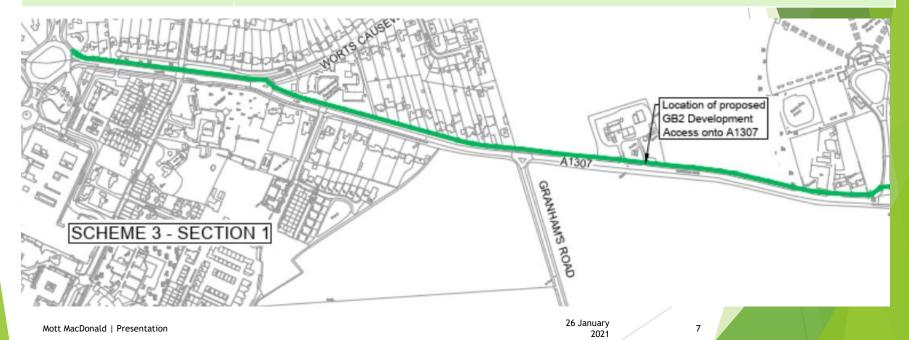

### **Questions / Comments**

| Scheme No. and title | Status                                                                                                                                                                                                                                           |
|----------------------|--------------------------------------------------------------------------------------------------------------------------------------------------------------------------------------------------------------------------------------------------|
| 3 - Linton Greenway  | <ul> <li>Section 1 (Addenbrooke's to Babraham Road Park &amp; Ride)</li> <li>Reviewing options to adjust Red Cross Lane pedestrian crossing in light of Modal Filters on Nightingale Avenue</li> <li>Due to start on site Summer 2021</li> </ul> |